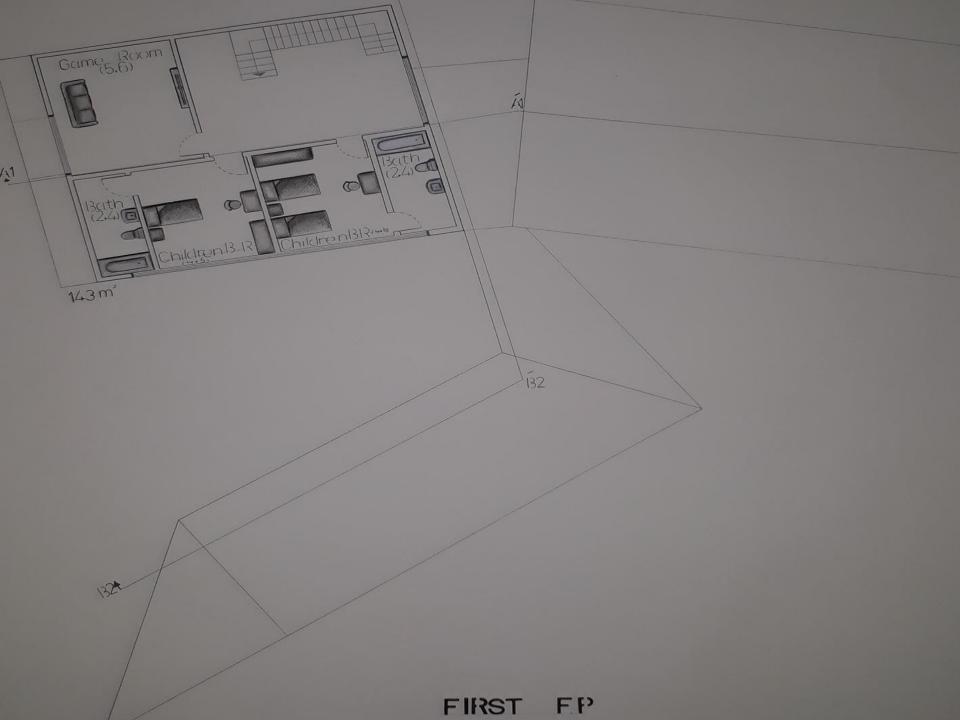

By: Avan Star

Supervised by: M. Suzan Tahir M. Ahmad Ismail M. Snoor

Second Stage (B) Architecture Department. 2019









SALAHADDIN COLLEGE OF ARCHITECTURE UNIVERSITY ENGINEERING DEPARTMENT

VILLA PROJECT

DESIGNED BY: AVAN STAR

SUPERVISED BY: M. SUZAN TAHIR M. AHMAD ISMAIL M. SNOOR

> Rotate for more View and Solar enorgy.

CONCEPT.



I tack my Concept from the two Kurdston's Mountain which are Called a Brodont and horek mountains that a river Comes through them, and a by pieces mountain like a sharp shape-Hyze Rock Fallen into the river

ANALYSIS:

I took the obligue shape of the maintain which is spilled each other, but In a Geometric shape. Because it had a flexible shape.

I took the sharp shape of the Rock. In a Geometric shape.







is

Receptor

ntrance

pel 120m

13t