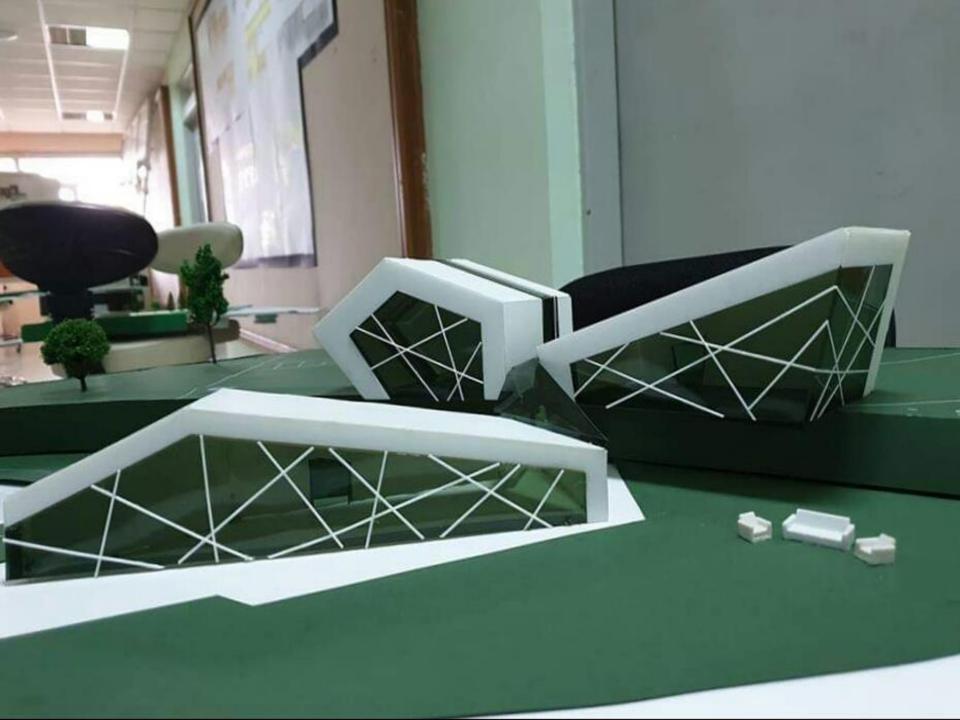

VILLA PROJECT

DESIGNED BY: AVAN STAR

SUPERVISED BY: M. SUZAN TAHIR M. AHMAD ISMAIL M. SNOOR

> Rotate for more View and Solar enorgy.

CONCEPT.

I tack my Concept from the two Kurdston's Mountain which are Called a Brodont and horek mountains that a river Comes through them, and a by pieces mountain like a sharp shape-Hyze Rock Fallen into the river

ANALYSIS:

I took the obligue shape of the maintain which is spilled each other, but In a Geometric shape. Because it had a flexible shape.

I took the sharp shape of the Rock. In a Geometric shape.

is

Receptor