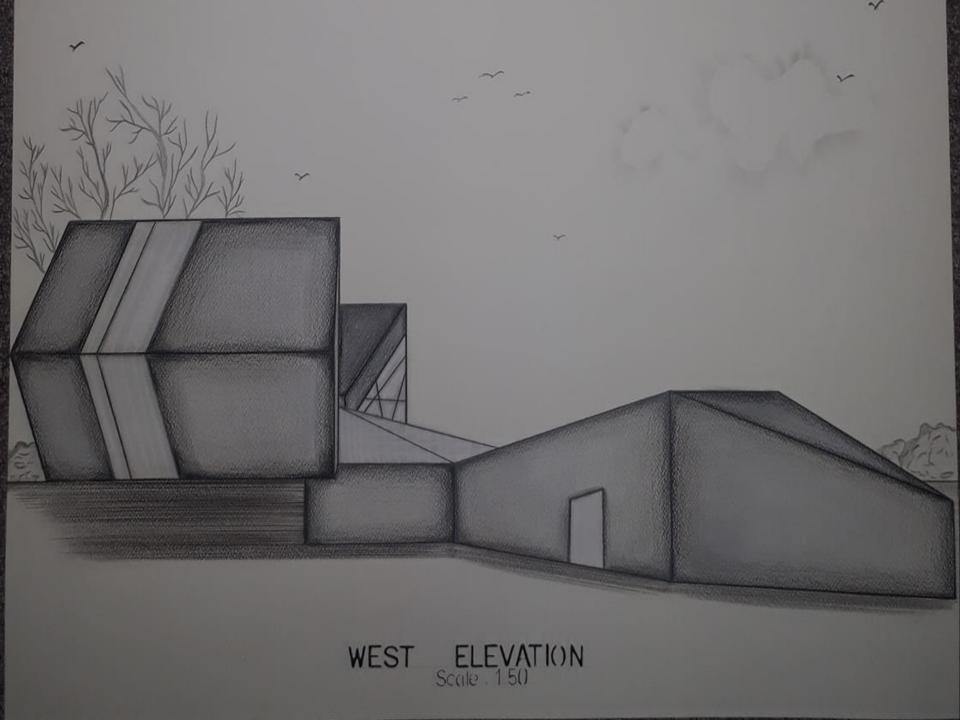

VILLA PROJECT

DESIGNED BY: AVAN STAR

SUPERVISED BY: M. SUZAN TAHIR M. AHMAD ISMAIL M. SNOOR

> Rotate for more View and Solar enorgy.

CONCEPT.

I tack my Concept from the two Kurdston's Mountain which are Called a Brodont and horek mountains that a river Comes through them, and a by pieces mountain like a sharp shape-Hyze Rock Fallen into the river

ANALYSIS:

I took the obligue shape of the maintain which is spilled each other, but In a Geometric shape. Because it had a flexible shape.

I took the sharp shape of the Rock. In a Geometric shape.

is

Receptor