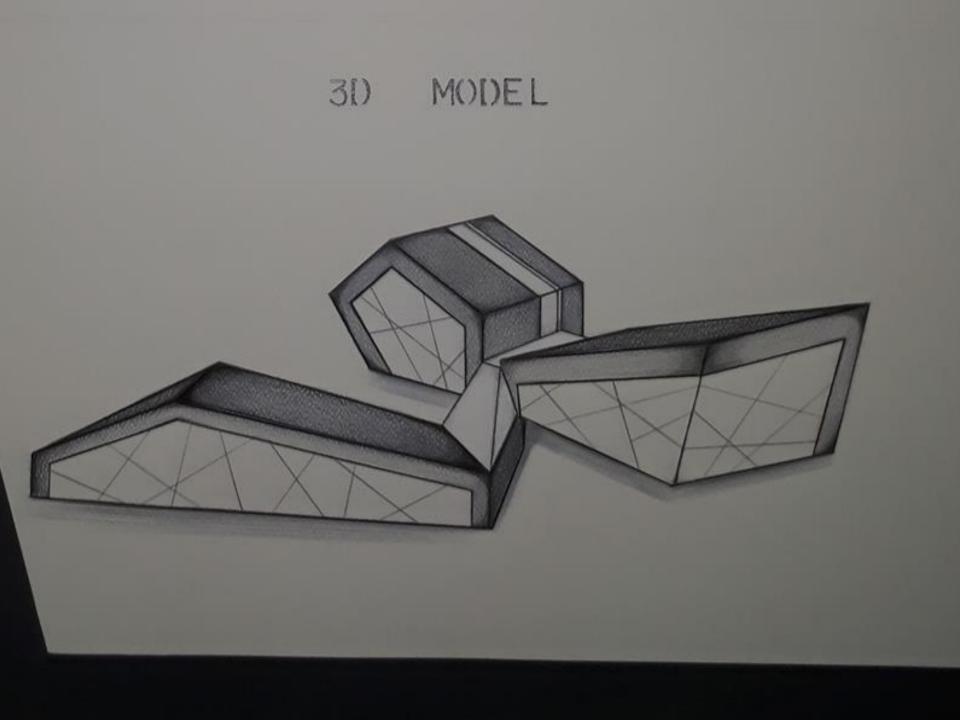

ANALYSIS:

I took the obligue shape of the maintain which is spilled each other, but In a Geometric shape. Because it had a flexible shape.

I took the sharp shape of the Rock. In a Geometric shape.

is

Receptor