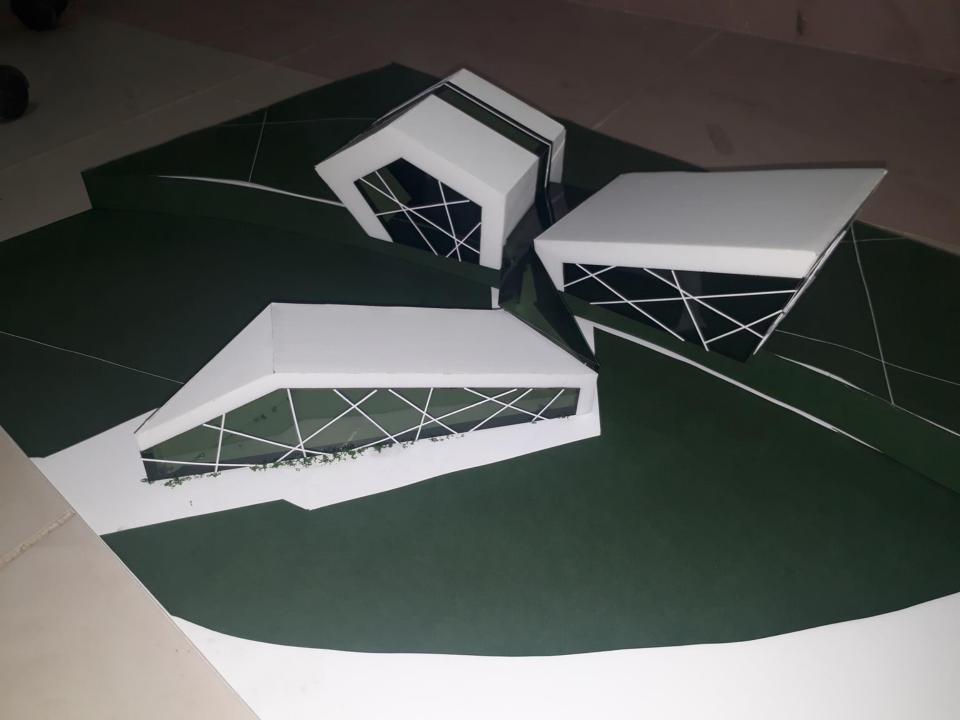

VILLA PROJECT

DESIGNED BY: AVAN STAR

SUPERVISED BY: M. SUZAN TAHIR M. AHMAD ISMAIL M. SNOOR

> Rotate for more View and Solar enorgy.

CONCEPT.

I tack my Concept from the two Kurdston's Mountain which are Called a Brodont and horek mountains that a river Comes through them, and a by pieces mountain like a sharp shape-Hyze Rock Fallen into the river

ANALYSIS:

I took the obligue shape of the maintain which is spilled each other, but In a Geometric shape. Because it had a flexible shape.

I took the sharp shape of the Rock. In a Geometric shape.

is

Receptor