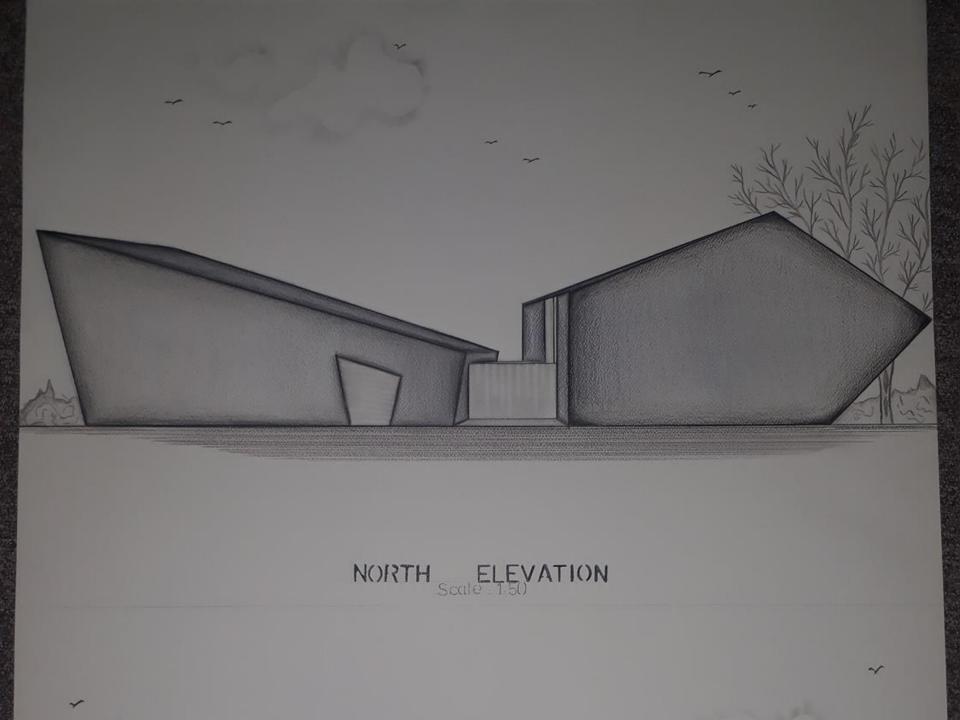

VILLA PROJECT

DESIGNED BY: AVAN STAR

SUPERVISED BY: M. SUZAN TAHIR M. AHMAD ISMAIL M. SNOOR

> Rotate for more View and Solar enorgy.

CONCEPT.

I tack my Concept from the two Kurdston's Mountain which are Called a Brodont and horek mountains that a river Comes through them, and a by pieces mountain like a sharp shape-Hyze Rock Fallen into the river

ANALYSIS:

I took the obligue shape of the maintain which is spilled each other, but In a Geometric shape. Because it had a flexible shape.

I took the sharp shape of the Rock. In a Geometric shape.

is

Receptor