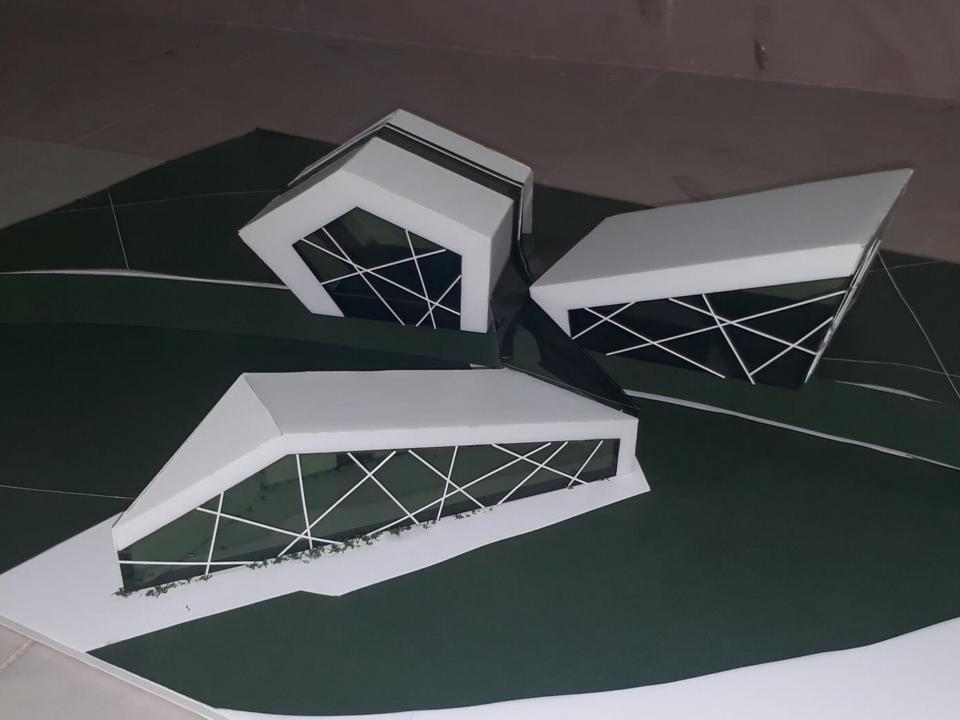

VILLA PROJECT

DESIGNED BY: AVAN STAR

SUPERVISED BY: M. SUZAN TAHIR M. AHMAD ISMAIL M. SNOOR

> Rotate for more View and Solar enorgy.

CONCEPT.

I tack my Concept from the two Kurdston's Mountain which are Called a Brodont and horek mountains that a river Comes through them, and a by pieces mountain like a sharp shape-Hyze Rock Fallen into the river

ANALYSIS:

I took the obligue shape of the maintain which is spilled each other, but In a Geometric shape. Because it had a flexible shape.

I took the sharp shape of the Rock. In a Geometric shape.

is

Receptor