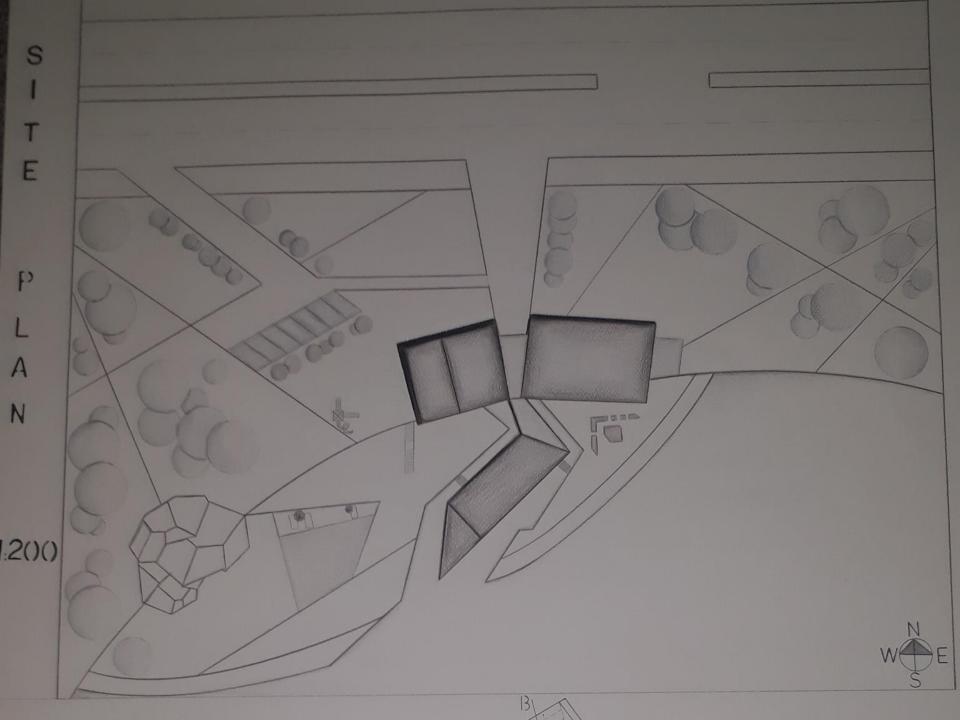

## VILLA PROJECT



Designed By: Avan Star

Supervised by: M. Suzan Tahir M. Ahmad Ismail M. Snoor

Second Stage (B) Architecture Department. 2019









SALAHADDIN COLLEGE OF ARCHITECTURE UNIVERSITY ENGINEERING DEPARTMENT

VILLA PROJECT

DESIGNED BY: AVAN STAR

SUPERVISED BY: M. SUZAN TAHIR M. AHMAD ISMAIL M. SNOOR

> Rotate for more View and Solar enorgy.

CONCEPT.



I tack my Concept from the two Kurdston's Mountain which are Called a Brodont and horek mountains that a river Comes through them, and a by pieces mountain like a sharp shape-Hyze Rock Fallen into the river

ANALYSIS:

I took the obligue shape of the maintain which is spilled each other, but In a Geometric shape. Because it had a flexible shape.

I took the sharp shape of the Rock. In a Geometric shape.







is

Receptor

ntrance

pel 120m

13t