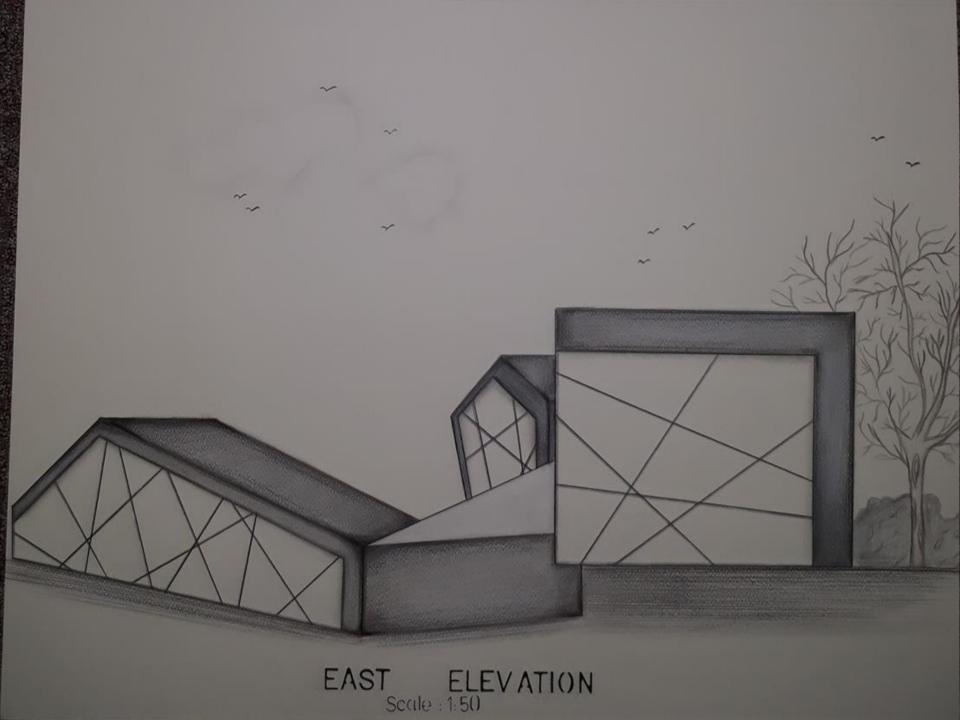

VILLA PROJECT

DESIGNED BY: AVAN STAR

SUPERVISED BY: M. SUZAN TAHIR M. AHMAD ISMAIL M. SNOOR

> Rotate for more View and Solar enorgy.

CONCEPT.

I tack my Concept from the two Kurdston's Mountain which are Called a Brodont and horek mountains that a river Comes through them, and a by pieces mountain like a sharp shape-Hyze Rock Fallen into the river

ANALYSIS:

I took the obligue shape of the maintain which is spilled each other, but In a Geometric shape. Because it had a flexible shape.

I took the sharp shape of the Rock. In a Geometric shape.

is

Receptor