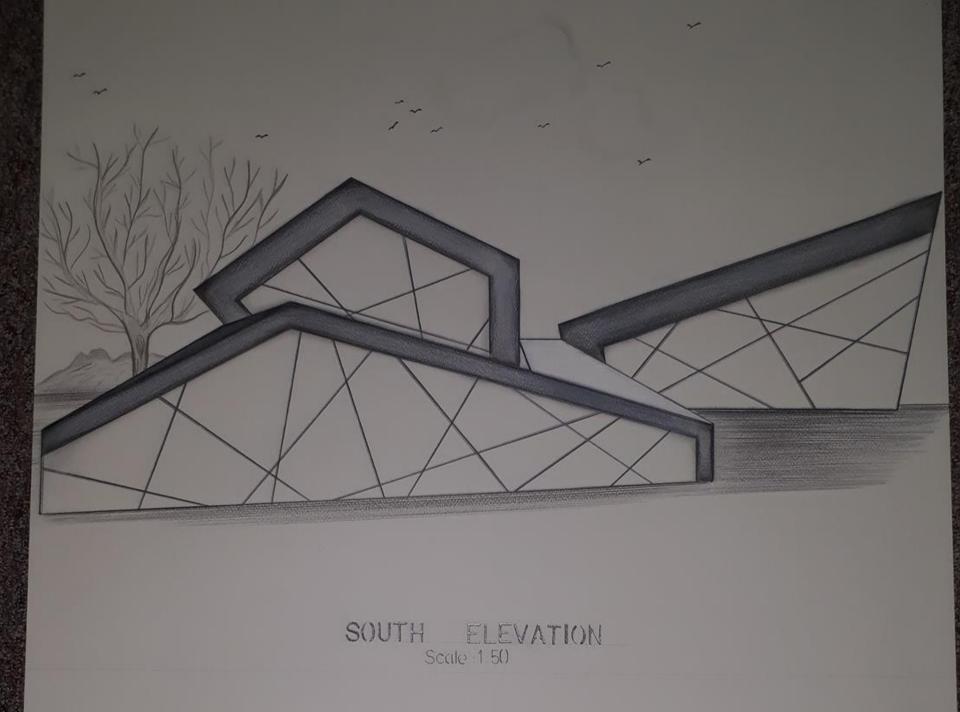

VILLA PROJECT

DESIGNED BY: AVAN STAR

SUPERVISED BY: M. SUZAN TAHIR M. AHMAD ISMAIL M. SNOOR

> Rotate for more View and Solar enorgy.

CONCEPT.

I tack my Concept from the two Kurdston's Mountain which are Called a Brodont and horek mountains that a river Comes through them, and a by pieces mountain like a sharp shape-Hyze Rock Fallen into the river

ANALYSIS:

I took the obligue shape of the maintain which is spilled each other, but In a Geometric shape. Because it had a flexible shape.

I took the sharp shape of the Rock. In a Geometric shape.

is

Receptor