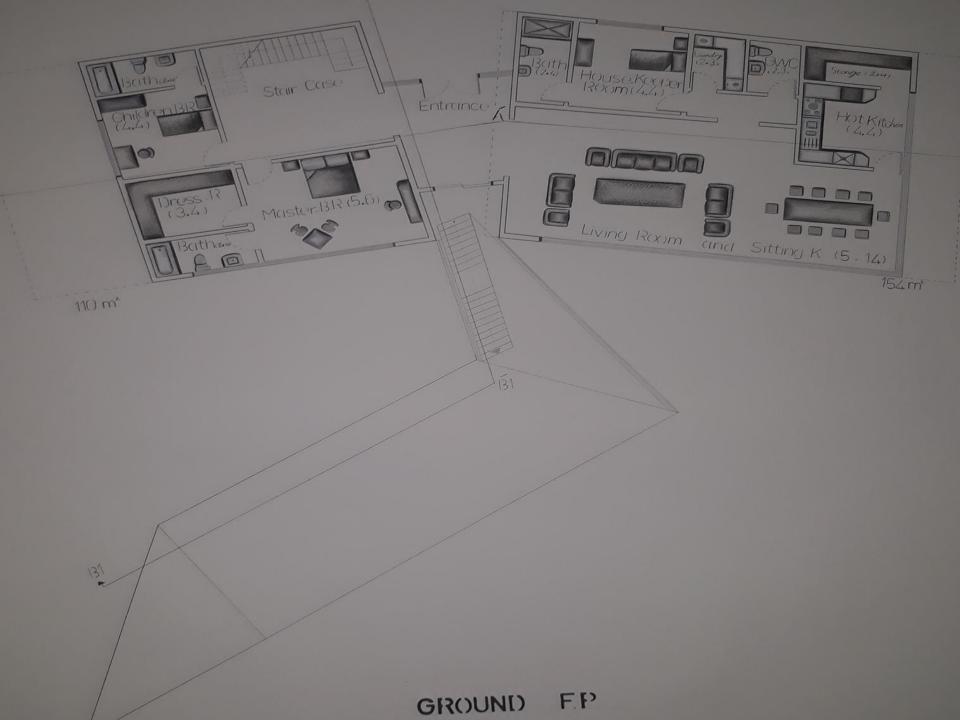

d By: Avan Star

Supervised by: M. Suzan Tahir M. Ahmad Ismail M. Snoor

Second Stage (B) Architecture Department. 2019









SALAHADDIN COLLEGE OF ARCHITECTURE UNIVERSITY ENGINEERING DEPARTMENT

VILLA PROJECT

DESIGNED BY: AVAN STAR

SUPERVISED BY: M. SUZAN TAHIR M. AHMAD ISMAIL M. SNOOR

> Rotate for more View and Solar enorgy.

CONCEPT.



I tack my Concept from the two Kurdston's Mountain which are Called a Brodont and horek mountains that a river Comes through them, and a by pieces mountain like a sharp shape-Hyze Rock Fallen into the river

ANALYSIS:

I took the obligue shape of the maintain which is spilled each other, but In a Geometric shape. Because it had a flexible shape.

I took the sharp shape of the Rock. In a Geometric shape.







is

Receptor

ntrance

pel 120m

13t