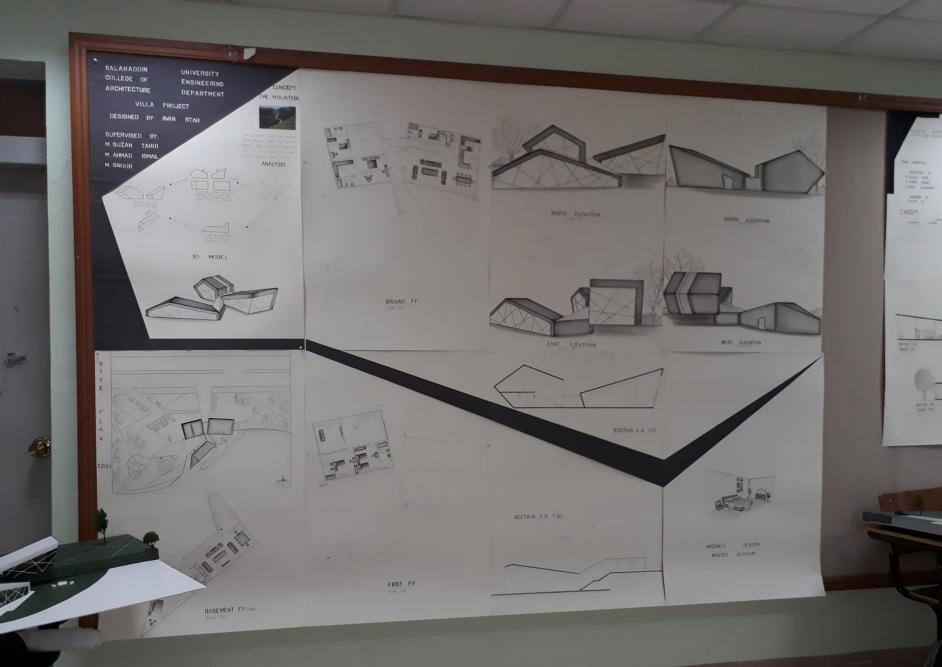

## VILLA PROJECT

Designed By: Avan Star

Supervised by: M. Suzan Tahir M. Ahmad Ismail M. Snoor

Second Stage (B) Architecture Department. 2019

SALAHADDIN COLLEGE OF ARCHITECTURE UNIVERSITY ENGINEERING DEPARTMENT

VILLA PROJECT

DESIGNED BY: AVAN STAR

SUPERVISED BY: M. SUZAN TAHIR M. AHMAD ISMAIL M. SNOOR

> Rotate for more View and Solar enorgy.

CONCEPT.

I tack my Concept from the two Kurdston's Mountain which are Called a Brodont and horek mountains that a river Comes through them, and a by pieces mountain like a sharp shape-Hyze Rock Fallen into the river

ANALYSIS:

I took the obligue shape of the maintain which is spilled each other, but In a Geometric shape. Because it had a flexible shape.

I took the sharp shape of the Rock. In a Geometric shape.

is

Receptor

ntrance

pel 120m

13t