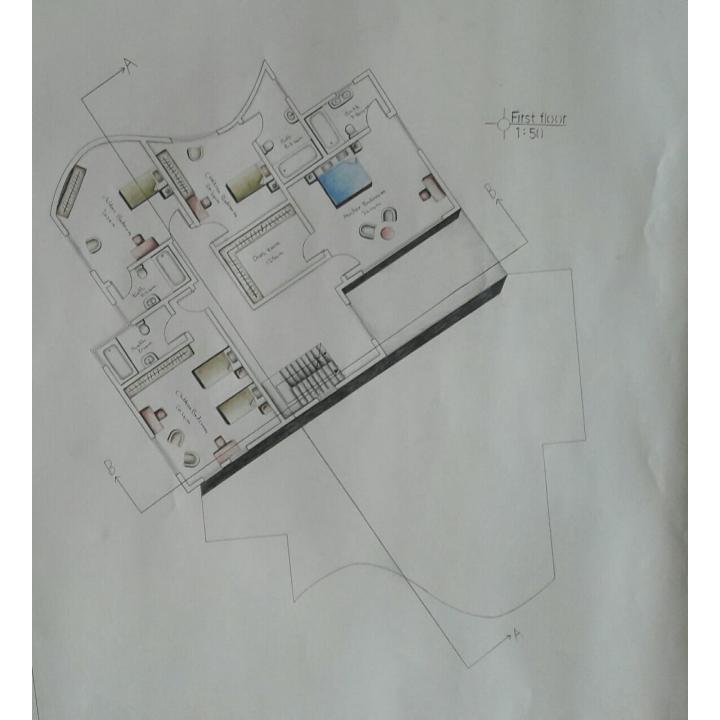

Name: sakar hassan

villa project

salahaddin university

collage of enginearing-architecture department

second stage-group B











SALAHADDIN UNIVERSITY COLLEGE OF ENGINEERING ARCHITECTURE DEPARTMENT

## VILLA PROJECT

DESIGNED BY: SAKAR HASSAN 21 SUPERVISED BY: MRS. SUZAN TAHIR MR.AHMAD ESMAIL MRS. SNUR ABUBAKR

## CONCEPT

I took this concept from (YIN-YANG) Symbol, Which is shown a completionary Relation between two opposite things. Like danda sea, mana woman, electron a proton...) that makes one perfection Thing together.

- Here is the "Bad"
- Here is the Good
- Here is the 'Good' that in the Bad' 9
- Here is the Bad that in the Good
- 6 Here is Life

## FURM ANALYSIS

Cutting one cube to two equal part, then Subtructing each one as a complementary to Each other by using function, after that adding Acurve part to each one as a complementary Toeach other because straight line and curve-Line are opposite and at