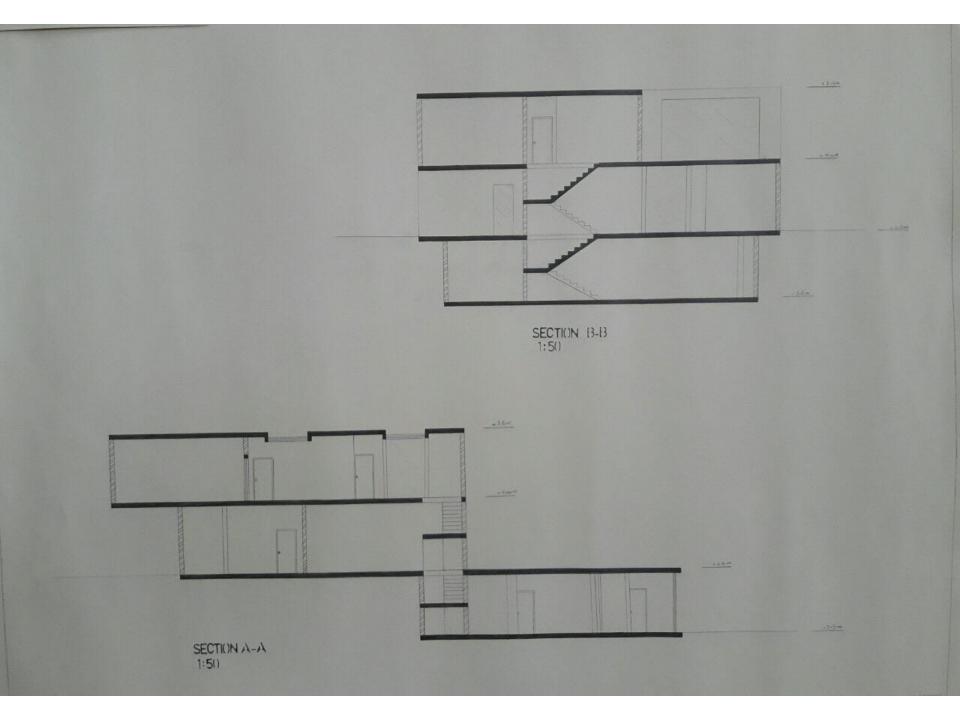

G ARCHITECTURE DEPARTMENT

## VILLA PROJECT

DESIGNED BY: SAKAR HASSAN 21 SUPERVISED BY: MRS. SUZAN TAHIR MR.AHMAD ESMAIL MRS. SNUR ABUBAKR

## CONCEPT

I took this concept from (YIN-YANG) Symbol, Which is shown a completionary Relation between two opposite things. Like danda sea, mana woman, electron a proton...) that makes one perfection Thing together.

- Here is the "Bad"
- Here is the Good
- Here is the 'Good' that in the Bad' 9
- Here is the Bad that in the Good
- 6 Here is Life

## FURM ANALYSIS

Cutting one cube to two equal part, then Subtructing each one as a complementary to Each other by using function, after that adding Acurve part to each one as a complementary Toeach other because straight line and curve-Line are opposite and at some time complementary To each other.