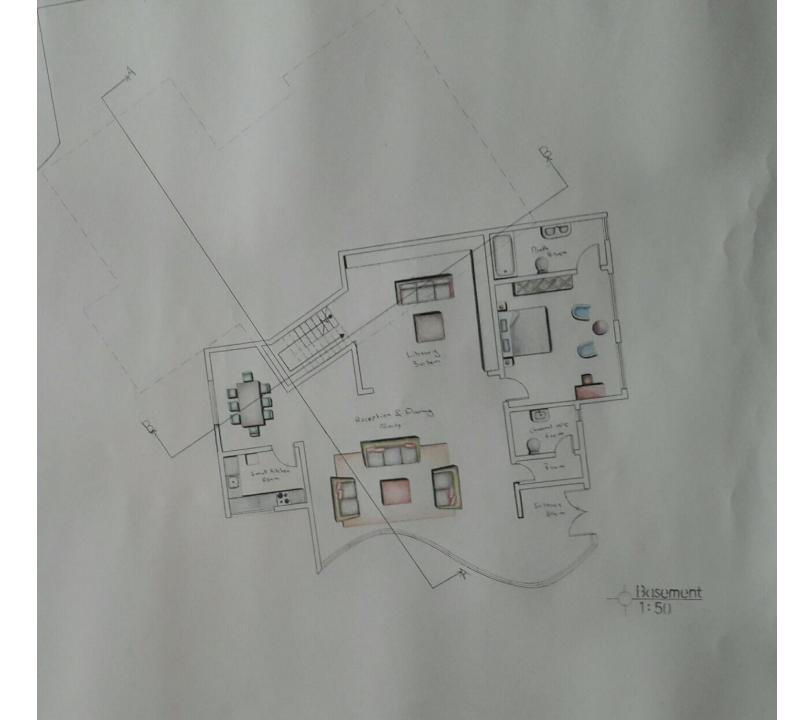

ARCHITECTURE DEPARTMENT

## VILLA PROJECT

DESIGNED BY: SAKAR HASSAN 21 SUPERVISED BY: MRS. SUZAN TAHIR MR.AHMAD ESMAIL MRS. SNUR ABUBAKR

## CONCEPT

I took this concept from (YIN-YANG) Symbol, Which is shown a completionary Relation between two opposite things. Like danda sea, mana woman, electron a proton...) that makes one perfection Thing together.

- Here is the "Bad"
- Here is the Good
- Here is the 'Good' that in the Bad' 9
- Here is the Bad that in the Good
- 6 Here is Life

## FURM ANALYSIS

Cutting one cube to two equal part, then Subtructing each one as a complementary to Each other by using function, after that adding Acurve part to each one as a complementary Toeach other because straight line and curve-Line are opposite and at some time complementary To each other.