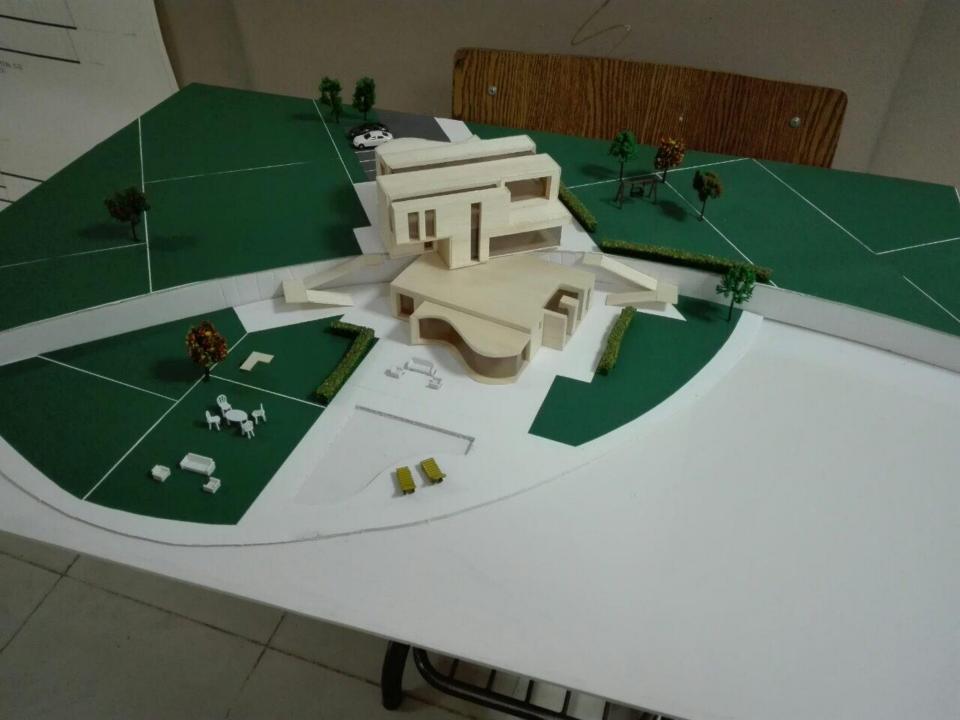

## CONCEPT

I took this concept from (YIN-YANG) Symbol, Which is shown a completionary Relation between two opposite things. Like danda sea, mana woman, electron a proton...) that makes one perfection Thing together.

## FURM ANALYSIS

Cutting one cube to two equal part, then Subtructing each one as a complementary to Each other by using function, after that adding Acurve part to each one as a complementary Toeach other because straight line and curve-Line are opposite and at some time complementary To each other.