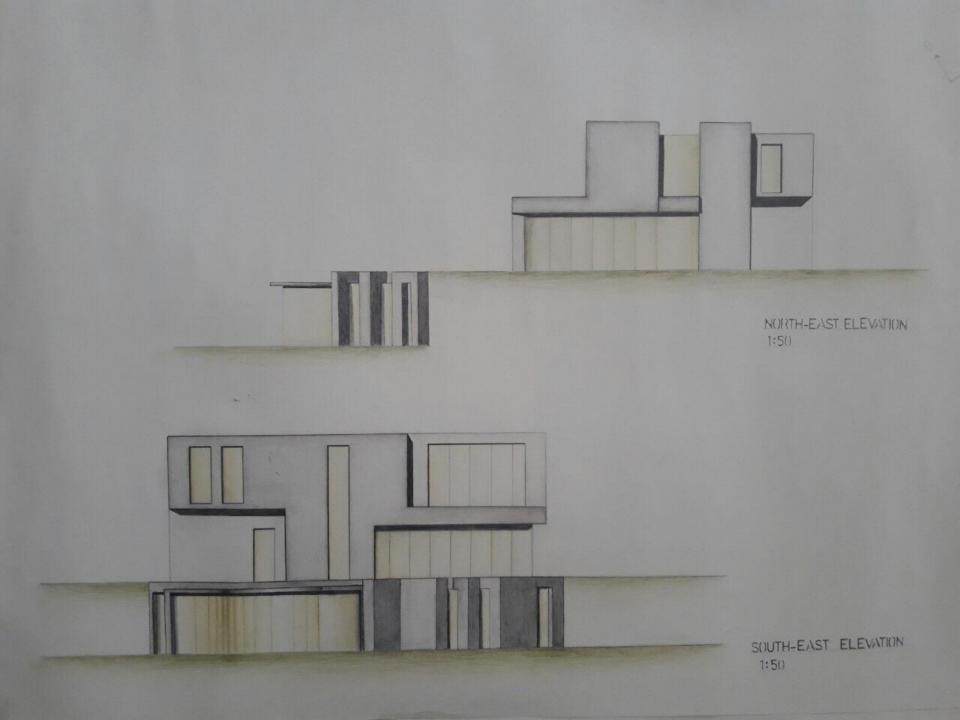

## FURM ANALYSIS

Cutting one cube to two equal part, then Subtructing each one as a complementary to Each other by using function, after that adding Acurve part to each one as a complementary Toeach other because straight line and curve-Line are opposite and at some time complementary To each other.