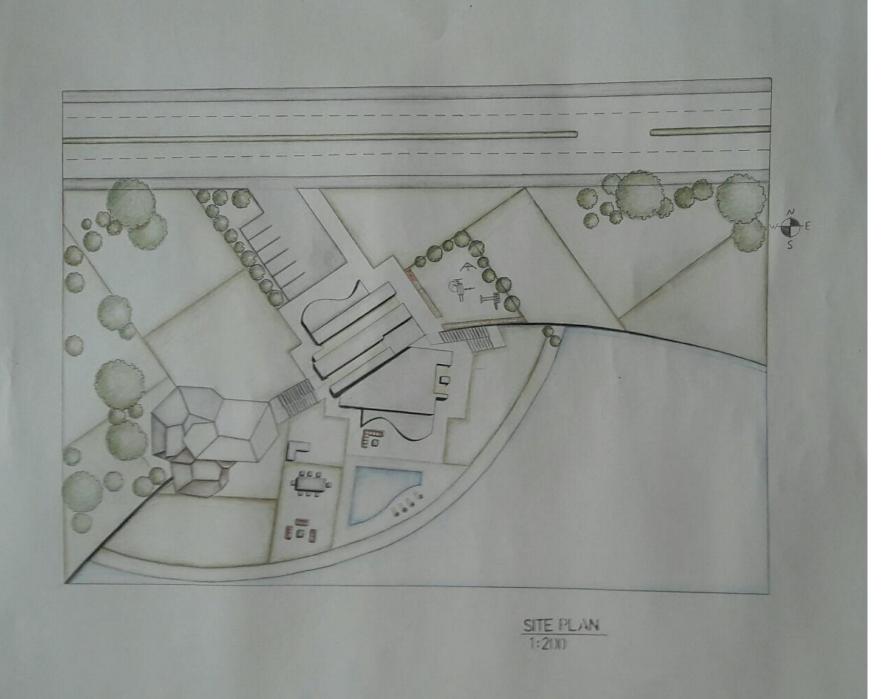

CHITECTURE DEPARTMENT

## VILLA PROJECT

DESIGNED BY: SAKAR HASSAN 21 SUPERVISED BY: MRS. SUZAN TAHIR MR.AHMAD ESMAIL MRS. SNUR ABUBAKR

## CONCEPT

I took this concept from (YIN-YANG) Symbol, Which is shown a completionary Relation between two opposite things. Like danda sea, mana woman, electron a proton...) that makes one perfection Thing together.

- Here is the "Bad"
- Here is the Good
- Here is the 'Good' that in the Bad' 9
- Here is the Bad that in the Good
- 6 Here is Life

## FURM ANALYSIS

Cutting one cube to two equal part, then Subtructing each one as a complementary to Each other by using function, after that adding Acurve part to each one as a complementary Toeach other because straight line and curve-Line are opposite and at some time complementary To each other.