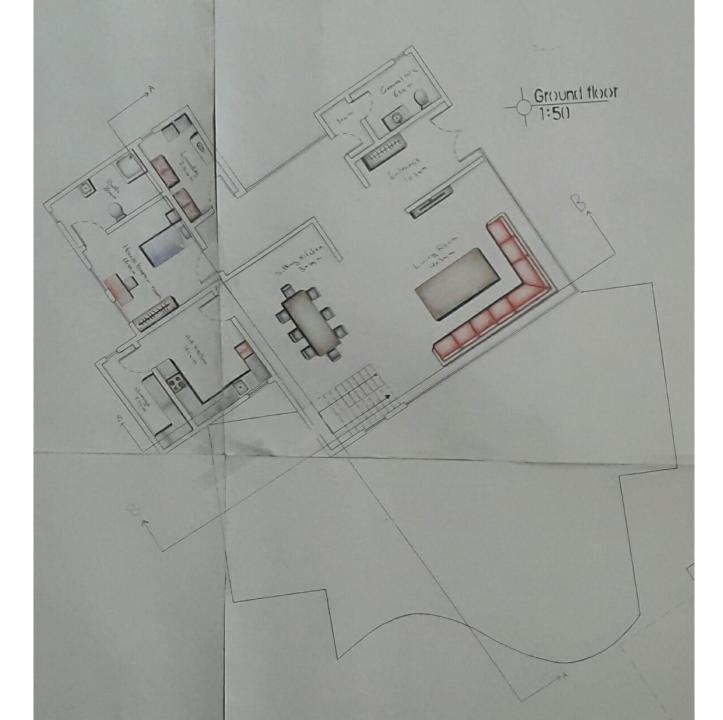

Name: sakar hassan

villa project

salahaddin university

collage of enginearing-architecture department

second stage-group B











SALAHADDIN UNIVERSITY COLLEGE OF ENGINEERING ARCHITECTURE DEPARTMENT

## VILLA PROJECT

DESIGNED BY: SAKAR HASSAN 21 SUPERVISED BY: MRS. SUZAN TAHIR MR.AHMAD ESMAIL MRS. SNUR ABUBAKR

## CONCEPT

I took this concept from (YIN-YANG) Symbol, Which is shown a completionary Relation between two opposite things. Like danda sea, mana woman, electron a proton...) that makes one perfection Thing together.

- Here is the "Bad"
- Here is the Good
- Here is the 'Good' that in the Bad' 9
- Here is the Bad that in the Good
- 6 Here is Life

## FURM ANALYSIS

Cutting one cube to two equal part, then Subtructing each one as a complementary to Each other by using function, after that adding Acurve part to each one as a complementary Toeach other because straight line and curve-Line are opposite and at s