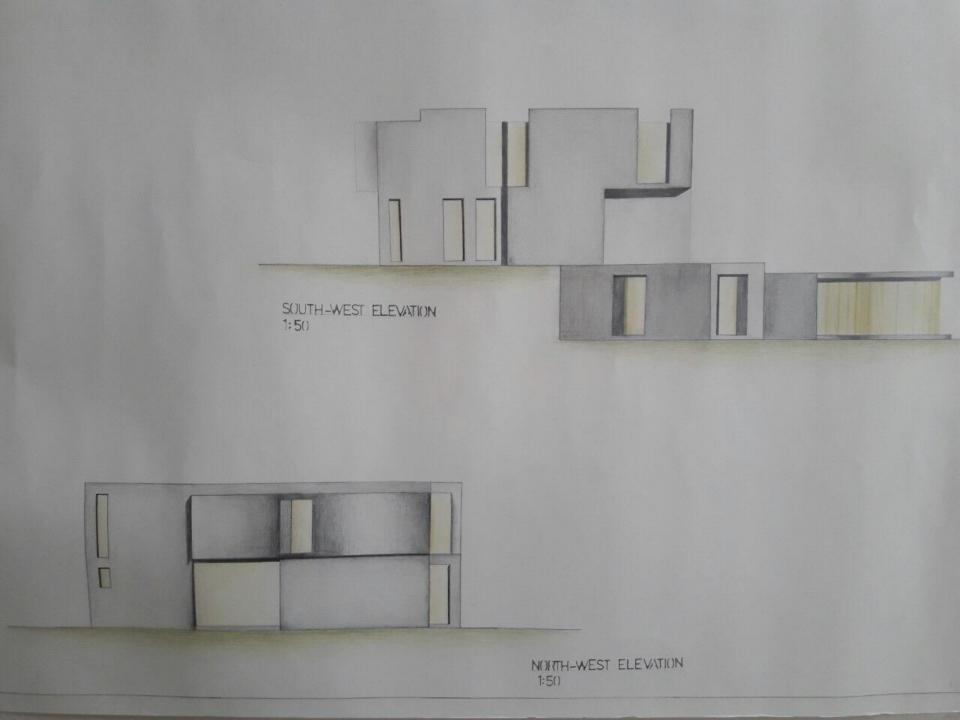

## FURM ANALYSIS

Cutting one cube to two equal part, then Subtructing each one as a complementary to Each other by using function, after that adding Acurve part to each one as a complementary Toeach other because straight line and curve-Line are opposite and at some time complementary To each other.