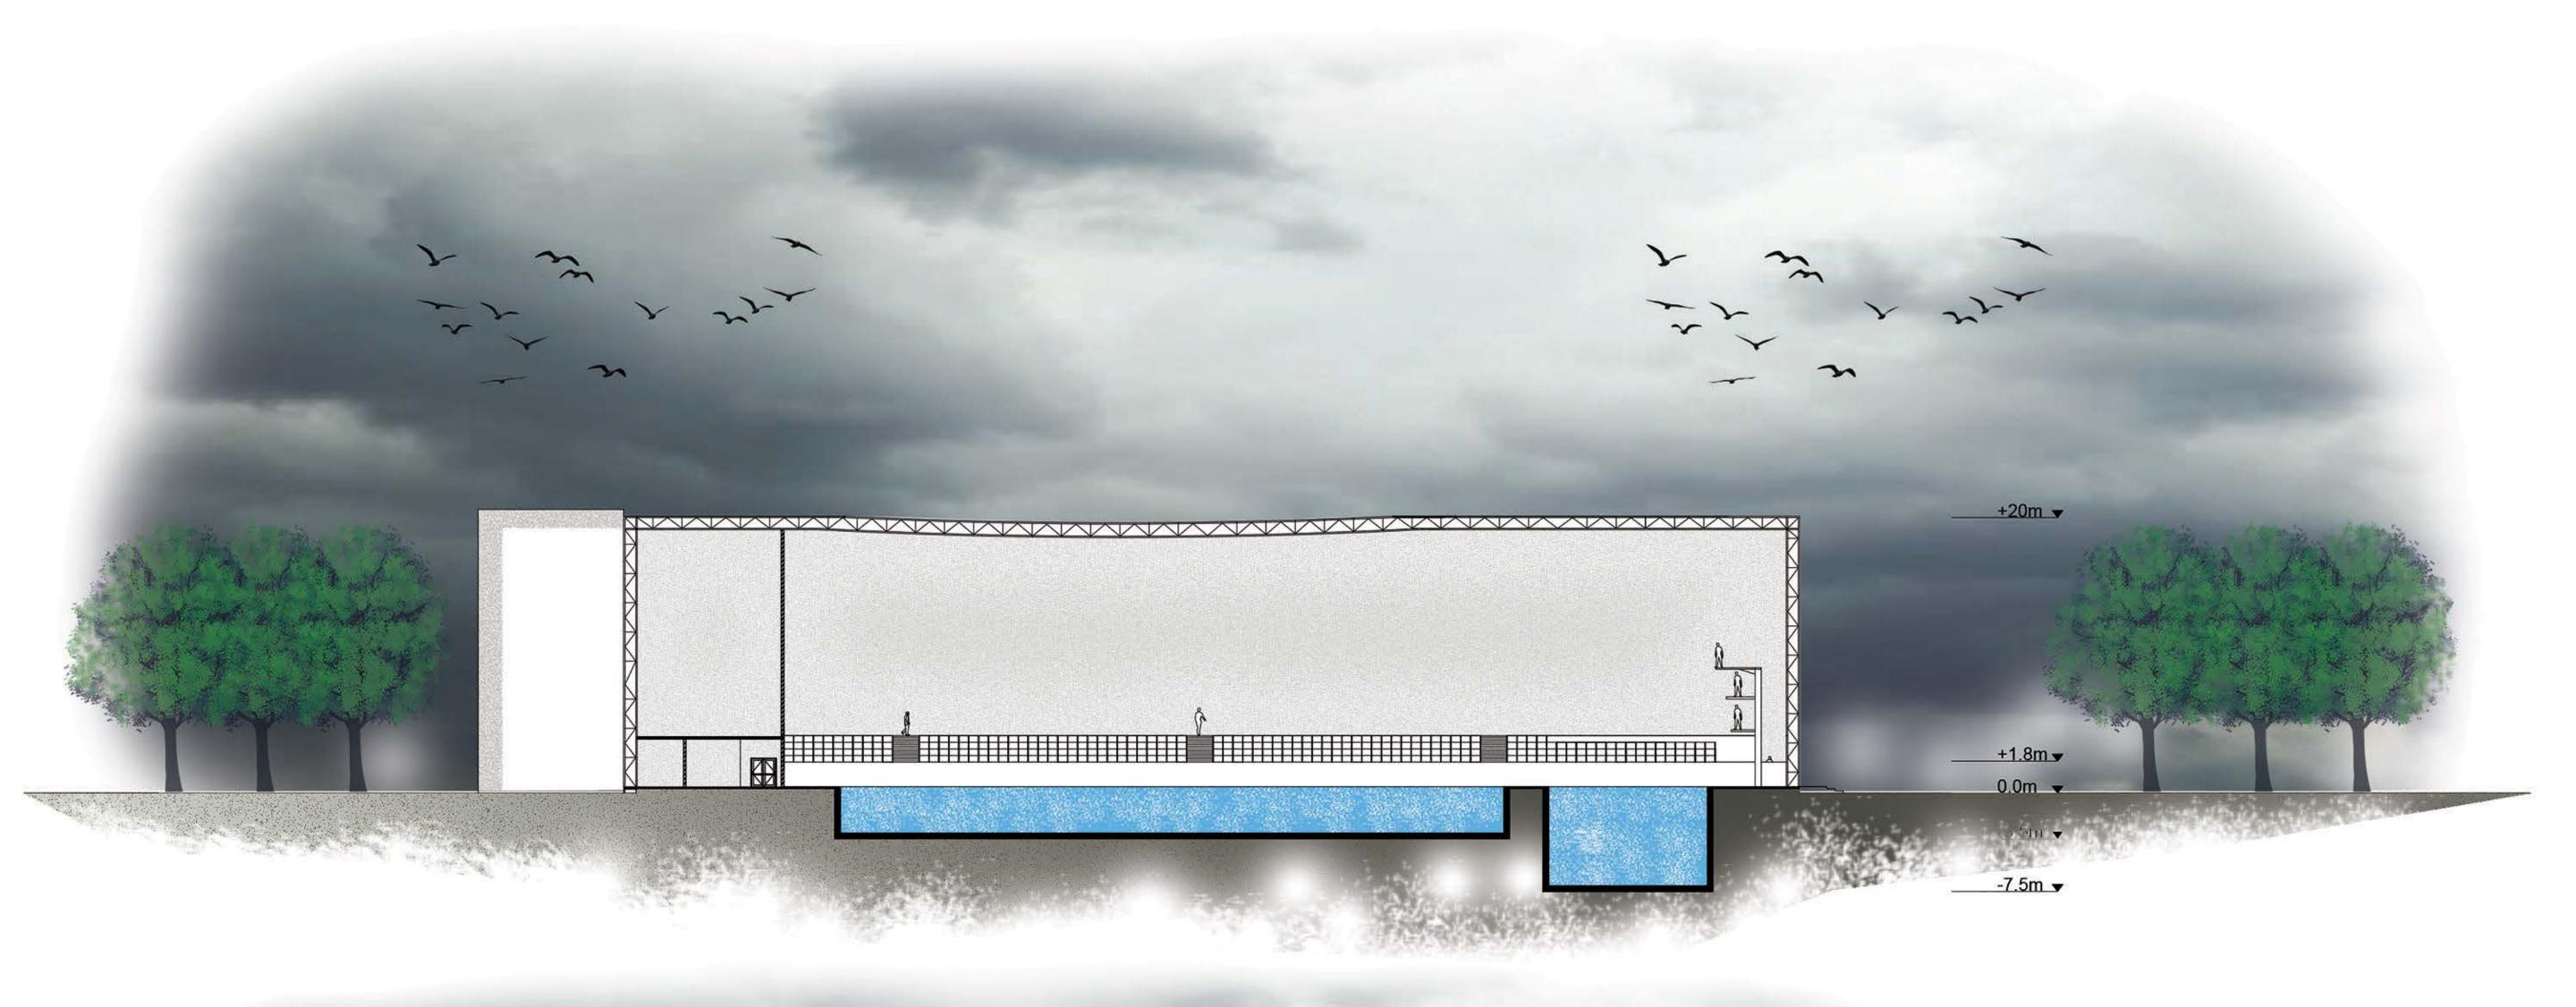

Sheet name: Section A-A

SCALE- 1:250

Sheet name: Section B-B

SCALE- 1:250

| Student Name:              | zhila shorsh   |
|----------------------------|----------------|
| Project Name: Sport Centre | Third stage- B |