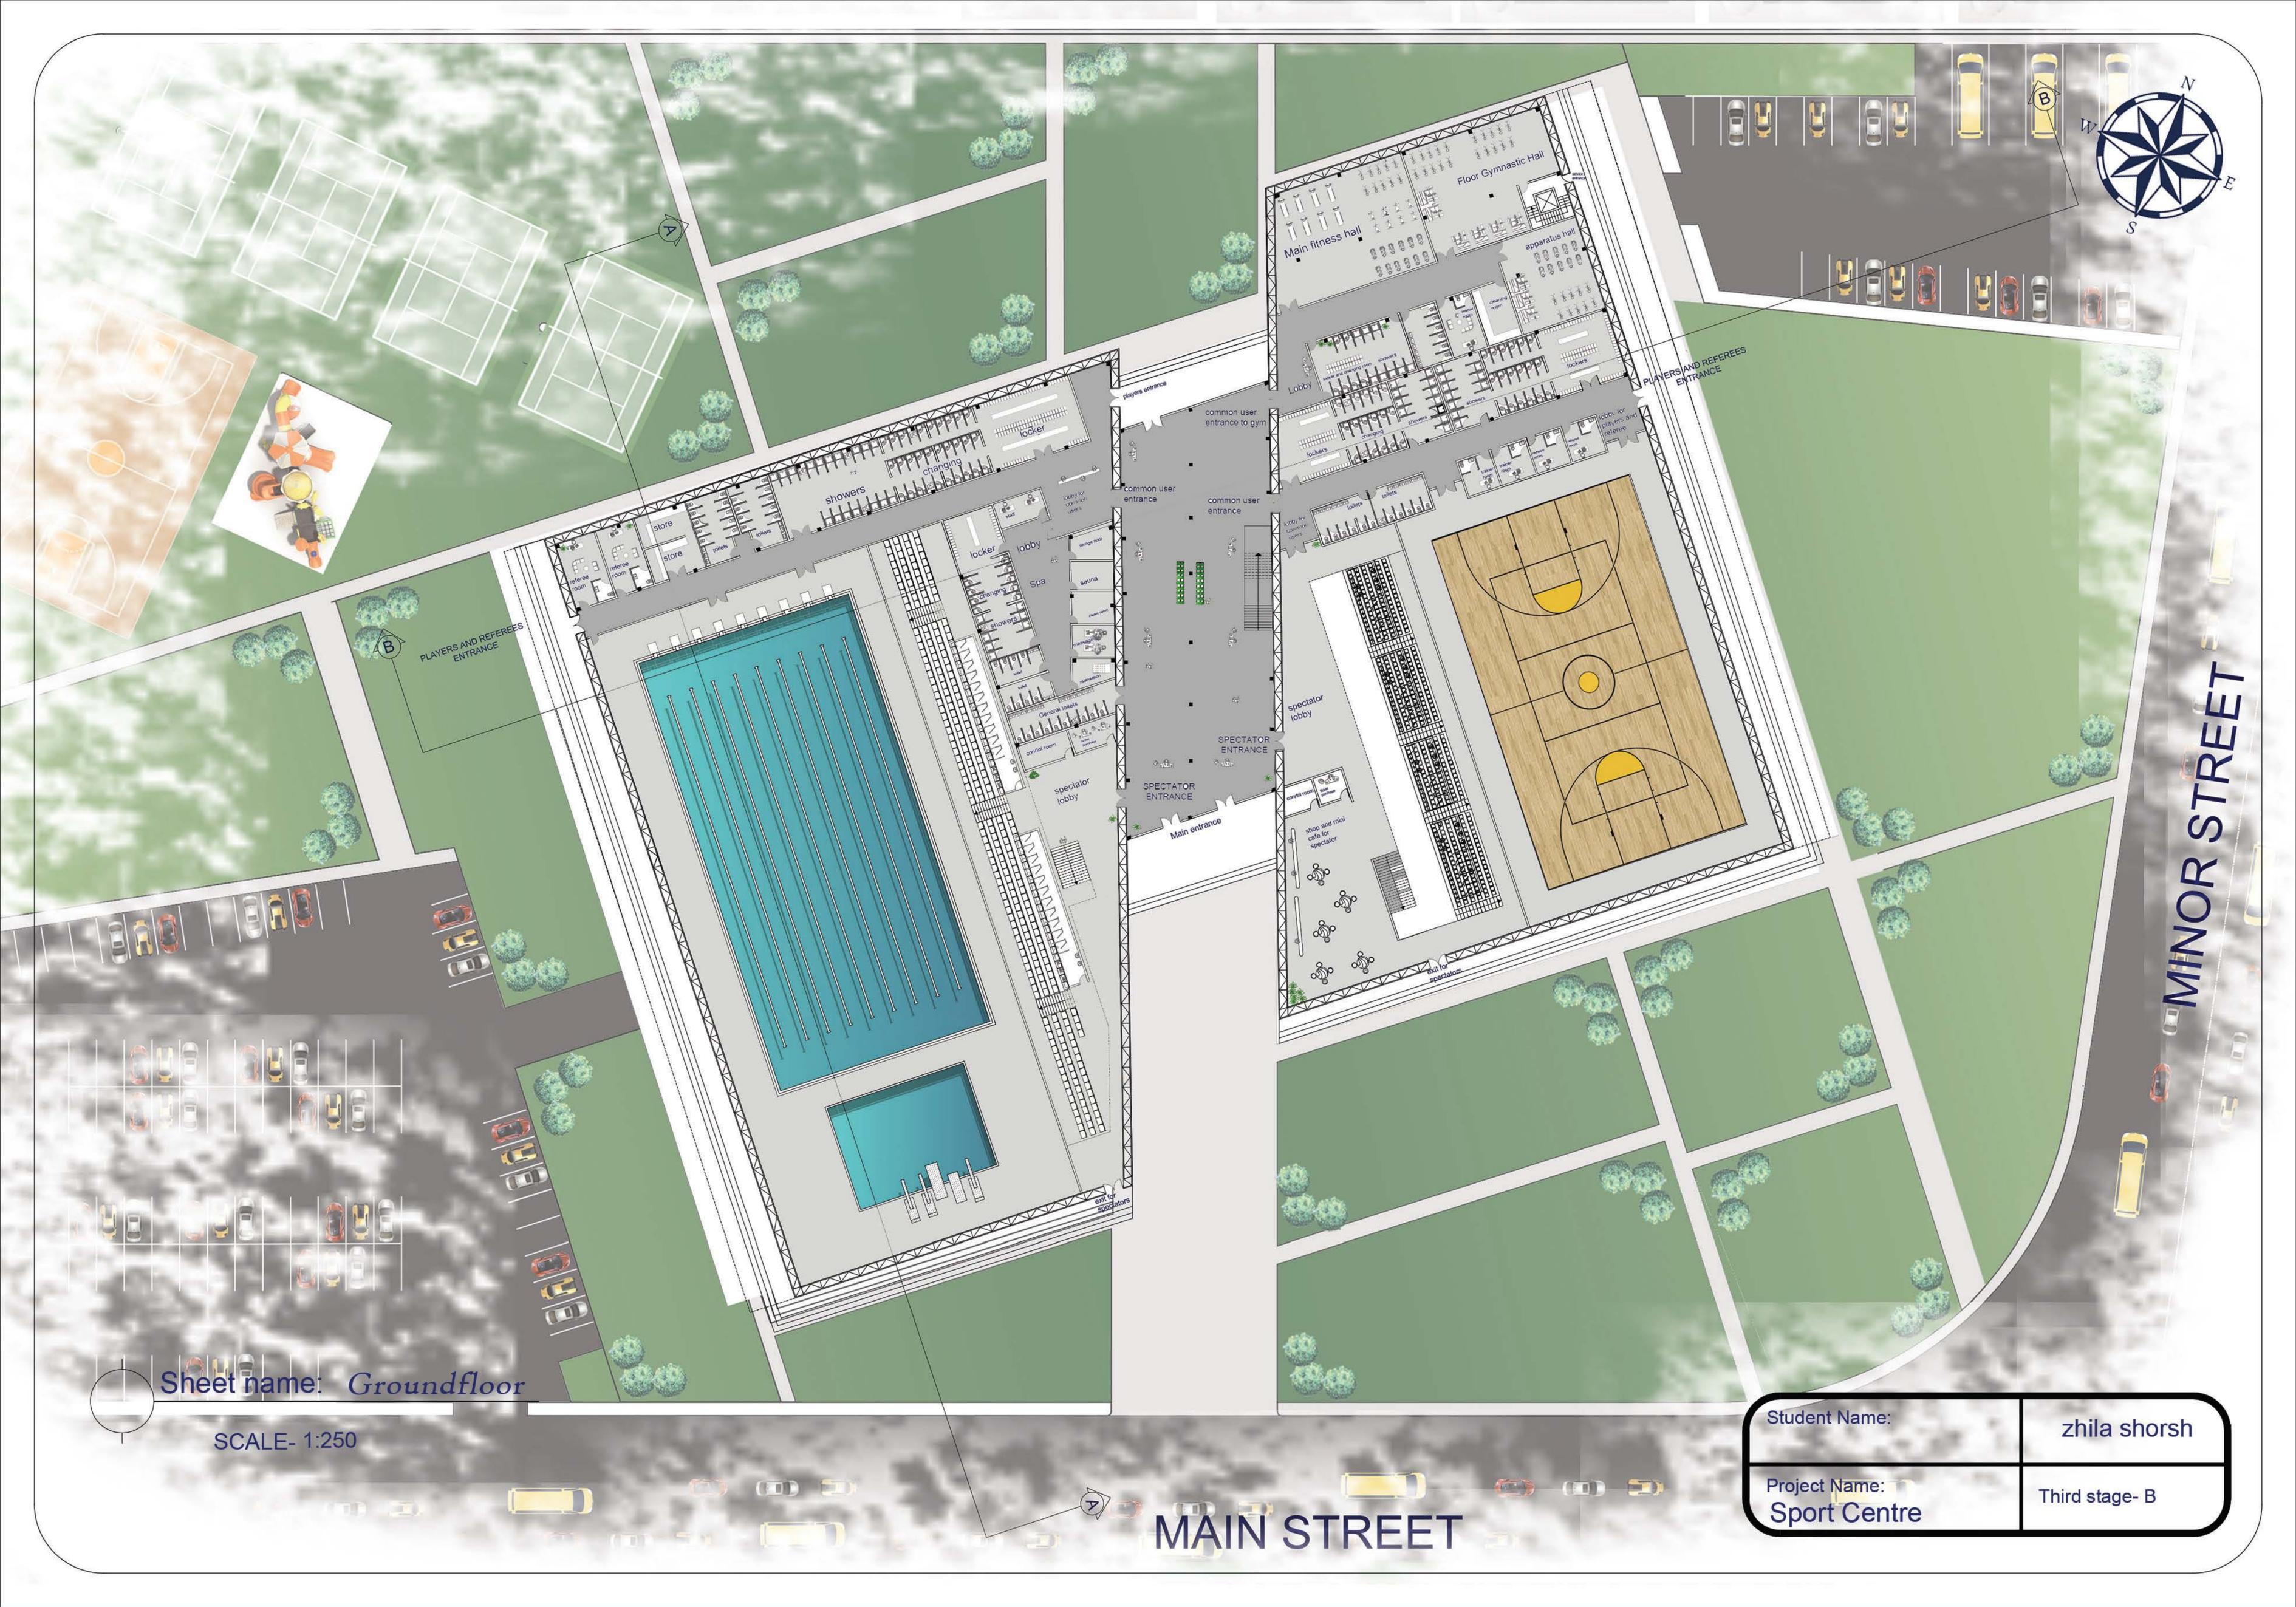

## SPORT CENTER PROJECT

Sheet name: Site plan

SCALE- 1:500

| Student Name:              | zhila shorsh   |
|----------------------------|----------------|
| Project Name: Sport Centre | Third stage- B |

Sheet name: 3D views