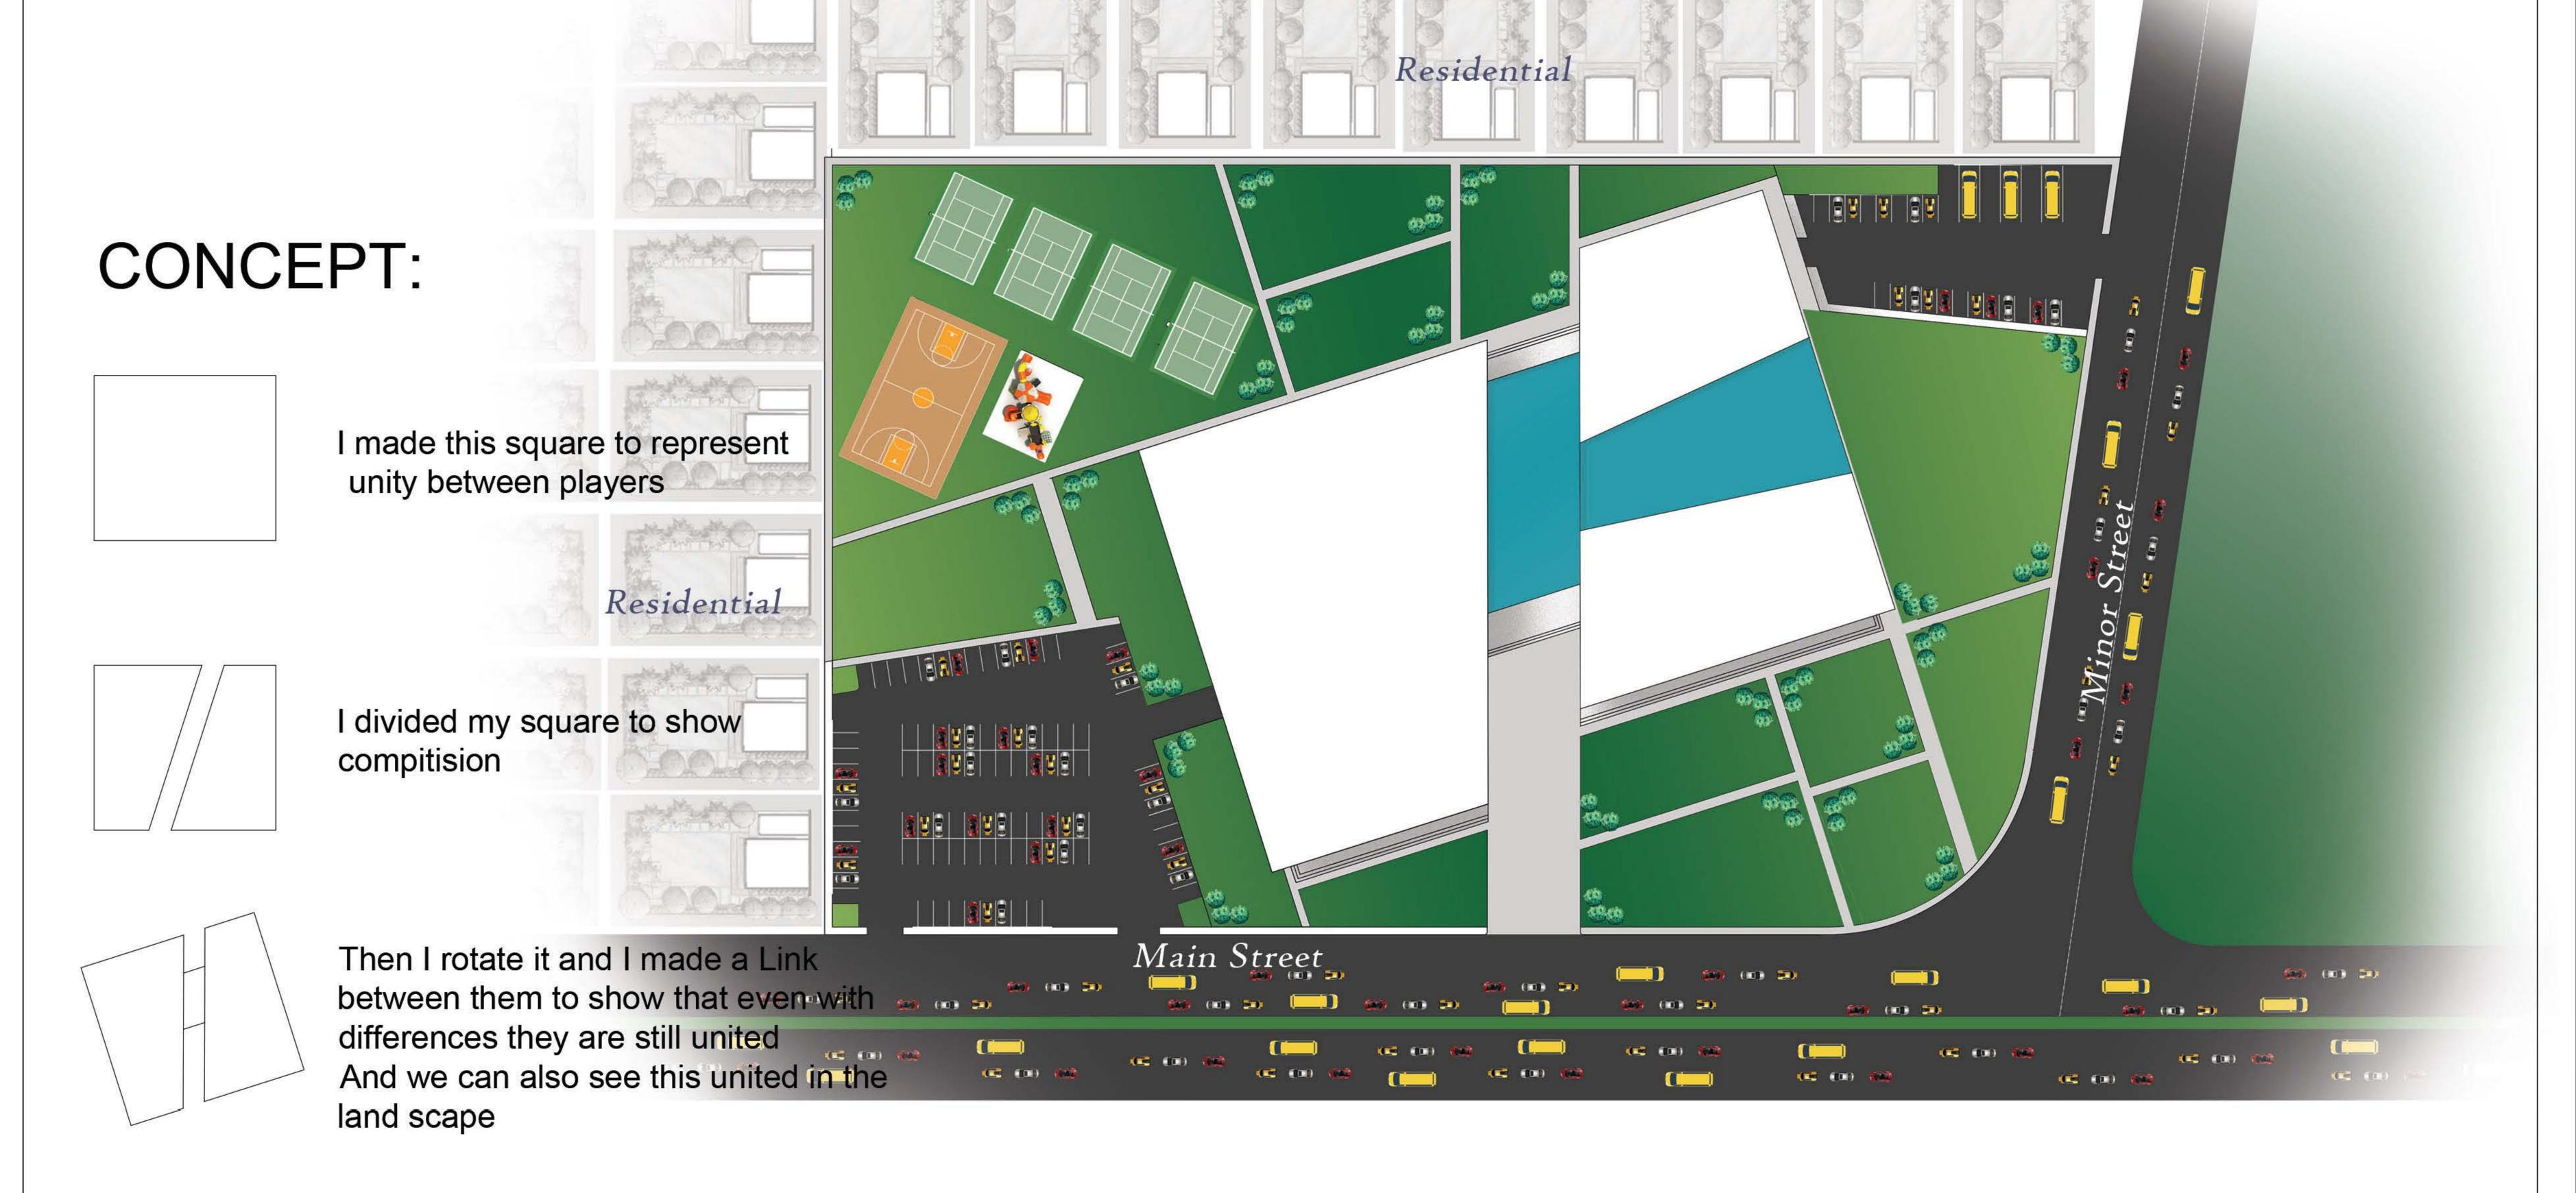

## SPORT CENTER PROJECT

Sheet name: Site plan

SCALE- 1:500

| Student Name:              | zhila shorsh   |
|----------------------------|----------------|
| Project Name: Sport Centre | Third stage- B |

Sheet name: 3D views