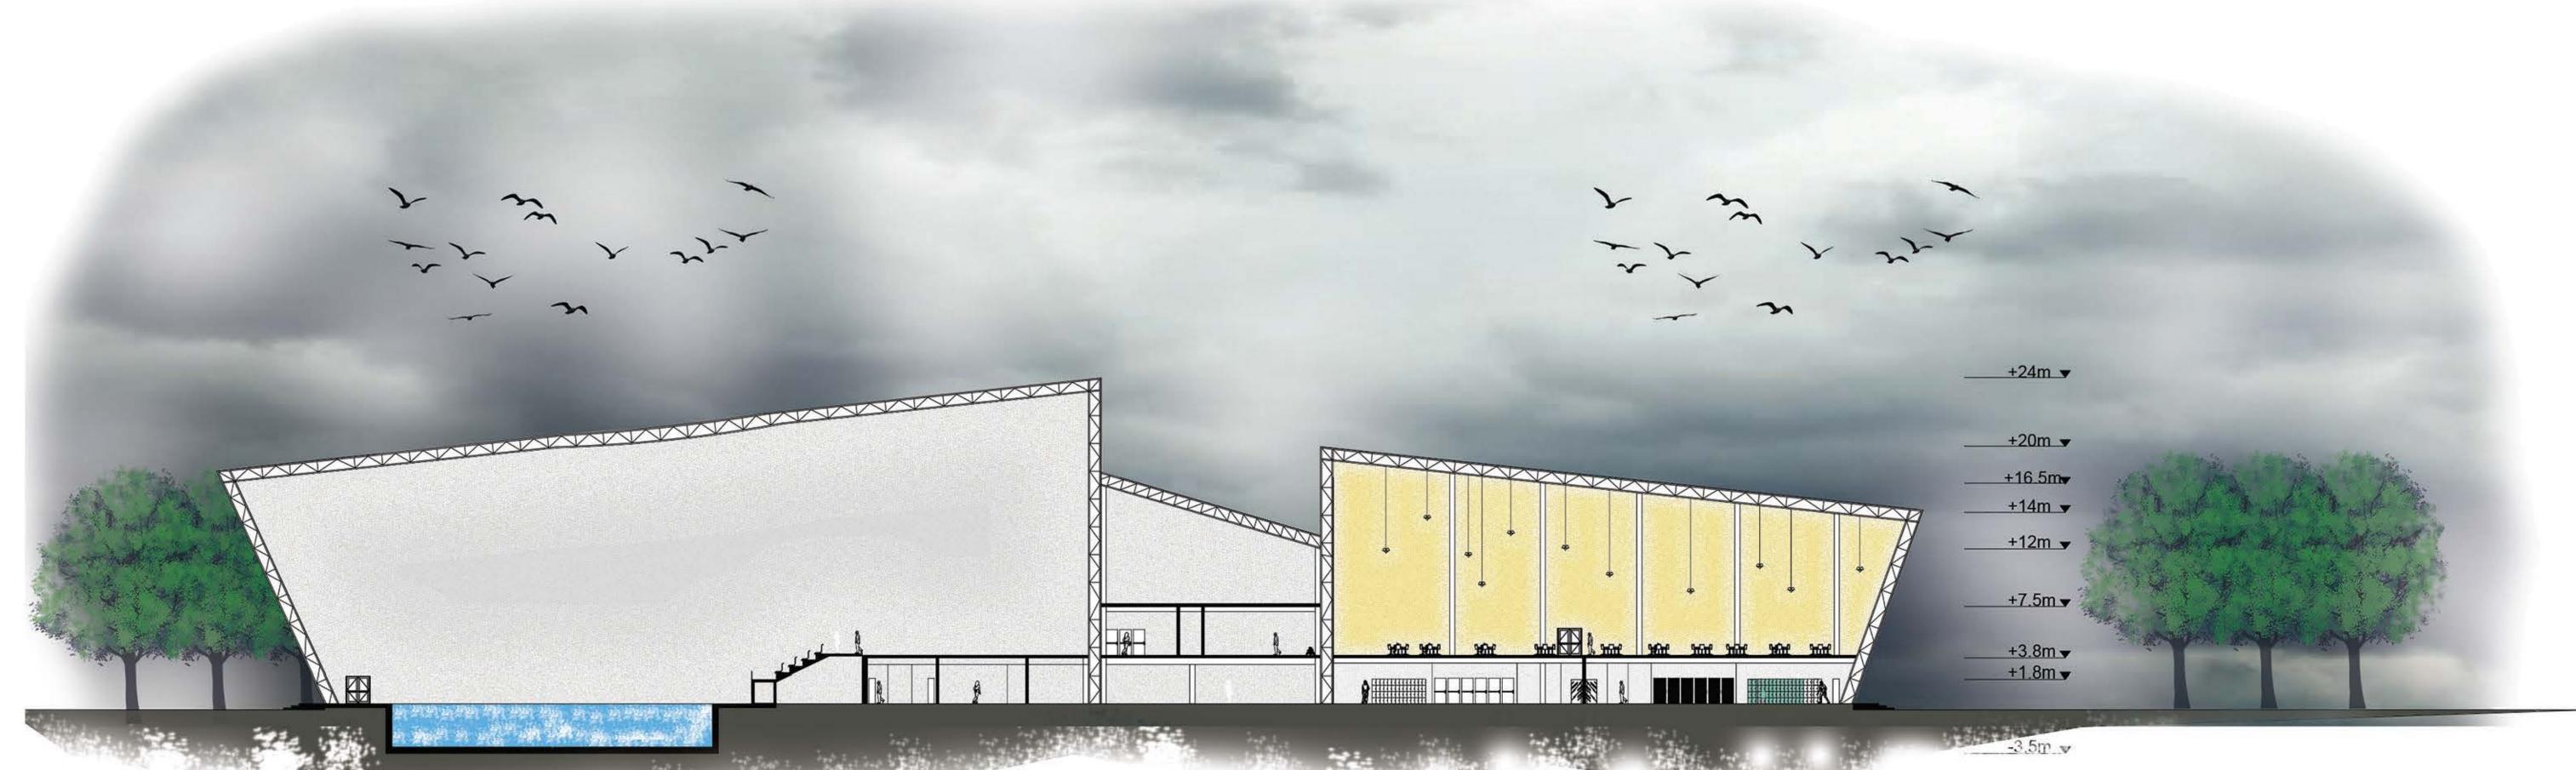

Sheet name: Section A-A

SCALE- 1:250

Sheet name: Section B-B

SCALE- 1:250

| Student Name:              | zhila shorsh   |
|----------------------------|----------------|
| Project Name: Sport Centre | Third stage- B |