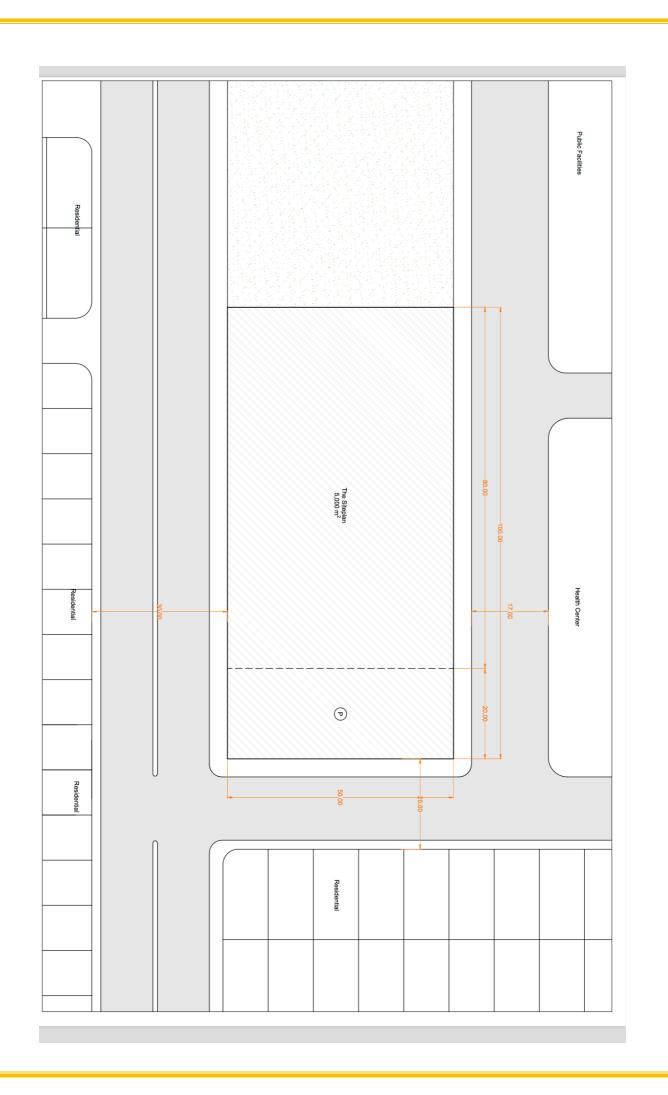

## **Primary school project:**

It is a well-known that school design plays an important role in satisfying the need of enhancing the quality of learning, especially—for children and young people in primary school. Primary school as one of the most important projects has been chosen—for second  $2^{nd}$  stage in second semester. The site of this project is located in Naz Naz district at capital of Kurdistan (Erbil ). The total area of this project is  $5000 \text{ m}^2$ —with the dimension of 100\*50 m.

This school will be designed for 180 students from stage one to stage six which are divided to 12 group studding classes. Both space program and site plan of this project have been attached in this document.