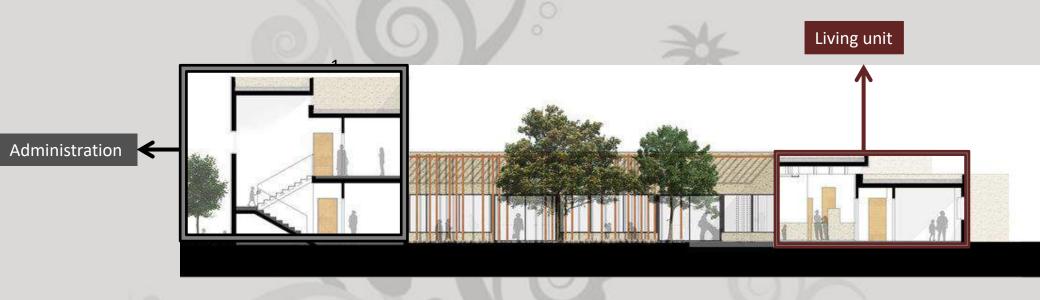

### 3.1.6. Exterior views

The building has **two facades** - the secure and protective **exterior**, and the **inner** façade, giving onto the central garden, the therapeutic "heart" of the shelter."

The **nursery** is physically separated from the larger building, which allows it to function as an ordinary nursery would, allowing women to drop their children off in the mornings, and collect them later in the day.

The 'houses' are **separated** from the communal functions and connected by the internal corridor.

- The green sanctum of the inner courtyard plays a crucial role as a meeting place for the residents.
- It also serves a functional purpose, providing optimum visual connections between the house mother and the families, as well as between the women and their children.

The surrounding internal corridor (or 'street') connects the inside and outdoor spaces and creates a free-flowing space in which women and children can interact, while at the same time maintaining mutual sight lines between them and the staff.