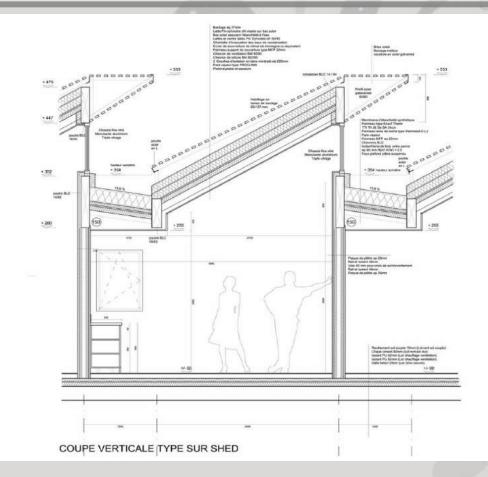

#### 3.5.6. structure

The cladding is a **three layer** braid: two six centimeters vertical layers of larch tree, arranged in quincunx, separated by a horizontal galvanised steel blade. This system procures a certain thickness to the cladding system without risking to over expose the rain screen.

#### 3.5.7. Exterior and interior views

Natural materials are privileged: wood cladding covers the exterior envelop entirely (the façade and the slopes of the sheds) whereas stone offers the interior spaces a reassuring serenity, in adequacy with the functions of the building.