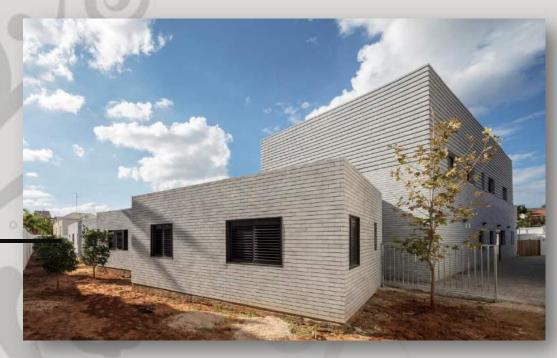

### 3.1.6. Exterior views

The building has **two facades** - the secure and protective **exterior**, and the **inner** façade, giving onto the central garden, the therapeutic "heart" of the shelter."

The **nursery** is physically separated from the larger building, which allows it to function as an ordinary nursery would, allowing women to drop their children off in the mornings, and collect them later in the day.

# 3.1.2. site

The shelter is surrounded by residential houses in a safe and quite neighborhood