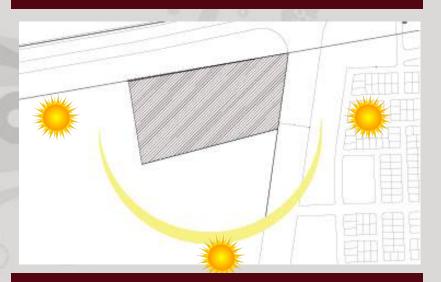

## 2-3- Land use



# 2-4- reason of selecting the site

A compound with high security level is possible to provide in these sectors. Also because of the availability of the other craterous.







120 street



- This site is located in Ankawa, near to American consulate.
- Its on the road that connects 100 and 120 road.
- Area is 30000 m2
- The distance from the city center is 5000m







Site dimensions

Sun heading on the site

Surrounding area







# Site No. 2 Left the bearing Site Atconze city Italy 2 village **Empty land** Aram city Site dimensions Sun heading on the site Surrounding area





# Site No. 3 ANKAWA Erbil اربيل Floria city Kasnazan street This site is located Next to floria city Its on kasnazan road. Area is 43000



#### Site dimensions





### Surrounding area



Sun heading on the site

|                                           | Site 1                                                  | Site 2