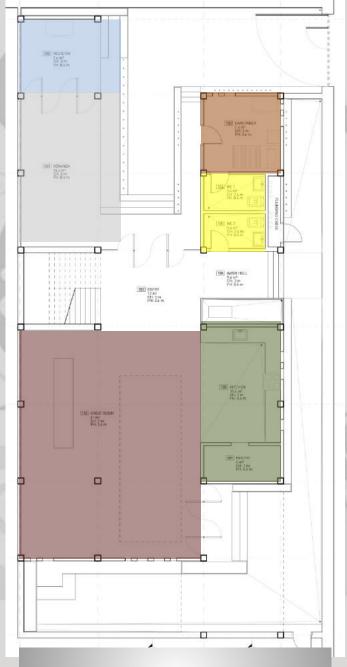

#### **3.2.2.** Plans

| Room                             |   |
|----------------------------------|---|
| Apartment for 2 people (No. :12) | 1 |
| Registry                         | 2 |
| veranda                          | 3 |
| Kitchen                          | 4 |
| W.C.                             | 5 |
| Multi purpose room               | 6 |
| Caretaker                        | 7 |

## 3.2.9. space program

| Room                             | Area in sqm         |
|----------------------------------|---------------------|
| Apartment for 2 people (No. :12) | 15<br>(for all:180) |
| Registry                         | 15                  |
| veranda                          | 30                  |
| Kitchen                          | 30                  |
| W.C.                             | 30                  |
| Multi purpose room               | 100                 |
| Caretaker                        | 15                  |
| Total                            | 400                 |