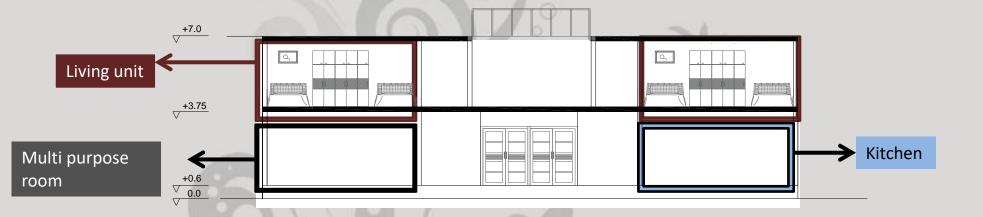

#### 3.2.3. section

#### 3.2.4. elevation

#### 3.2.7. Exterior views

The **entry** is pushed to the south side of the building to maintain privacy from the existing shelter, with a reception area placed directly across from the gate.

The layout also provides sheltered indoor communal areas during the rainy season on the first and second floors. Also to warm the space by using natural materials like bamboo that are used in the window shutters as well as the panels that act as screens.