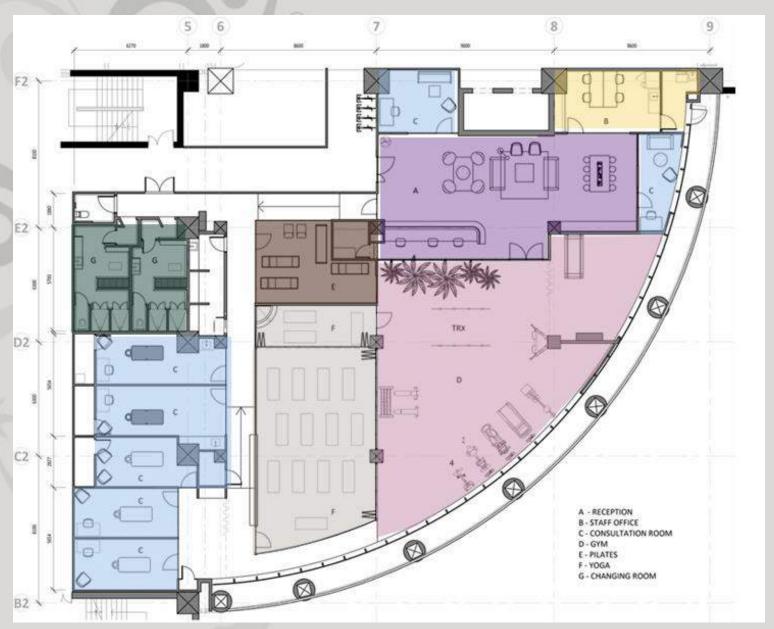

### 3.3.2. plan

| Room          |  |
|---------------|--|
| Reception     |  |
| Staff office  |  |
| Consultant    |  |
| room          |  |
| Gym           |  |
| Pilates       |  |
| Yoga          |  |
| Changing room |  |
|               |  |

### Circulation

Main entrance
Entrance to the building
Stair ( vertical circulation)