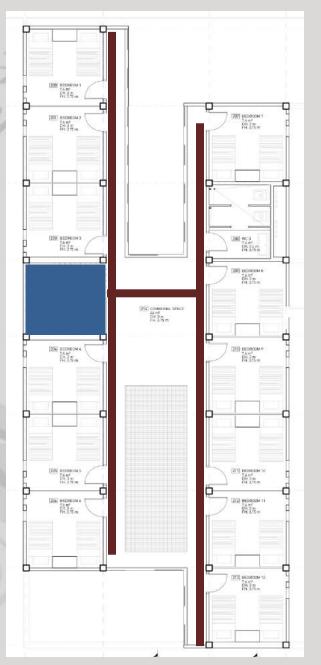

#### **3.2.2.** Plans

| Room                             |   |
|----------------------------------|---|
| Apartment for 2 people (No. :12) | 1 |
| Registry                         | 2 |
| veranda                          | 3 |
| Kitchen                          | 4 |
| W.C.                             | 5 |
| Multi purpose room               | 6 |
| Caretaker                        | 7 |

[201] BEDROOM 2 76 m² CH:3 m Pti-3 Ti m

[203] BEDROOM 3 7.6 m² EH-1 m FH-1 Ti m 287 BEDROOM 7 7.6 m² C19.3 m FH. 3.75 m

[387] BEDROOM 6 7.5.m² Chi 3.m FH: 3.75.m

(210) BEORDOM 9 7.6.m² CH-3.m FH-3.75 w

211 BEDROOM 1 7.6 0/2 Circ 3 m FH. 3.76 m

212 BEDROOM 11 7.4 m² 614.5 m PH: 3.75 m

(213) GEDROOM 12 7.6 m² 69: 3 m PM 3.75 m

(MT) COMMUNAL SPACE 04 9 m FH 3.75 m

**Ground floor plan** 

#### Circulation

Main entrance

Entrance to the building

Stair (vertical circulation)