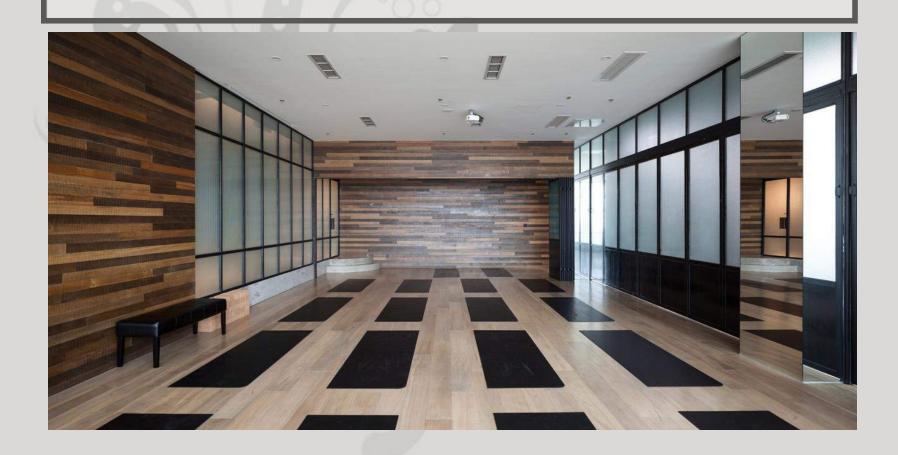

#### 3.3.3. Interior view

Raw materials of **concrete**, **rustic wood**, **textured glass** and industrial lighting have been used to create an intimate boutique style to the common spaces and treatment rooms.

The **minimalistic** and natural finishes give suggestion to a spa interior to instill a feeling of relaxation and healing.