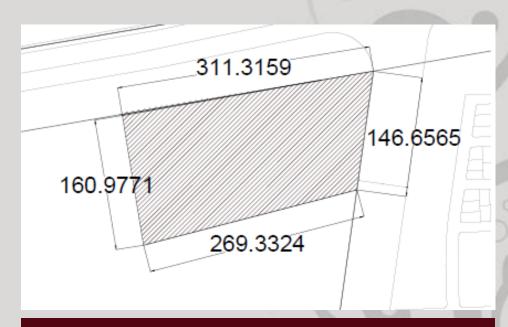

# Site No. 3 ANKAWA Erbil اربيل Floria city Kasnazan street This site is located Next to floria city Its on kasnazan road. Area is 43000

#### Site dimensions