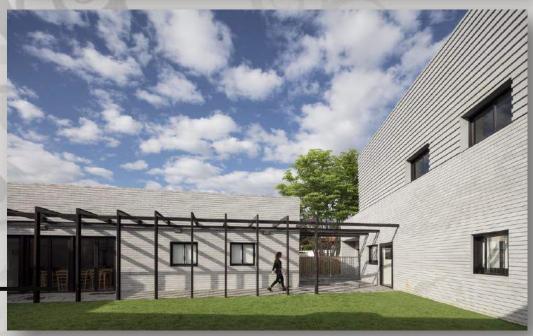

### 3.1.6. Exterior views

The building has **two facades** - the secure and protective **exterior**, and the **inner** façade, giving onto the central garden, the therapeutic "heart" of the shelter."

The **nursery** is physically separated from the larger building, which allows it to function as an ordinary nursery would, allowing women to drop their children off in the mornings, and collect them later in the day.

#### 3.1.7. Advantage and Disadvantages

- **Plan**: living units are around a court where whole residences can Gather in it.
- The shelter provided different sizes of **living units** for single women and also for the ones who came with their children so they can still feel like home.
- **Location**: its in a quite neighborhood where the women would feel like they are still part of the society.