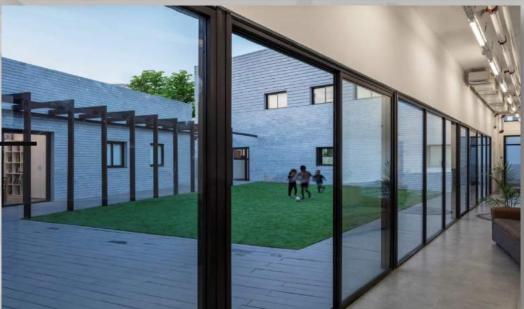

The 'houses' are **separated** from the communal functions and connected by the internal corridor.

- The green sanctum of the inner courtyard plays a crucial role as a meeting place for the residents.
- It also serves a functional purpose, providing optimum visual connections between the house mother and the families, as well as between the women and their children.

The surrounding internal corridor (or 'street') connects the inside and outdoor spaces and creates a free-flowing space in which women and children can interact, while at the same time maintaining mutual sight lines between them and the staff.