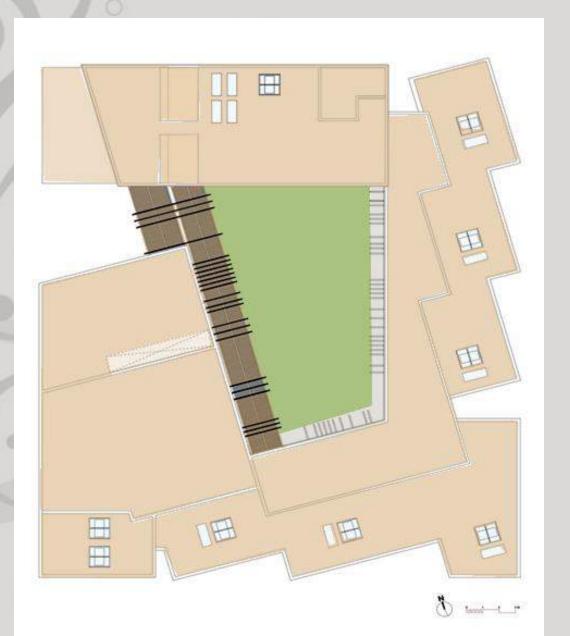

# 3.1.3. Plans

# **Ground floor plan**

| Room                   |   |
|------------------------|---|
| Apartment for 4 people | а |
| Apartment for 2 people | b |
| Apartment for 1 person | С |
| Dining area            | 2 |
| kitchen                | 3 |
| Administration         | 4 |
| Meeting room           | 5 |
| Multi purpose room     | 6 |
| court                  | 7 |
| Nursery                | 8 |

Stair (vertical circulation)

**Circulation** 

First floor plan