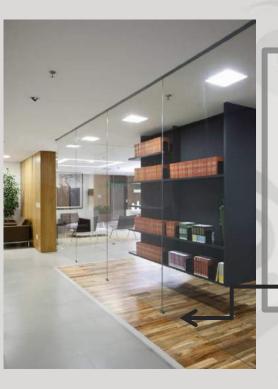

#### 3.4.4. Exterior view

The **library** is the first visible element to the visitor, as soon as one leaves the elevator

#### 3.4.4. Interior views

in the center of the set – the visitor's focal point – there would be a large **library** which organizes the flows to the different rooms.

organize the office in a **radial** way: every meeting room would be, thus, in the perimeter of the set, with views of the outside and natural illumination,