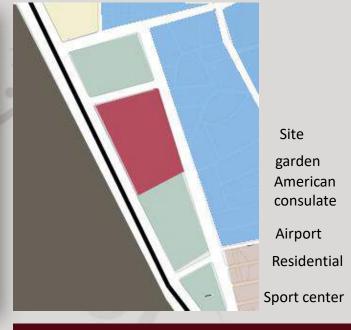

# 2-4- reason of selecting the site

A compound with high security level is possible to provide in these sectors. Also because of the availability of the other craterous.

120 street

- This site is located in Ankawa, near to American consulate.
- Its on the road that connects 100 and 120 road.
- Area is 30000 m2
- The distance from the city center is 5000m

Site dimensions

Sun heading on the site

Surrounding area