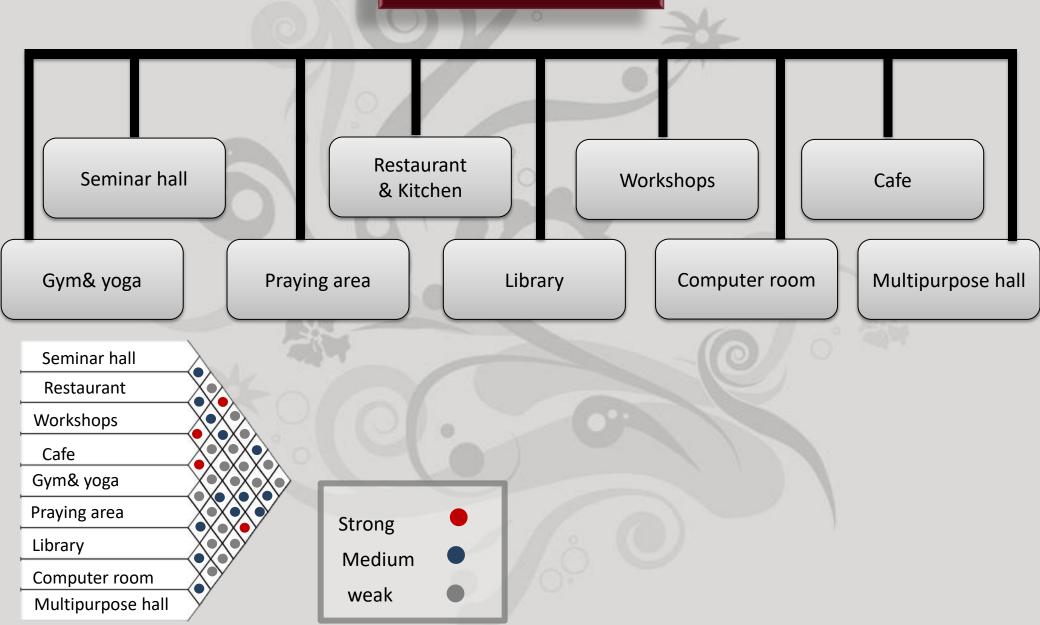

#### 4.1. Main Components

4.1.1. Administration

4.1.2. Residential

4.1.3. Medical

4.1.4. social department

### 4.1.4. social department