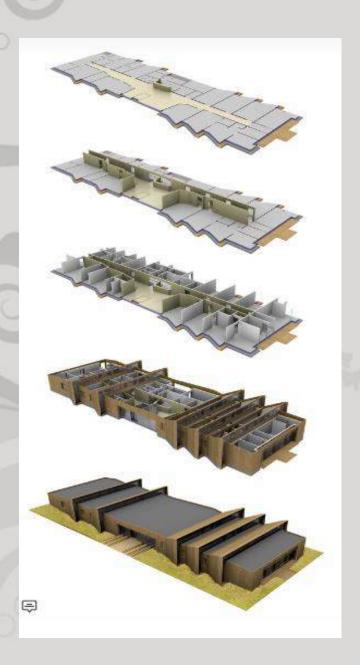

## 3.5. Health Municipal Clinic in Void-Vacon, France

3.5.1. concept 3.5.2. site 3.5.3. plan 3.5.4. section 3.5.5. elevation 3.5.6. structure 3.5.7. Exterior and interior views 3.5.8. space program

### 3.5.3. plan

| Room                     | Room              |  |
|--------------------------|-------------------|--|
| 1.Storage                | 6. kitchen        |  |
| 2.Meeting room           | 7. administration |  |
| 3.Doctor examine room    | 8. WC             |  |
| 4.Waiting area           | 9.Studio          |  |
| 5.Reception + back rooms | 10.Boiler room    |  |