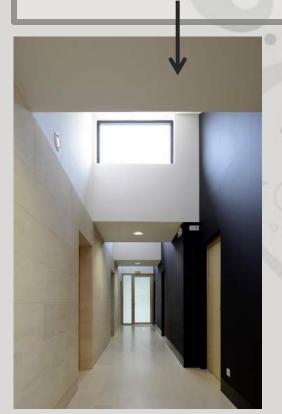

#### 3.5.7. Exterior and interior views

Natural materials are privileged: wood cladding covers the exterior envelop entirely (the façade and the slopes of the sheds) whereas stone offers the interior spaces a reassuring serenity, in adequacy with the functions of the building.