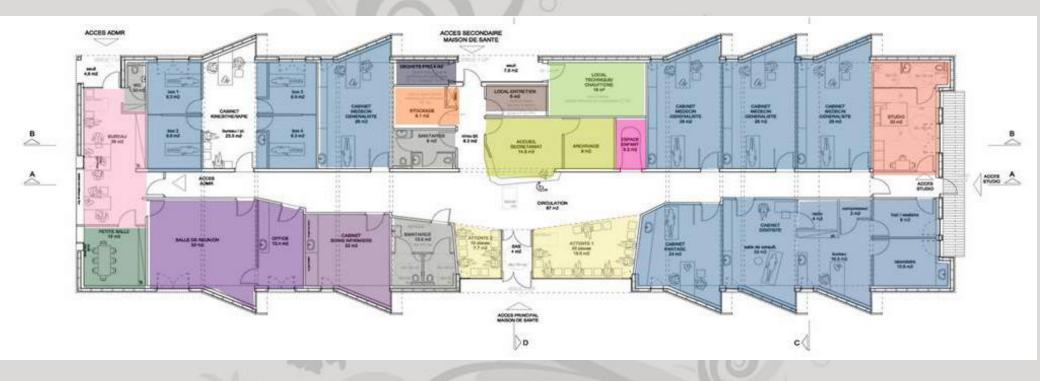

### 3.5.3. plan

| Room                     | Room              |  |
|--------------------------|-------------------|--|
| 1.Storage                | 6. kitchen        |  |
| 2.Meeting room           | 7. administration |  |
| 3.Doctor examine room    | 8. WC             |  |
| 4.Waiting area           | 9.Studio          |  |
| 5.Reception + back rooms | 10.Boiler room    |  |