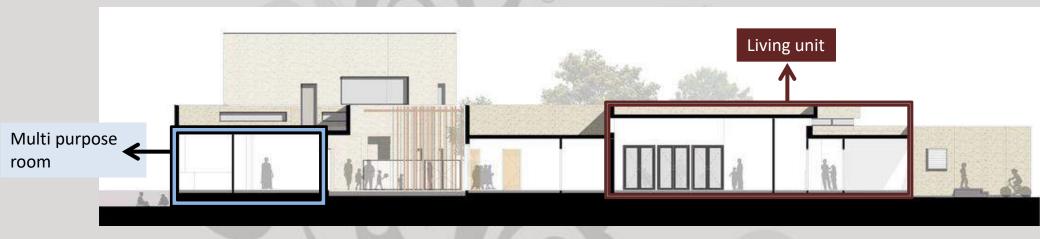

### 3.1.6. Exterior views

The building has **two facades** - the secure and protective **exterior**, and the **inner** façade, giving onto the central garden, the therapeutic "heart" of the shelter."

The **nursery** is physically separated from the larger building, which allows it to function as an ordinary nursery would, allowing women to drop their children off in the mornings, and collect them later in the day.

The 'houses' are **separated** from the communal functions and connected by the internal corridor.

- The green sanctum of the inner courtyard plays a crucial role as a meeting place for the residents.
- It also serves a functional purpose, providing optimum visual connections between the house mother and the families, as well as between the women and their children.

The surrounding internal corridor (or 'street') connects the inside and outdoor spaces and creates a free-flowing space in which women and children can interact, while at the same time maintaining mutual sight lines between them and the staff.