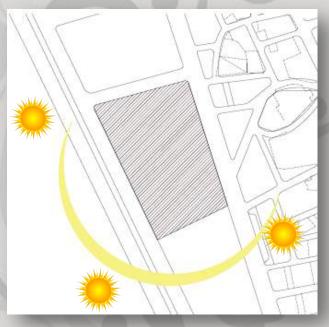

,643 km²

Population: 8.35 million

Erbil

Erbil area: 197

km2

**Population:** 

852,500

### 2-2- Criteria of selecting the site

- 1. Near a safe and quiet residential neighborhood, to secure a good environment for growth and development.
- 2. Good accessibility, the main road should be at least 6m width.
- 3. Connected to society, so the women would feel as if they are still part of the society.



#### 2-3- Land use



# 2-4- reason of selecting the site

A compound with high security level is possible to provide in these sectors. Also because of the availability of the other craterous.







120 street



- This site is located in Ankawa, near to American consulate.
- Its on the road that connects 100 and 120 road.
- Area is 30000 m2
- The distance from the city center is 5000m







Site dimensions

Sun heading on the site

Surrounding area







# Site No. 2 Left the bearing Site Atconze city Italy 2 village **Empty land** Aram city Site dimensions Sun heading on the site Surrounding area





# Site No. 3 ANKAWA Erbil اربيل Floria city Kasnazan street This site is located Next to floria city Its on kasnazan road. Area is 43000



#### Site dimensions





### Surrounding area



Sun heading on the site

|                                           | Site 1                                                  | Site 2