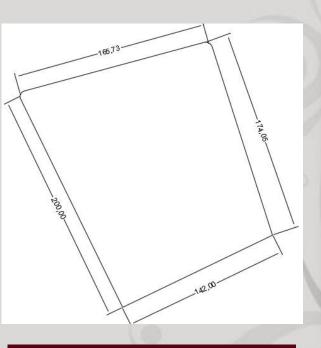

40,643 km²

Population: 8.35 million

Erbil

Erbil area: 197

km2

**Population:** 

852,500

### 2-2- Criteria of selecting the site

- 1. Near a safe and quiet residential neighborhood, to secure a good environment for growth and development.
- 2. Good accessibility, the main road should be at least 6m width.
- 3. Connected to society, so the women would feel as if they are still part of the society.



#### 2-3- Land use



# 2-4- reason of selecting the site

A compound with high security level is possible to provide in these sectors. Also because of the availability of the other craterous.







120 street



- This site is located in Ankawa, near to American consulate.
- Its on the road that connects 100 and 120 road.
- Area is 30000 m2
- The distance from the city center is 5000m







Site dimensions

Sun heading on the site

Surrounding area







# Site No. 2 Left the bearing Site Atconze city Italy 2 village **Empty land** Aram city Site dimensions Sun heading on the site Surrounding area





# Site No. 3 ANKAWA Erbil اربيل Floria city Kasnazan street This site is located Next to floria city Its on kasnazan road. Area is 43000



#### Site dimensions





### Surrounding area



Sun heading on the site

|                                           | Site 1                                                  | Site 2