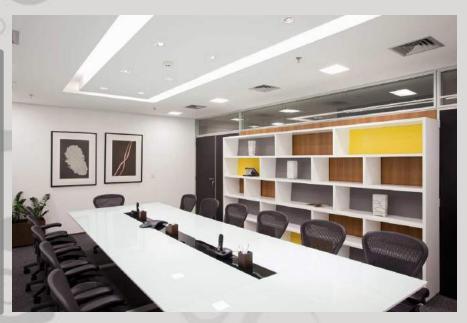

#### 5<sup>th</sup> example:

Health Municipal Clinic in Void-Vacon, France

### Fifth example: Health Municipal Clinic

Architects: <u>studiolada architects</u>

Location: 55190 Void-Vacon, france

• Area: 705.0 sqm

Project Year: 2014

## 3.5. Health Municipal Clinic in Void-Vacon, France

3.5.1. concept 3.5.2. site 3.5.3. plan 3.5.4. section 3.5.5. elevation 3.5.6. structure 3.5.7. Exterior and interior views 3.5.8. space program

#### 3.5.1. concept

Two **criteria** are at the origin of the building's shape:

- 1 To have a large **opening** towards the South, in order to bring the most of natural sunlight and to be protected from the noise disturbances coming from the N4 in the North.
- 2 Offer the medical premises as much **intimacy** as possible by preferring oblique openings protected by wood cladding, rather than frontal ones that would directly overlook the pedestrian circulations outside.