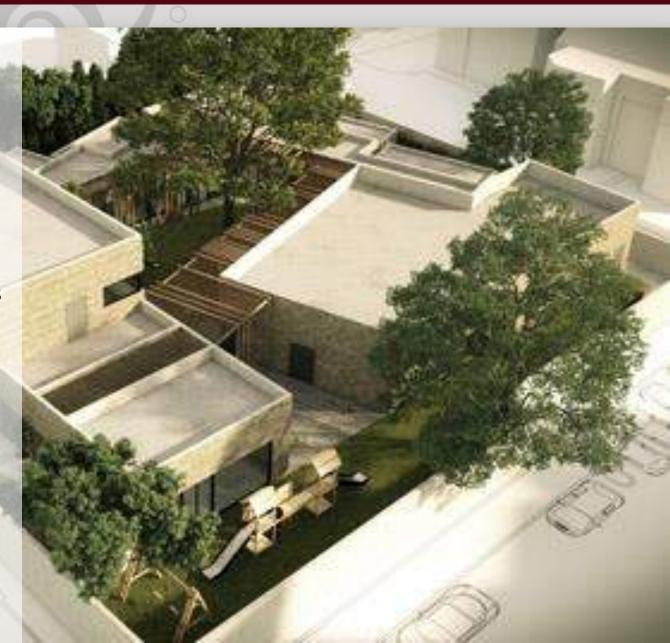

### 3.1.6. Exterior views

The building has **two facades** - the secure and protective **exterior**, and the **inner** façade, giving onto the central garden, the therapeutic "heart" of the shelter."

The **nursery** is physically separated from the larger building, which allows it to function as an ordinary nursery would, allowing women to drop their children off in the mornings, and collect them later in the day.

The 'houses' are **separated** from the communal functions and connected by the internal corridor.

- The green sanctum of the inner courtyard plays a crucial role as a meeting place for the residents.
- It also serves a functional purpose, providing optimum visual connections between the house mother and the families, as well as between the women and their children.

The surrounding internal corridor (or 'street') connects the inside and outdoor spaces and creates a free-flowing space in which women and children can interact, while at the same time maintaining mutual sight lines between them and the staff.