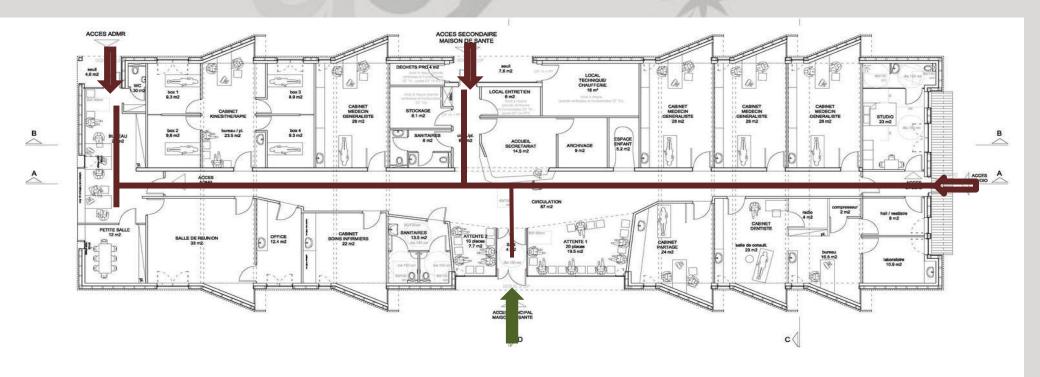

- 1 To have a large **opening** towards the South, in order to bring the most of natural sunlight and to be protected from the noise disturbances coming from the N4 in the North.
- 2 Offer the medical premises as much **intimacy** as possible by preferring oblique openings protected by wood cladding, rather than frontal ones that would directly overlook the pedestrian circulations outside.



### 3.5.3. plan



| Room                     | Room              |  |
|--------------------------|-------------------|--|
| 1.Storage                | 6. kitchen        |  |
| 2.Meeting room           | 7. administration |  |
| 3.Doctor examine room    | 8. WC             |  |
| 4.Waiting area           | 9.Studio          |  |
| 5.Reception + back rooms | 10.Boiler room    |  |

#### Circulation



Main entrance

Side Entrance to the building



#### 3.5.6. structure

The cladding is a **three layer** braid: two six centimeters vertical layers of larch tree, arranged in quincunx, separated by a horizontal galvanised steel blade. This system procures a certain thickness to the cladding system without risking to over expose the rain screen.





#### 3.5.7. Exterior and interior views

Natural materials are privileged: wood cladding covers the exterior envelop entirely (the façade and the slopes of the sheds) whereas stone offers the interior spaces a reassuring serenity, in adequacy with the functions of the building.

interior shear wall is made of local limestone







### 3.5.8. space program

| Room                            | Area in sqm      |
|------------------------------