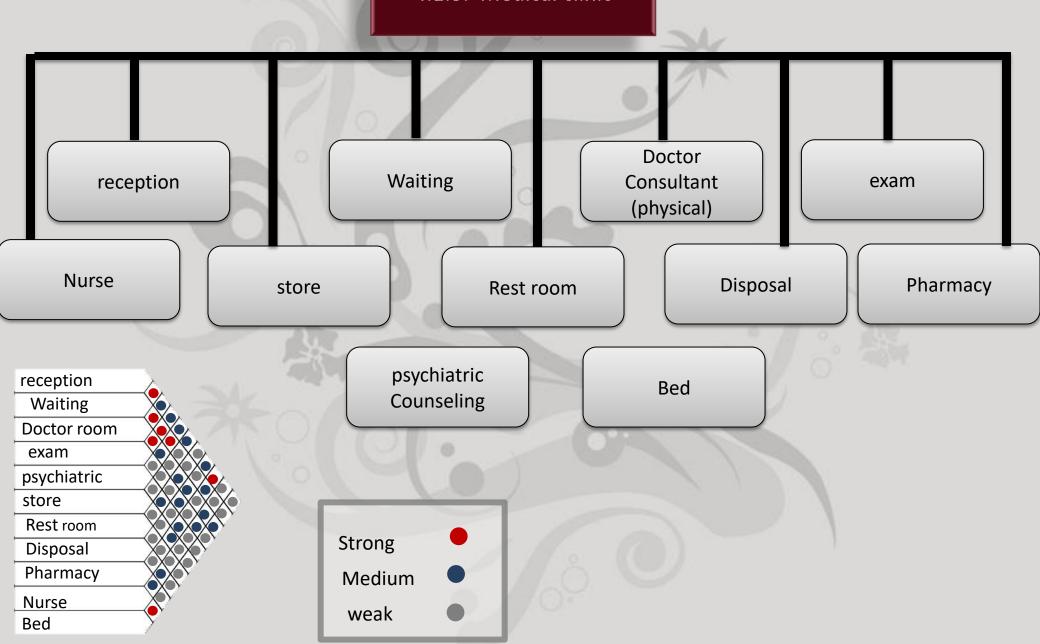

#### 4.1. Main Components

4.1.1. Administration

4.1.2. Residential

4.1.3. Medical

4.1.4. social department

#### 4.1.3. Medical clinic