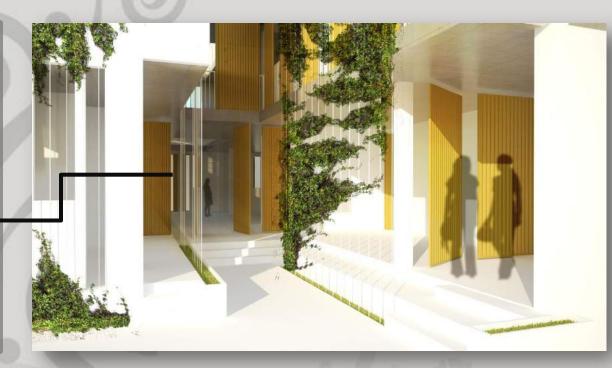

#### 3.2.7. Exterior views

The **entry** is pushed to the south side of the building to maintain privacy from the existing shelter, with a reception area placed directly across from the gate.

The layout also provides sheltered indoor communal areas during the rainy season on the first and second floors. Also to warm the space by using natural materials like bamboo that are used in the window shutters as well as the panels that act as screens.