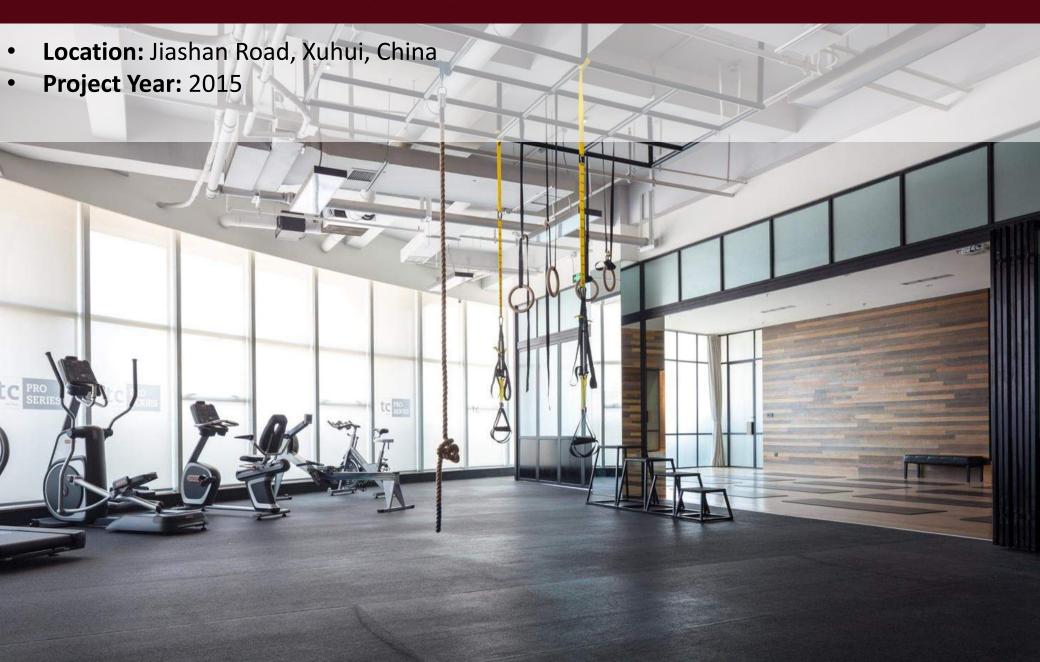

### 3.3.1. Concept

The Clinic, is a wellness, and rehabilitation center focusing on each person's individual needs.

#### 3.3.3. Interior view

Raw materials of **concrete**, **rustic wood**, **textured glass** and industrial lighting have been used to create an intimate boutique style to the common spaces and treatment rooms.

The **minimalistic** and natural finishes give suggestion to a spa interior to instill a feeling of relaxation and healing.