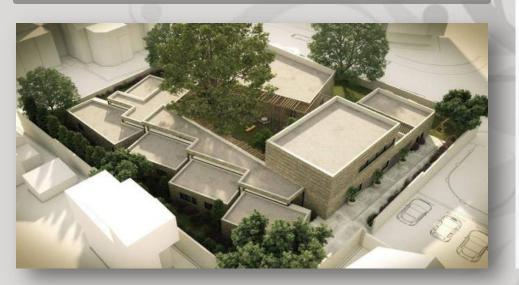

### 3.1.6. Exterior views

The building has **two facades** - the secure and protective **exterior**, and the **inner** façade, giving onto the central garden, the therapeutic "heart" of the shelter."

The **nursery** is physically separated from the larger building, which allows it to function as an ordinary nursery would, allowing women to drop their children off in the mornings, and collect them later in the day.

The 'houses' are **separated** from the communal functions and connected by the internal corridor.

- The green sanctum of the inner courtyard plays a crucial role as a meeting place for the residents.
- It also serves a functional purpose, providing optimum visual connections between the house mother and the families, as well as between the women and their children.

The surrounding internal corridor (or 'street') connects the inside and outdoor spaces and creates a free-flowing space in which women and children can interact, while at the same time maintaining mutual sight lines between them and the staff.