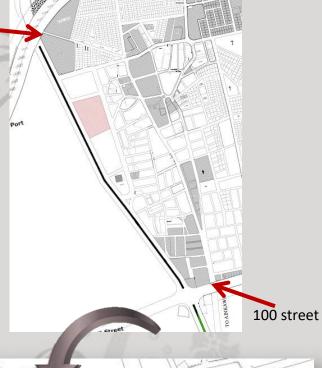

# 2-4- reason of selecting the site

A compound with high security level is possible to provide in these sectors. Also because of the availability of the other craterous.

120 street

- This site is located in Ankawa, near to American consulate.
- Its on the road that connects 100 and 120 road.
- Area is 30000 m2
- The distance from the city center is 5000m