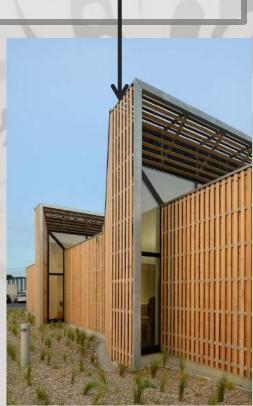

### 3.1.6. Exterior views

The building has **two facades** - the secure and protective **exterior**, and the **inner** façade, giving onto the central garden, the therapeutic "heart" of the shelter."

The **nursery** is physically separated from the larger building, which allows it to function as an ordinary nursery would, allowing women to drop their children off in the mornings, and collect them later in the day.

The 'houses' are **separated** from the communal functions and connected by the internal corridor.

- The green sanctum of the inner courtyard plays a crucial role as a meeting place for the residents.
- It also serves a functional purpose, providing optimum visual connections between the house mother and the families, as well as between the women and their children.

The surrounding internal corridor (or 'street') connects the inside and outdoor spaces and creates a free-flowing space in which women and children can interact, while at the same time maintaining mutual sight lines between them and the staff.