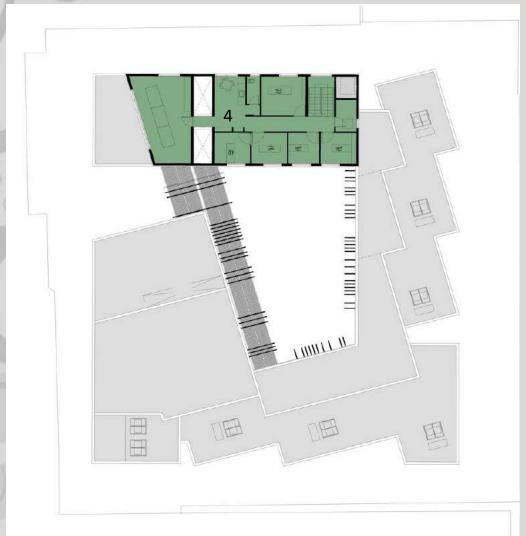

# **Ground floor plan**

| Room                   |   |
|------------------------|---|
| Apartment for 4 people | а |
| Apartment for 2 people | b |
| Apartment for 1 person | С |
| Dining area            | 2 |
| kitchen                | 3 |
| Administration         | 4 |
| Meeting room           | 5 |
| Multi purpose room     | 6 |
| court                  | 7 |
| Nursery                | 8 |

Stair (vertical circulation)

**Circulation** 

First floor plan