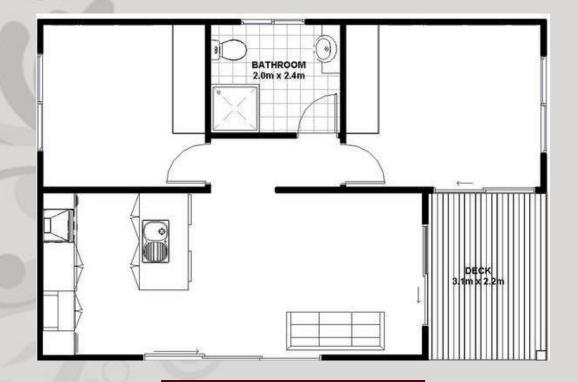

### 3.5.3. plan

| Room                     | Room              |  |
|--------------------------|-------------------|--|
| 1.Storage                | 6. kitchen        |  |
| 2.Meeting room           | 7. administration |  |
| 3.Doctor examine room    | 8. WC             |  |
| 4.Waiting area           | 9.Studio          |  |
| 5.Reception + back rooms | 10.Boiler room    |  |

#### Circulation

Main entrance

Side Entrance to the building