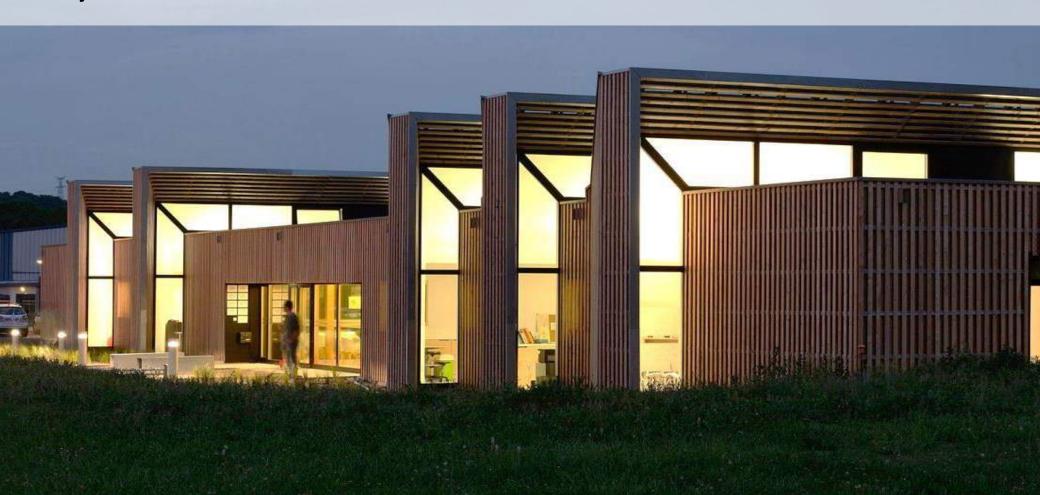

#### 5<sup>th</sup> example:

Health Municipal Clinic in Void-Vacon, France

### Fifth example: Health Municipal Clinic

Architects: <u>studiolada architects</u>

Location: 55190 Void-Vacon, france

• Area: 705.0 sqm

Project Year: 2014