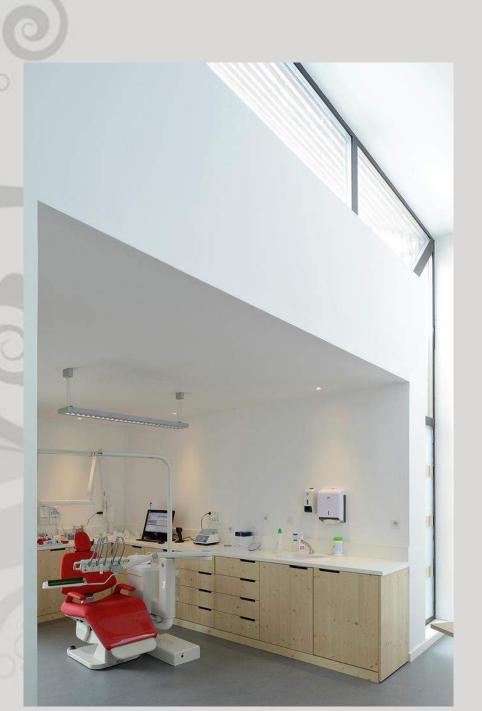

#### 3.3.3. Interior view

Raw materials of **concrete**, **rustic wood**, **textured glass** and industrial lighting have been used to create an intimate boutique style to the common spaces and treatment rooms.

The **minimalistic** and natural finishes give suggestion to a spa interior to instill a feeling of relaxation and healing.