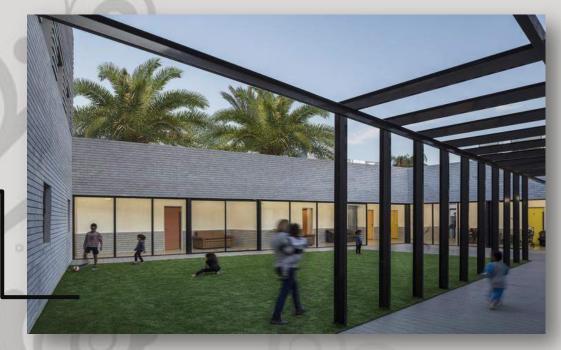

### 3.1.6. Exterior views

The building has **two facades** - the secure and protective **exterior**, and the **inner** façade, giving onto the central garden, the therapeutic "heart" of the shelter."

The **nursery** is physically separated from the larger building, which allows it to function as an ordinary nursery would, allowing women to drop their children off in the mornings, and collect them later in the day.

The 'houses' are **separated** from the communal functions and connected by the internal corridor.

- The green sanctum of the inner courtyard plays a crucial role as a meeting place for the residents.
- It also serves a functional purpose, providing optimum visual connections between the house mother and the families, as well as between the women and their children.

The surrounding internal corridor (or 'street') connects the inside and outdoor spaces and creates a free-flowing space in which women and children can interact, while at the same time maintaining mutual sight lines between them and the staff.