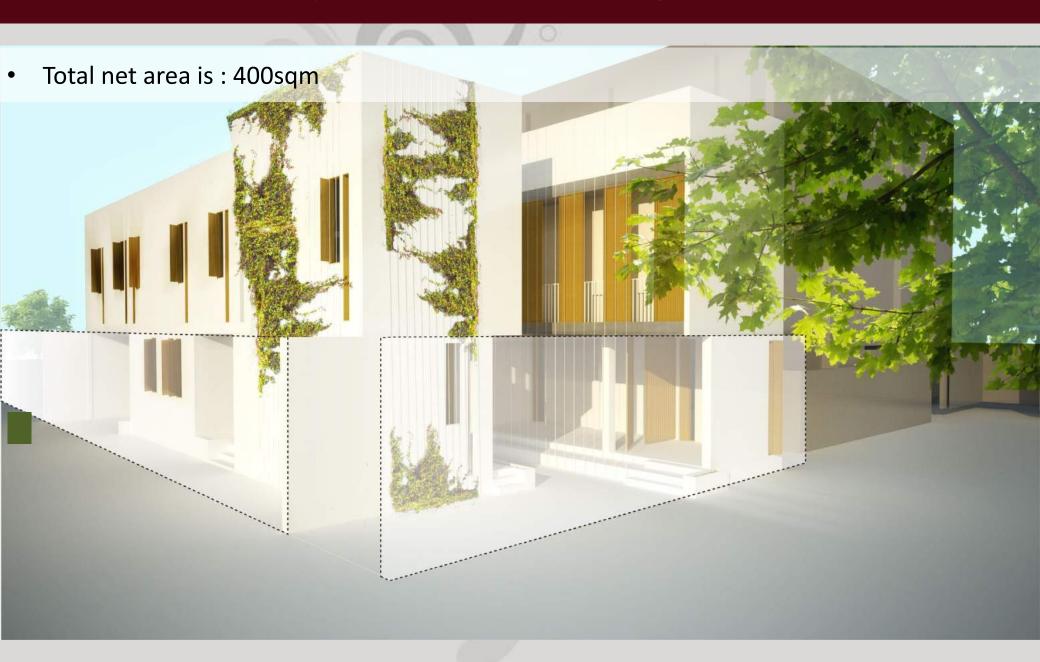

# First example: Shelter For Victims Of Domestic Violence in Israel

- Designed by : Amos Goldreich Architecture + Jacobs Yaniv Architects
- Location :Tel Aviv-Yafo, Israel
- Project Year: 2018
- The site for the shelter measures
   1600 square meters.
- Shelter accommodated up to twelve families, each family has three children on average.
- Total net area is: 860sqm