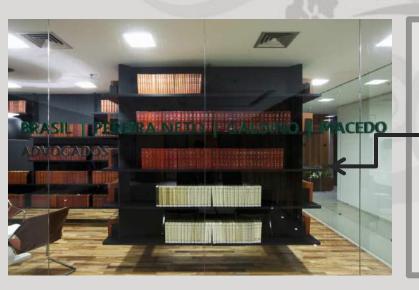

#### 3.4.4. Exterior view

The **library** is the first visible element to the visitor, as soon as one leaves the elevator