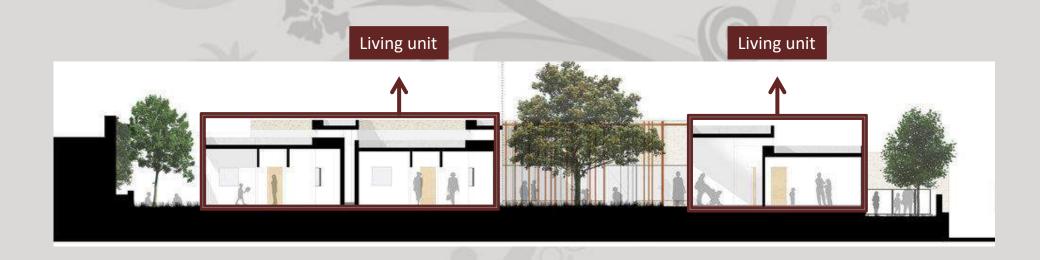

### 3.1.6. Exterior views

The building has **two facades** - the secure and protective **exterior**, and the **inner** façade, giving onto the central garden, the therapeutic "heart" of the shelter."

The **nursery** is physically separated from the larger building, which allows it to function as an ordinary nursery would, allowing women to drop their children off in the mornings, and collect them later in the day.

The 'houses' are **separated** from the communal functions and connected by the internal corridor.

- The green sanctum of the inner courtyard plays a crucial role as a meeting place for the residents.
- It also serves a functional purpose, providing optimum visual connections between the house mother and the families, as well as between the women and their children.

The surrounding internal corridor (or 'street') connects the inside and outdoor spaces and creates a free-flowing space in which women and children can interact, while at the same time maintaining mutual sight lines between them and the staff.