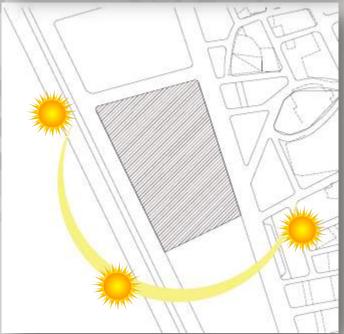

|           | 82  |           | 61  |

# 2-7- Site selection

Conclusion: After evaluating all three sites, site no.1 is more suitable for this projects for the reason selected before....







# Chapter Three Similar Examples

# 1st example:

Shelter For Victims Of Domestic Violence in Israel

### 2<sup>nd</sup> example:

Women's shelter design in Kolkata, India.

### 3<sup>rd</sup> example:

Psychiatric The Clinic / hcreates

### 4<sup>th</sup> example:

BPGM Law Office / FGMF Arquitetos

#### 5<sup>th</sup> example:

Health Municipal Clinic in Void-Vacon, France

# First example: Shelter For Victims Of Domestic Violence in Israel

- Designed by : Amos Goldreich Architecture + Jacobs Yaniv Architects
- Location :Tel Aviv-Yafo, Israel
- Project Year: 2018
- The site for the shelter measures
   1600 square meters.
- Shelter accommodated up to twelve families, each family has three children on average.
- Total net area is: 860sqm



# 3.1. Shelter For Victims Of Domestic Violenc