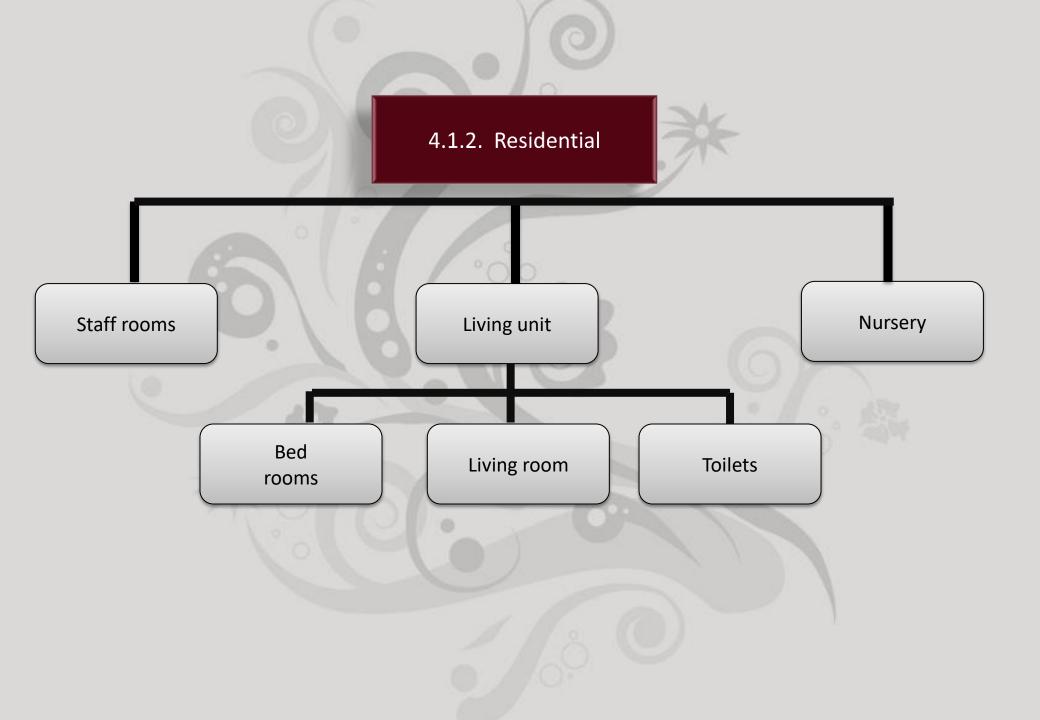

#### 4.1. Main Components

4.1.1. Administration

4.1.2. Residential

4.1.3. Medical

4.1.4. social department

#### 4.1.1. Administration