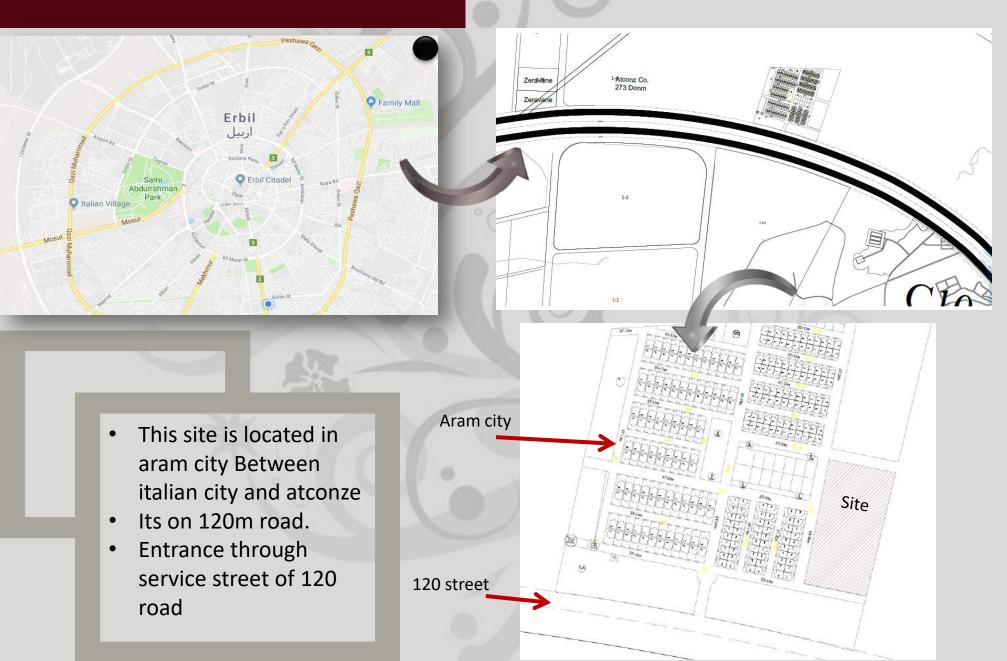

# 2-4- reason of selecting the site

A compound with high security level is possible to provide in these sectors. Also because of the availability of the other craterous.

120 street

- This site is located in Ankawa, near to American consulate.
- Its on the road that connects 100 and 120 road.
- Area is 30000 m2
- The distance from the city center is 5000m

# Site No. 2 Left the bearing Site Atconze city Italy 2 village **Empty land** Aram city Site dimensions Sun heading on the site Surrounding area