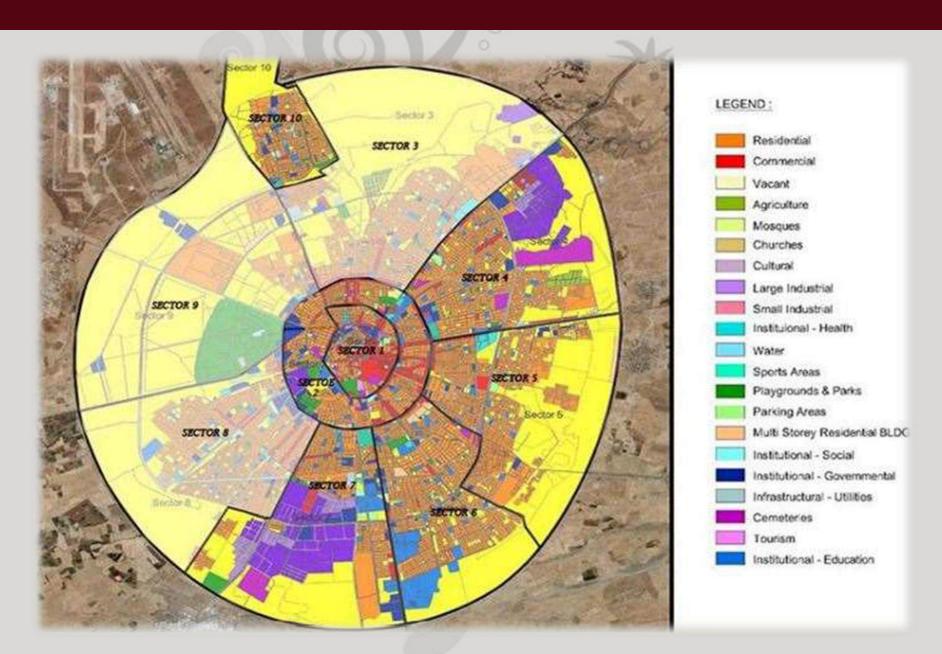

#### 2-1- Location

World

**Kurdistan-Iraq** 

Iraq area:437,072 km²

Population: 37.2 million

Kurdistan area: 40,643 km²

Population: 8.35 million

Erbil

Erbil area: 197

km2

**Population:** 

852,500