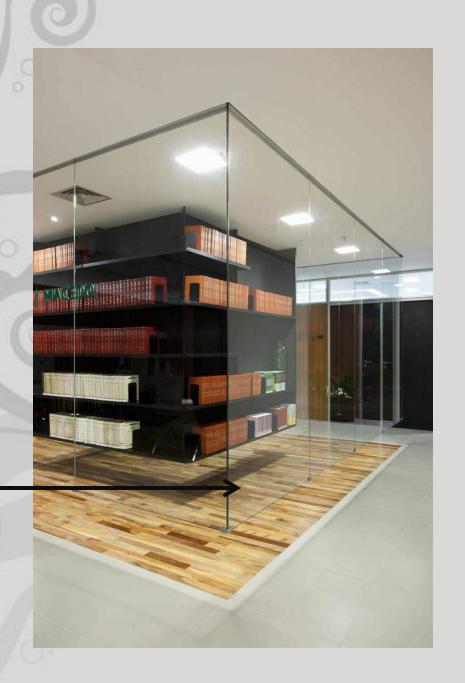

#### 3.4.4. Exterior view

The **library** is the first visible element to the visitor, as soon as one leaves the elevator

#### 3.4.4. Interior views

in the center of the set – the visitor's focal point – there would be a large **library** which organizes the flows to the different rooms.

organize the office in a **radial** way: every meeting room would be, thus, in the perimeter of the set, with views of the outside and natural illumination,