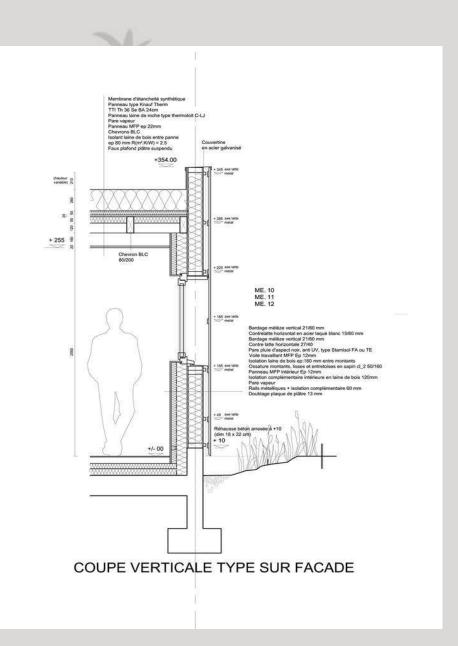

#### 3.5.6. structure

The cladding is a **three layer** braid: two six centimeters vertical layers of larch tree, arranged in quincunx, separated by a horizontal galvanised steel blade. This system procures a certain thickness to the cladding system without risking to over expose the rain screen.

#### 3.5.7. Exterior and interior views

Natural materials are privileged: wood cladding covers the exterior envelop entirely (the façade and the slopes of the sheds) whereas stone offers the interior spaces a reassuring serenity, in adequacy with the functions of the building.

interior shear wall is made of local limestone