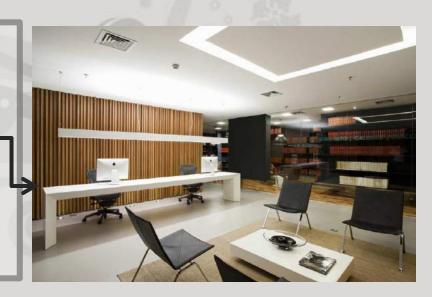

### 4<sup>th</sup> example:

BPGM Law Office / FGMF Arquitetos

## Fourth example: BPGM Law Office / FGMF Arquitetos in Brazil

## 3.4. BPGM Law Office / FGMF Arquitetos in Brazil

3.4.1. concept

3.4.2. plan

3.4.3. section

3.4.4. Interior views

3.4.5. space program

#### 3.4.1. concept

 Is the library would become a sort of small labyrinth, with unusual angles, and open and closed passages. Besides, some places would have windows where the ones who were in the passageways would be able to look inside, and other places would be completely closed.