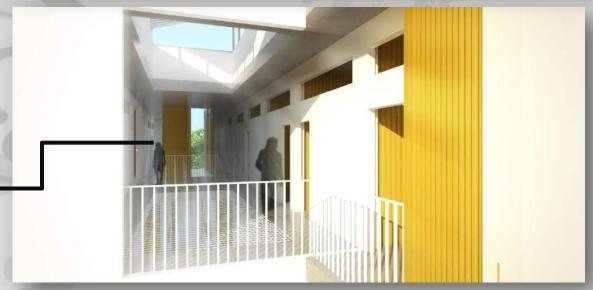

### 3.1.6. Exterior views

The building has **two facades** - the secure and protective **exterior**, and the **inner** façade, giving onto the central garden, the therapeutic "heart" of the shelter."

The **nursery** is physically separated from the larger building, which allows it to function as an ordinary nursery would, allowing women to drop their children off in the mornings, and collect them later in the day.

The 'houses' are **separated** from the communal functions and connected by the internal corridor.

- The green sanctum of the inner courtyard plays a crucial role as a meeting place for the residents.
- It also serves a functional purpose, providing optimum visual connections between the house mother and the families, as well as between the women and their children.

The surrounding internal corridor (or 'street') connects the inside and outdoor spaces and creates a free-flowing space in which women and children can interact, while at the same time maintaining mutual sight lines between them and the staff.