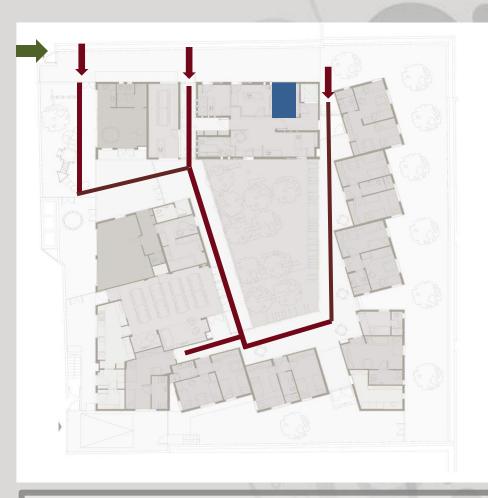

Stair (vertical circulation)

**Circulation** 

First floor plan

The surrounding internal corridor (or 'street') connects the inside and outdoor spaces and creates a free-flowing space in which women and children can interact, while at the same time maintaining mutual sight lines between them and the staff.