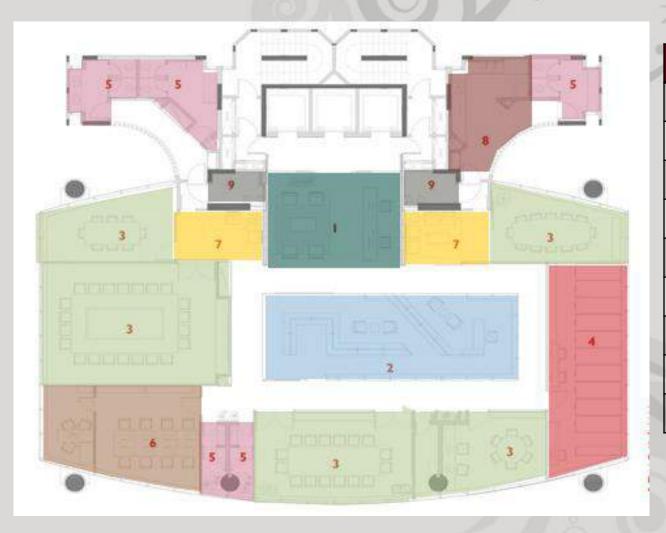

## 3.4.2. plan

| Room               | Area in sqm |
|--------------------|-------------|
| 1/Reception        | 1           |
| 2/library          | 2           |
| 3/meeting rooms    | 3           |
| 4/archive          | 4           |
| 5/W.C.(No.:3)      | 5           |
| 6/management       | 6           |
| 7/waiting area     | 7           |
| 8/ kitchen         | 8           |
| 9/air conditioning | 9           |

# 3.4.5. space program

| Room               | Area in sqm   |
|--------------------|---------------|
| 1/Reception        | 30            |
| 2/library          | 45            |
| 3/meeting rooms    | 150           |
| 4/archive          | 35            |
| 5/W.C.(No.:3)      | 8(for all:24) |
| 6/management       | 25            |
| 7/waiting area     | 10            |
| 8/ kitchen         | 18            |
| 9/air conditioning | 10            |