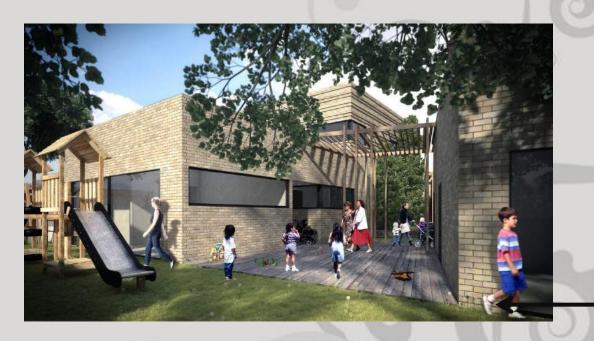

### 3.1.6. Exterior views

The building has **two facades** - the secure and protective **exterior**, and the **inner** façade, giving onto the central garden, the therapeutic "heart" of the shelter."

The **nursery** is physically separated from the larger building, which allows it to function as an ordinary nursery would, allowing women to drop their children off in the mornings, and collect them later in the day.

#### 3.1.7. Advantage and Disadvantages

- **Plan**: living units are around a court where whole residences can Gather in it.
- The shelter provided different sizes of **living units** for single women and also for the ones who came with their children so they can still feel like home.
- **Location**: its in a quite neighborhood where the women would feel like they are still part of the society.