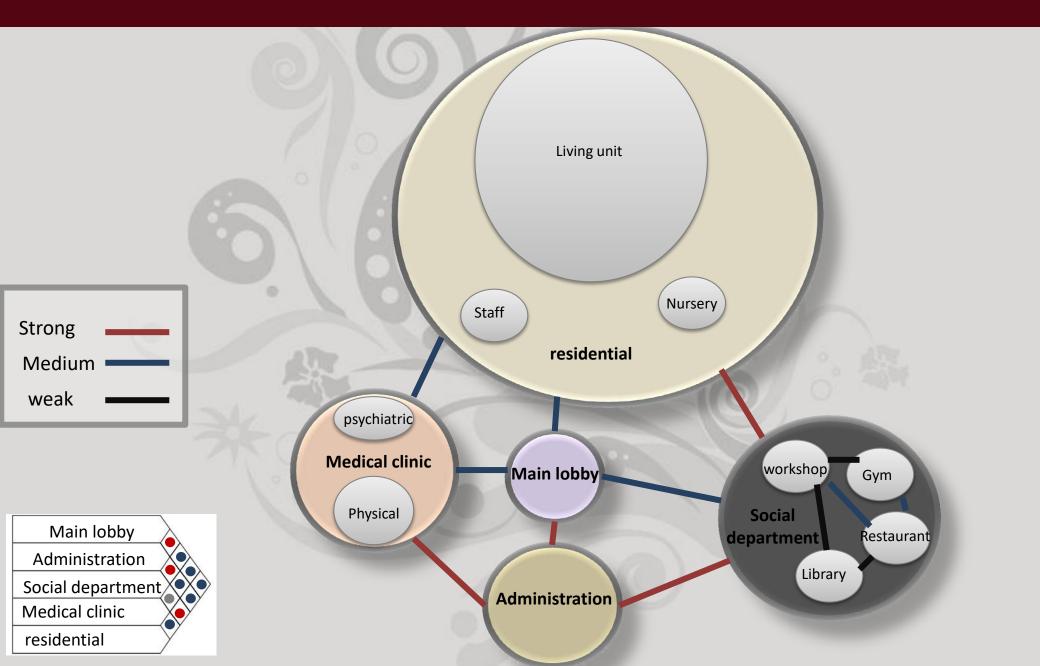

#### 4.1. Main Components

4.1.1. Administration

4.1.2. Residential

4.1.3. Medical

4.1.4. social department

#### 4.2. Bubble diagram shows the functional relationship between the main components of the project.