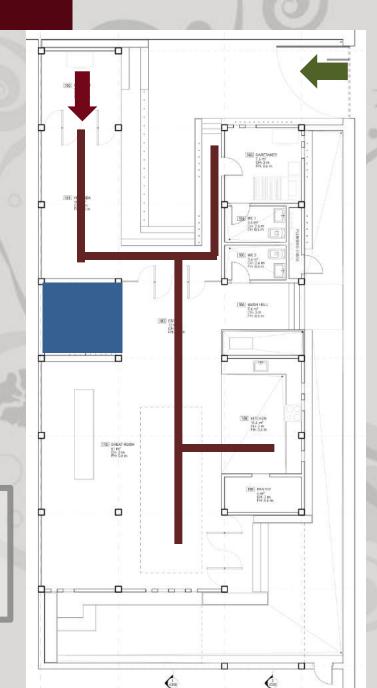

#### Circulation

Main entrance

Entrance to the building

Stair (vertical circulation)