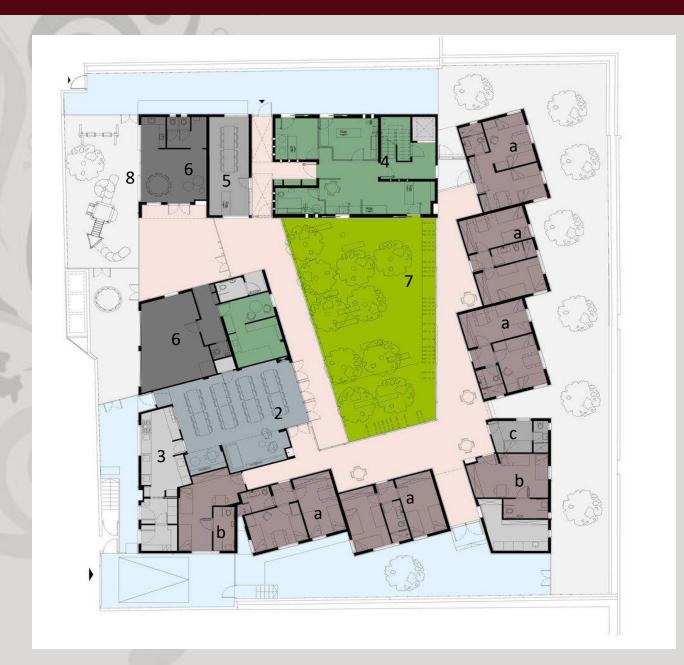

# **Ground floor plan**

| Room                   |   |
|------------------------|---|
| Apartment for 4 people | а |
| Apartment for 2 people | b |
| Apartment for 1 person | С |
| Dining area            | 2 |
| kitchen                | 3 |
| Administration         | 4 |
| Meeting room           | 5 |
| Multi purpose room     | 6 |
| court                  | 7 |
| Nursery                | 8 |

Stair (vertical circulation)

**Circulation** 

First floor plan