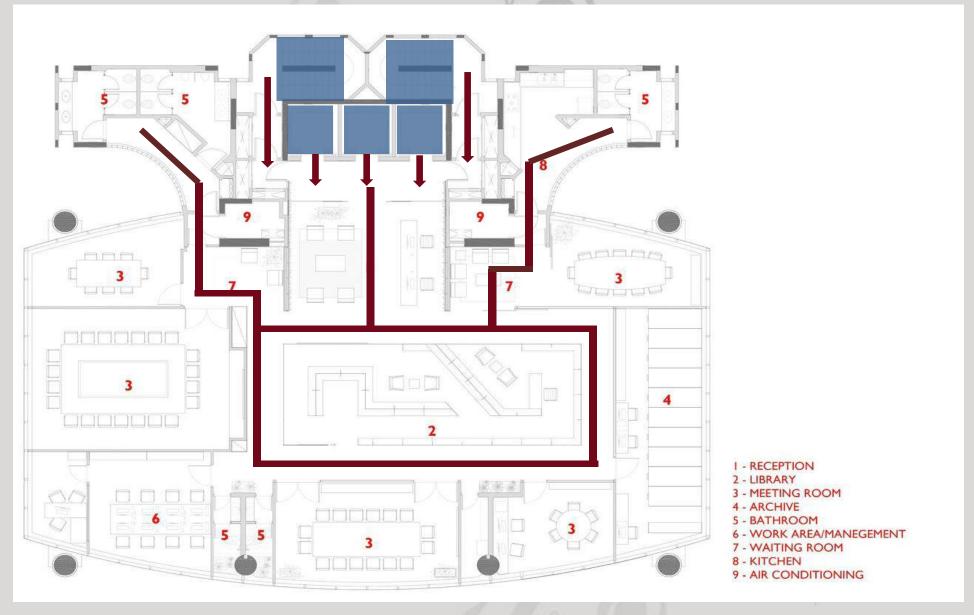

## 3.4.2. plan

| Room               | Area in sqm |
|--------------------|-------------|
| 1/Reception        | 1           |
| 2/library          | 2           |
| 3/meeting rooms    | 3           |
| 4/archive          | 4           |
| 5/W.C.(No.:3)      | 5           |
| 6/management       | 6           |
| 7/waiting area     | 7           |
| 8/ kitchen         | 8           |
| 9/air conditioning | 9           |

#### 3.4.4. Interior views

in the center of the set – the visitor's focal point – there would be a large **library** which organizes the flows to the different rooms.

organize the office in a **radial** way: every meeting room would be, thus, in the perimeter of the set, with views of the outside and natural illumination,

# 3.4.5. space program

| Room               | Area in sqm   |
|--------------------|---------------|
| 1/Reception        | 30            |
| 2/library          | 45            |
| 3/meeting rooms    | 150           |
| 4/archive          | 35            |
| 5/W.C.(No.:3)      | 8(for all:24) |
| 6/management       | 25            |
| 7/waiting area     | 10            |
| 8/ kitchen         | 18            |
| 9/air conditioning | 10            |