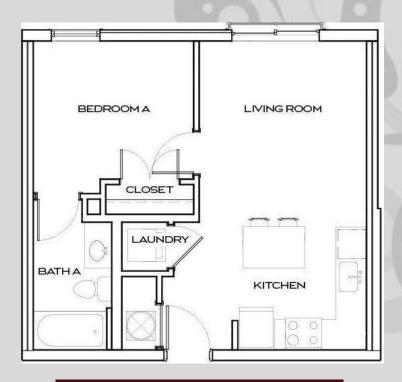

# **Ground floor plan**

| Room                   |   |
|------------------------|---|
| Apartment for 4 people | а |
| Apartment for 2 people | b |
| Apartment for 1 person | С |
| Dining area            | 2 |
| kitchen                | 3 |
| Administration         | 4 |
| Meeting room           | 5 |
| Multi purpose room     | 6 |
| court                  | 7 |
| Nursery                | 8 |

Stair (vertical circulation)

**Circulation** 

First floor plan