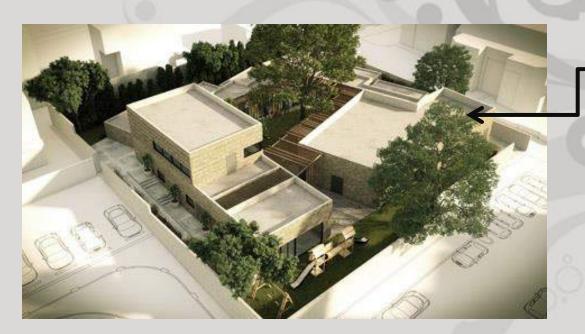

# First example: Shelter For Victims Of Domestic Violence in Israel

- Designed by : Amos Goldreich Architecture + Jacobs Yaniv Architects
- Location :Tel Aviv-Yafo, Israel
- Project Year: 2018
- The site for the shelter measures
   1600 square meters.
- Shelter accommodated up to twelve families, each family has three children on average.
- Total net area is: 860sqm

# 3.1.2. site

The shelter is surrounded by residential houses in a safe and quite neighborhood