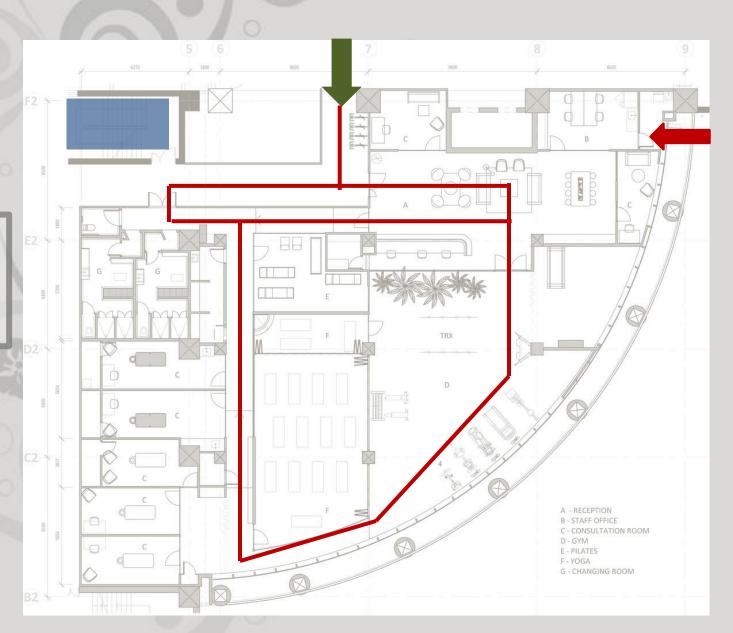

### Circulation

Main entrance
Entrance to the building
Stair ( vertical circulation)