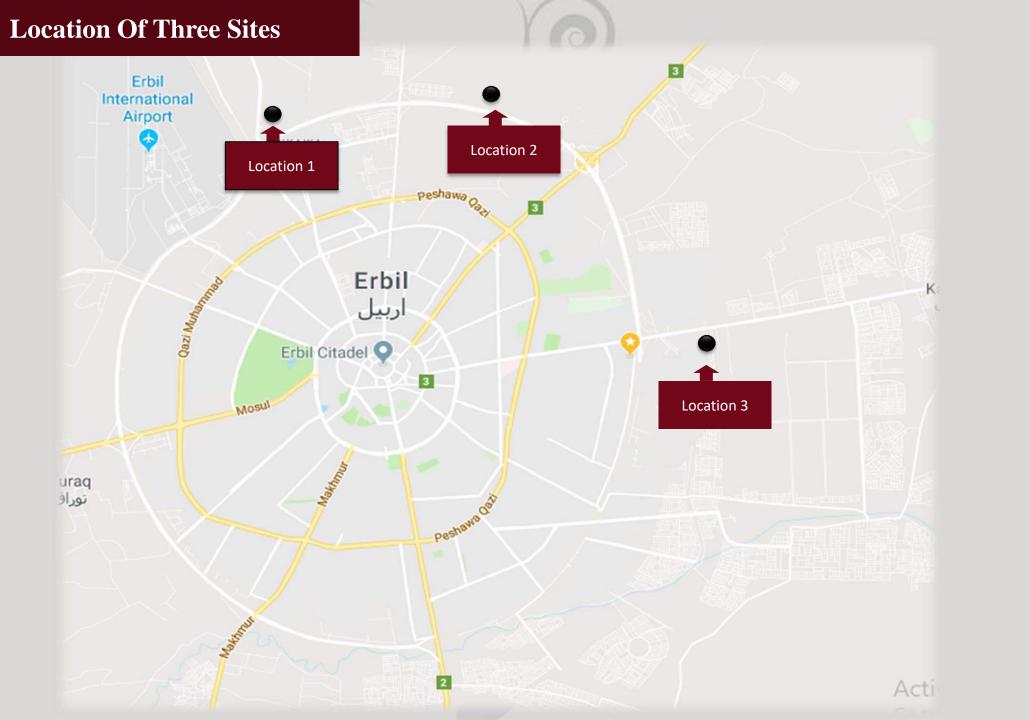

In this chapter I will analysis and choose three sites and then decide to choose final location for my project according to the comparison which will be done.

# 2-4- reason of selecting the site

A compound with high security level is possible to provide in these sectors. Also because of the availability of the other craterous.

120 street

- This site is located in Ankawa, near to American consulate.
- Its on the road that connects 100 and 120 road.
- Area is 30000 m2
- The distance from the city center is 5000m

# Site No. 2 Left the bearing Site Atconze city Italy 2 village **Empty land** Aram city Site dimensions Sun heading on the site Surrounding area

# Site No. 3 ANKAWA Erbil اربيل Floria city Kasnazan street This site is located Next to floria city Its on kasnazan road. Area is 43000