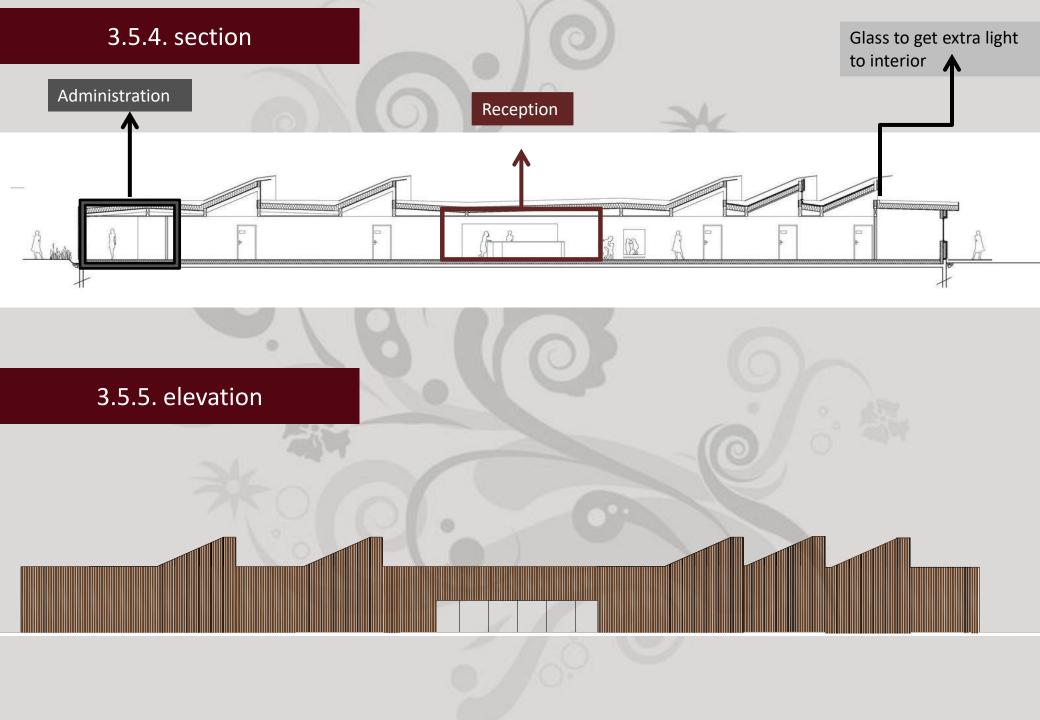

uth, in order to bring the most of natural sunlight and to be protected from the noise disturbances coming from the N4 in the North.
- 2 Offer the medical premises as much **intimacy** as possible by preferring oblique openings protected by wood cladding, rather than frontal ones that would directly overlook the pedestrian circulations outside.



### 3.5.3. plan



| Room                     | Room              |  |
|--------------------------|-------------------|--|
| 1.Storage                | 6. kitchen        |  |
| 2.Meeting room           | 7. administration |  |
| 3.Doctor examine room    | 8. WC             |  |
| 4.Waiting area           | 9.Studio          |  |
| 5.Reception + back rooms | 10.Boiler room    |  |

#### Circulation



Main entrance

Side Entrance to the building



#### 3.5.6. structure

The cladding is a **three layer** braid: two six centimeters vertical layers of larch tree, arranged in quincunx, separated by a horizontal galvanised steel blade. This system procures a certain thickness to the cladding system without risking to over expose the rain screen.





#### 3.5.7. Exterior and interior views

Natural materials are privileged: wood cladding covers the exterior envelop entirely (the façade and the slopes of the sheds) whereas stone offers the interior spaces a reassuring serenity, in adequacy with the functions of the building.

interior shear wall is made of local limestone







### 3.5.8. space program

| Room                            | Area in sqm      |
|---------------------------------|------------------|
| a/Doctor examine room