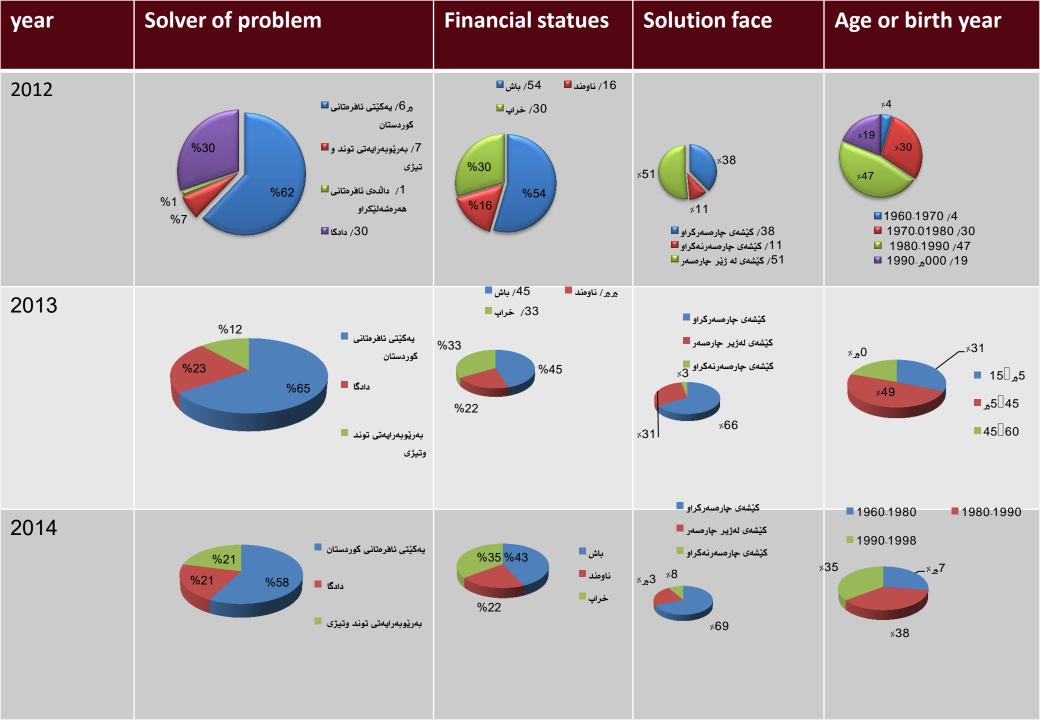

# Chapter five Space program

5.1 Capacity of the project

5.2 space program

The following data were provided by (Kurdistan women union) in Erbil which includes the full information about cases they get in year.