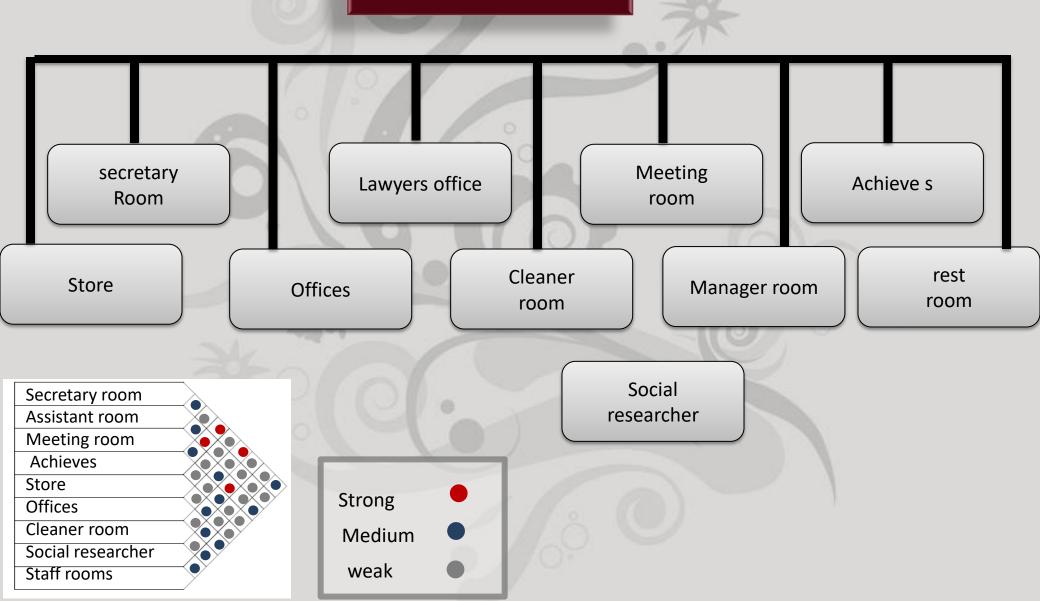

### 4.1.4. social department

#### 4.2. Bubble diagram shows the functional relationship between the main components of the project.