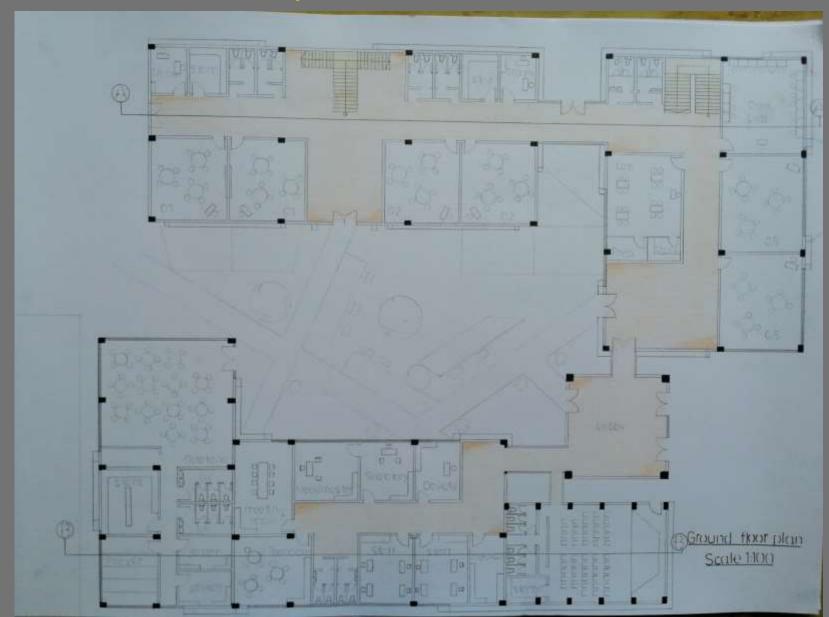

# Salahaddin University College of Engineering Architecture Department



#### **Project: Primary School**

Designed By Mustafa Ghadban

Stage: 2<sup>nd</sup> –A year: 2019

Date of Submission :19/may

Designed Staff: Mrs.Suzan

Mr.Ahmed

Mrs.Snur





#### Title

SALAHADDIN UNIVERSITY
COLLEGE OF ENGINERING
ARCHITECTURE DEPARTMENT

## SCHOOL PROJECT

FINAL SUBMISSION
SUPERVISED BY
MIRS. SUZAN
MIR. AHMAD
MIRS. SNUR

BY: MUSTAFA
GHADBAN

#### CONCEPT

The concept was bakes from the purpose of primary subset Everyone in the solut are workey together so as to include the stated is so that they consomists the state of the surthand any citables



# Site Plan



# Perspective



# Ground floor plan



# First floor plan



# Elevation |



## Section