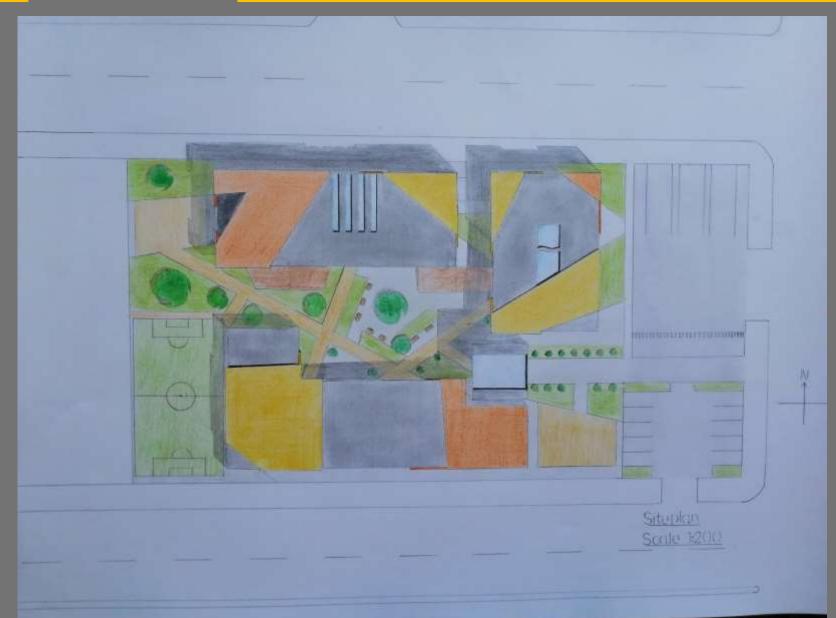

# Salahaddin University College of Engineering Architecture Department



#### **Project: Primary School**

Designed By Mustafa Ghadban

Stage: 2<sup>nd</sup> –A year: 2019

Date of Submission :19/may

Designed Staff: Mrs.Suzan

Mr.Ahmed

Mrs.Snur





#### Title

SALAHADDIN UNIVERSITY
COLLEGE OF ENGINERING
ARCHITECTURE DEPARTMENT

## SCHOOL PROJECT

FINAL SUBMISSION
SUPERVISED BY
MIRS. SUZAN
MIR. AHMAD
MIRS. SNUR

BY: MUSTAFA
GHADBAN

#### CONCEPT

The concept was bakes from the purpose of primary subset Everyone in the solut are workey together so as to include the stated is so that they consomists the state of the surthand any citables



# Site Plan



# Perspective



# Ground floor plan



# First floor plan



# Elevation |



## Section