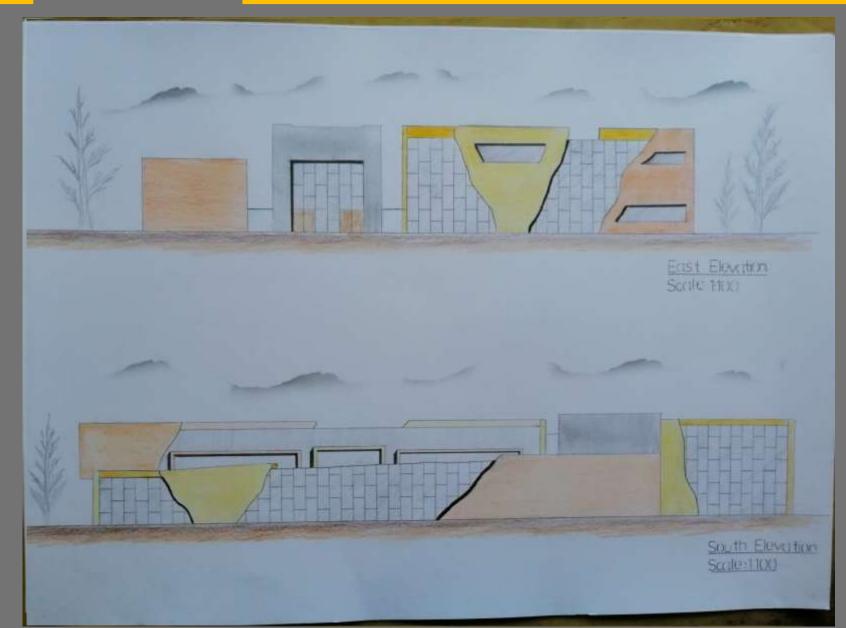

# Salahaddin University College of Engineering Architecture Department



#### **Project: Primary School**

Designed By Mustafa Ghadban

Stage: 2<sup>nd</sup> –A year: 2019

Date of Submission :19/may

Designed Staff: Mrs.Suzan

Mr.Ahmed

Mrs.Snur





#### Title

SALAHADDIN UNIVERSITY
COLLEGE OF ENGINERING
ARCHITECTURE DEPARTMENT

## SCHOOL PROJECT

FINAL SUBMISSION
SUPERVISED BY
MIRS. SUZAN
MIR. AHMAD
MIRS. SNUR

BY: MUSTAFA
GHADBAN

#### CONCEPT

The concept was bakes from the purpose of primary subset Everyone in the solut are workey together so as to include the stated is so that they consomists the state of the surthand any citables



# Site Plan



# Perspective



# Ground floor plan



# First floor plan



# Elevation |



## Section