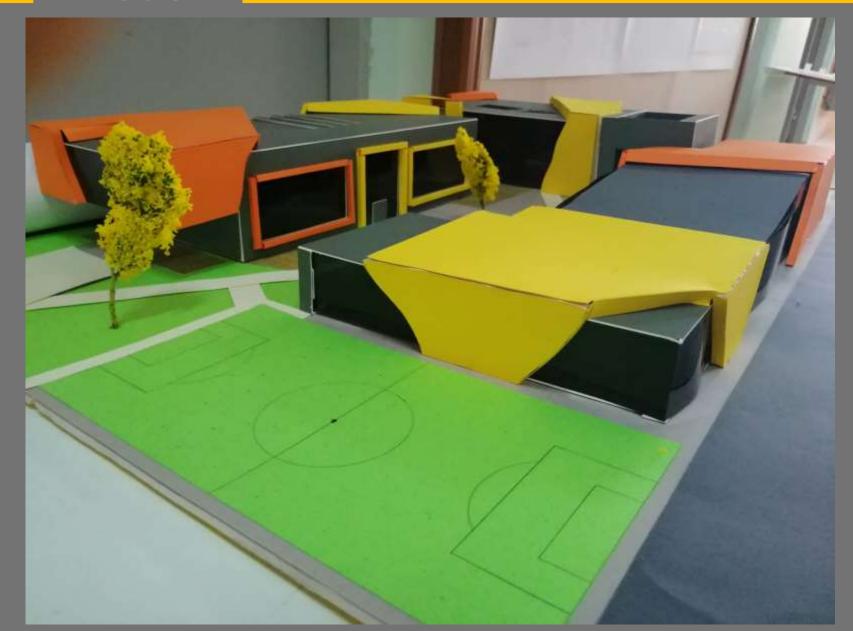

# Salahaddin University College of Engineering Architecture Department



#### **Project: Primary School**

Designed By Mustafa Ghadban

Stage: 2<sup>nd</sup> –A year: 2019

Date of Submission :19/may

Designed Staff: Mrs.Suzan

Mr.Ahmed

Mrs.Snur





#### Title

SALAHADDIN UNIVERSITY
COLLEGE OF ENGINERING
ARCHITECTURE DEPARTMENT

## SCHOOL PROJECT

FINAL SUBMISSION
SUPERVISED BY
MIRS. SUZAN
MIR. AHMAD
MIRS. SNUR

BY: MUSTAFA
GHADBAN

#### CONCEPT

The concept was bakes from the purpose of primary subset Everyone in the solut are workey together so as to include the stated is so that they consomists the state of the surthand any citables



# Site Plan



# Perspective



# Ground floor plan



# First floor plan



# Elevation |



## Section