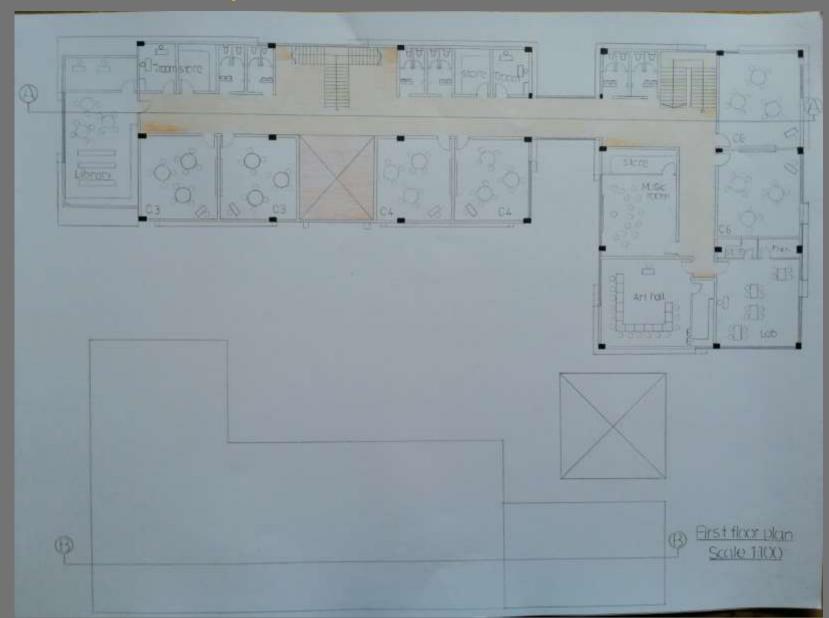

# Salahaddin University College of Engineering Architecture Department



#### **Project: Primary School**

Designed By Mustafa Ghadban

Stage: 2<sup>nd</sup> –A year: 2019

Date of Submission :19/may

Designed Staff: Mrs.Suzan

Mr.Ahmed

Mrs.Snur





#### Title

SALAHADDIN UNIVERSITY
COLLEGE OF ENGINERING
ARCHITECTURE DEPARTMENT

## SCHOOL PROJECT

FINAL SUBMISSION
SUPERVISED BY
MIRS. SUZAN
MIR. AHMAD
MIRS. SNUR

BY: MUSTAFA
GHADBAN

#### CONCEPT

The concept was bakes from the purpose of primary subset Everyone in the solut are workey together so as to include the stated is so that they consomists the state of the surthand any citables



# Site Plan



# Perspective



# Ground floor plan



# First floor plan



# Elevation |



## Section