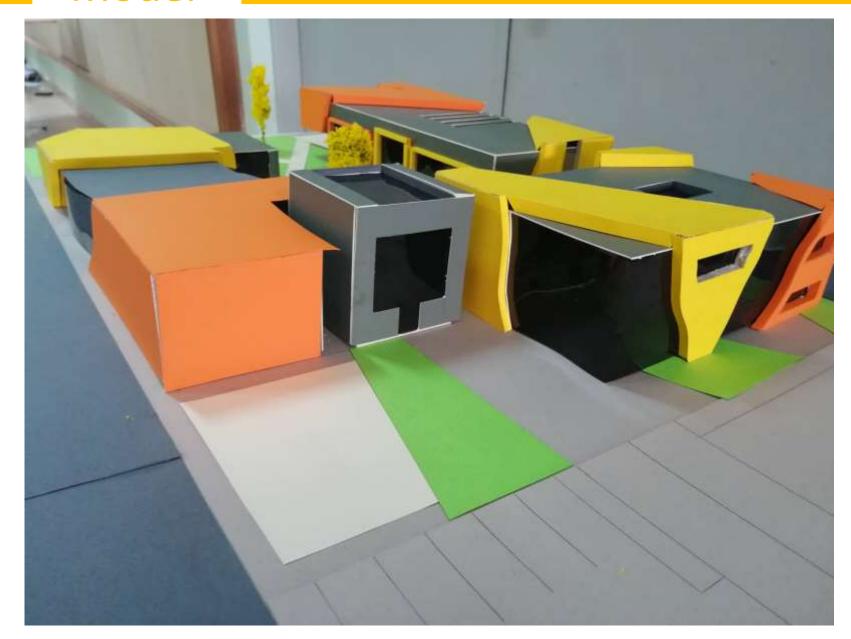

# Salahaddin University College of Engineering Architecture Department



#### **Project: Primary School**

Designed By Mustafa Ghadban

Stage: 2<sup>nd</sup> –A year: 2019

Date of Submission :19/may

Designed Staff: Mrs.Suzan

Mr.Ahmed

Mrs.Snur





#### Title

SALAHADDIN UNIVERSITY
COLLEGE OF ENGINERING
ARCHITECTURE DEPARTMENT

## SCHOOL PROJECT

FINAL SUBMISSION
SUPERVISED BY
MIRS. SUZAN
MIR. AHMAD
MIRS. SNUR

BY: MUSTAFA
GHADBAN

#### CONCEPT

The concept was bakes from the purpose of primary subset Everyone in the solut are workey together so as to include the stated is so that they consomists the state of the surthand any citables



# Site Plan



# Perspective



# Ground floor plan



# First floor plan



# Elevation |



## Section