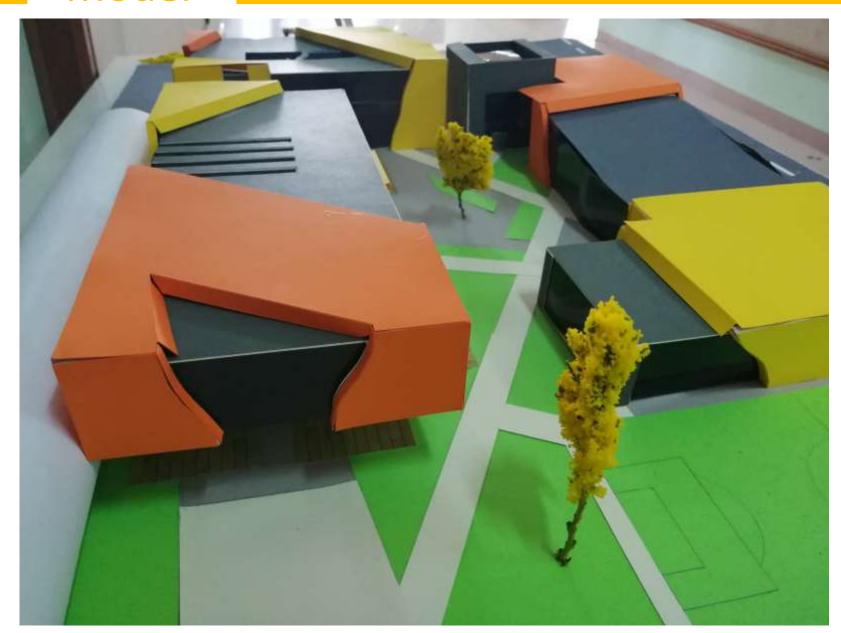

# Salahaddin University College of Engineering Architecture Department



#### **Project: Primary School**

Designed By Mustafa Ghadban

Stage: 2<sup>nd</sup> –A year: 2019

Date of Submission :19/may

Designed Staff: Mrs.Suzan

Mr.Ahmed

Mrs.Snur





#### Title

SALAHADDIN UNIVERSITY
COLLEGE OF ENGINERING
ARCHITECTURE DEPARTMENT

## SCHOOL PROJECT

FINAL SUBMISSION
SUPERVISED BY
MIRS. SUZAN
MIR. AHMAD
MIRS. SNUR

BY: MUSTAFA
GHADBAN

#### CONCEPT

The concept was bakes from the purpose of primary subset Everyone in the solut are workey together so as to include the stated is so that they consomists the state of the surthand any citables



# Site Plan



# Perspective



# Ground floor plan



# First floor plan



# Elevation |



## Section