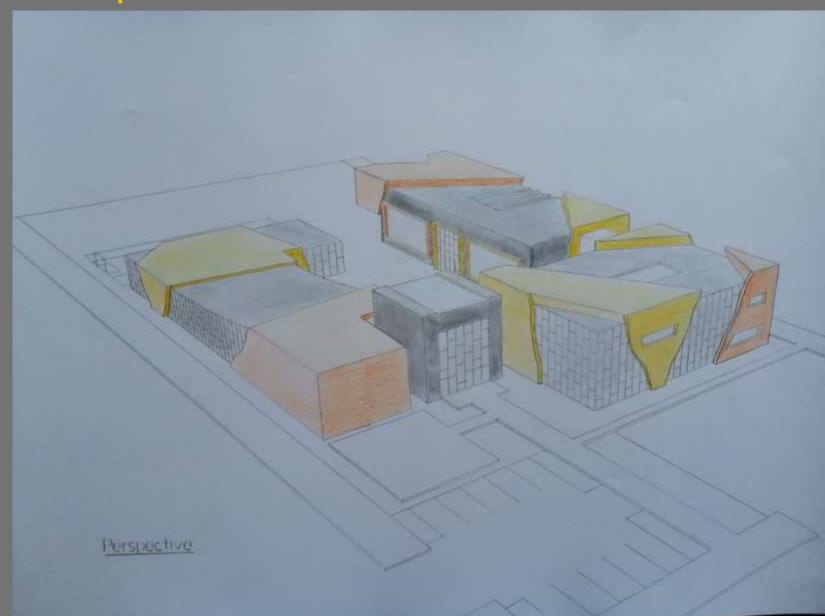

# Salahaddin University College of Engineering Architecture Department



#### **Project: Primary School**

Designed By Mustafa Ghadban

Stage: 2<sup>nd</sup> –A year: 2019

Date of Submission :19/may

Designed Staff: Mrs.Suzan

Mr.Ahmed

Mrs.Snur





#### Title

SALAHADDIN UNIVERSITY
COLLEGE OF ENGINERING
ARCHITECTURE DEPARTMENT

## SCHOOL PROJECT

FINAL SUBMISSION
SUPERVISED BY
MIRS. SUZAN
MIR. AHMAD
MIRS. SNUR

BY: MUSTAFA
GHADBAN

#### CONCEPT

The concept was bakes from the purpose of primary subset Everyone in the solut are workey together so as to include the stated is so that they consomists the state of the surthand any citables



# Site Plan



# Perspective



# Ground floor plan



# First floor plan



# Elevation |



## Section