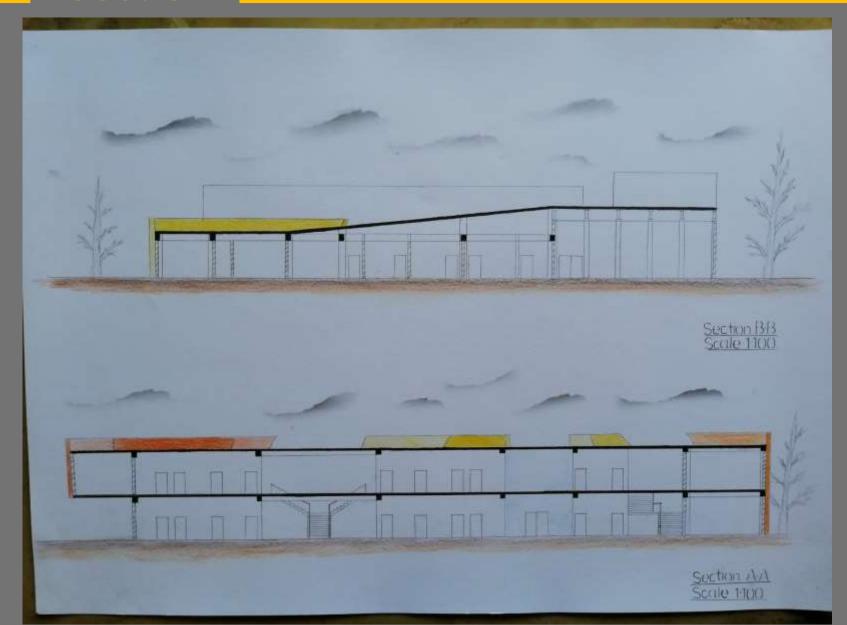

# Salahaddin University College of Engineering Architecture Department



#### **Project: Primary School**

Designed By Mustafa Ghadban

Stage: 2<sup>nd</sup> –A year: 2019

Date of Submission :19/may

Designed Staff: Mrs.Suzan

Mr.Ahmed

Mrs.Snur





#### Title

SALAHADDIN UNIVERSITY
COLLEGE OF ENGINERING
ARCHITECTURE DEPARTMENT

## SCHOOL PROJECT

FINAL SUBMISSION
SUPERVISED BY
MIRS. SUZAN
MIR. AHMAD
MIRS. SNUR

BY: MUSTAFA
GHADBAN

#### CONCEPT

The concept was bakes from the purpose of primary subset Everyone in the solut are workey together so as to include the stated is so that they consomists the state of the surthand any citables



# Site Plan



# Perspective



# Ground floor plan



# First floor plan



# Elevation |



## Section