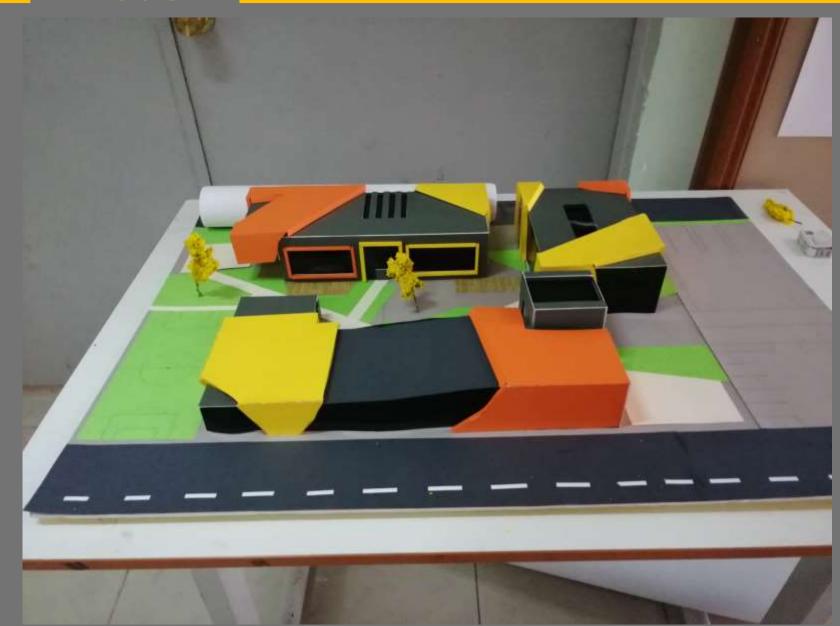

# Salahaddin University College of Engineering Architecture Department



#### **Project: Primary School**

Designed By Mustafa Ghadban

Stage: 2<sup>nd</sup> –A year: 2019

Date of Submission :19/may

Designed Staff: Mrs.Suzan

Mr.Ahmed

Mrs.Snur





#### Title

SALAHADDIN UNIVERSITY
COLLEGE OF ENGINERING
ARCHITECTURE DEPARTMENT

## SCHOOL PROJECT

FINAL SUBMISSION
SUPERVISED BY
MIRS. SUZAN
MIR. AHMAD
MIRS. SNUR

BY: MUSTAFA
GHADBAN

#### CONCEPT

The concept was bakes from the purpose of primary subset Everyone in the solut are workey together so as to include the stated is so that they consomists the state of the surthand any citables



# Site Plan



# Perspective



# Ground floor plan



# First floor plan



# Elevation |



## Section