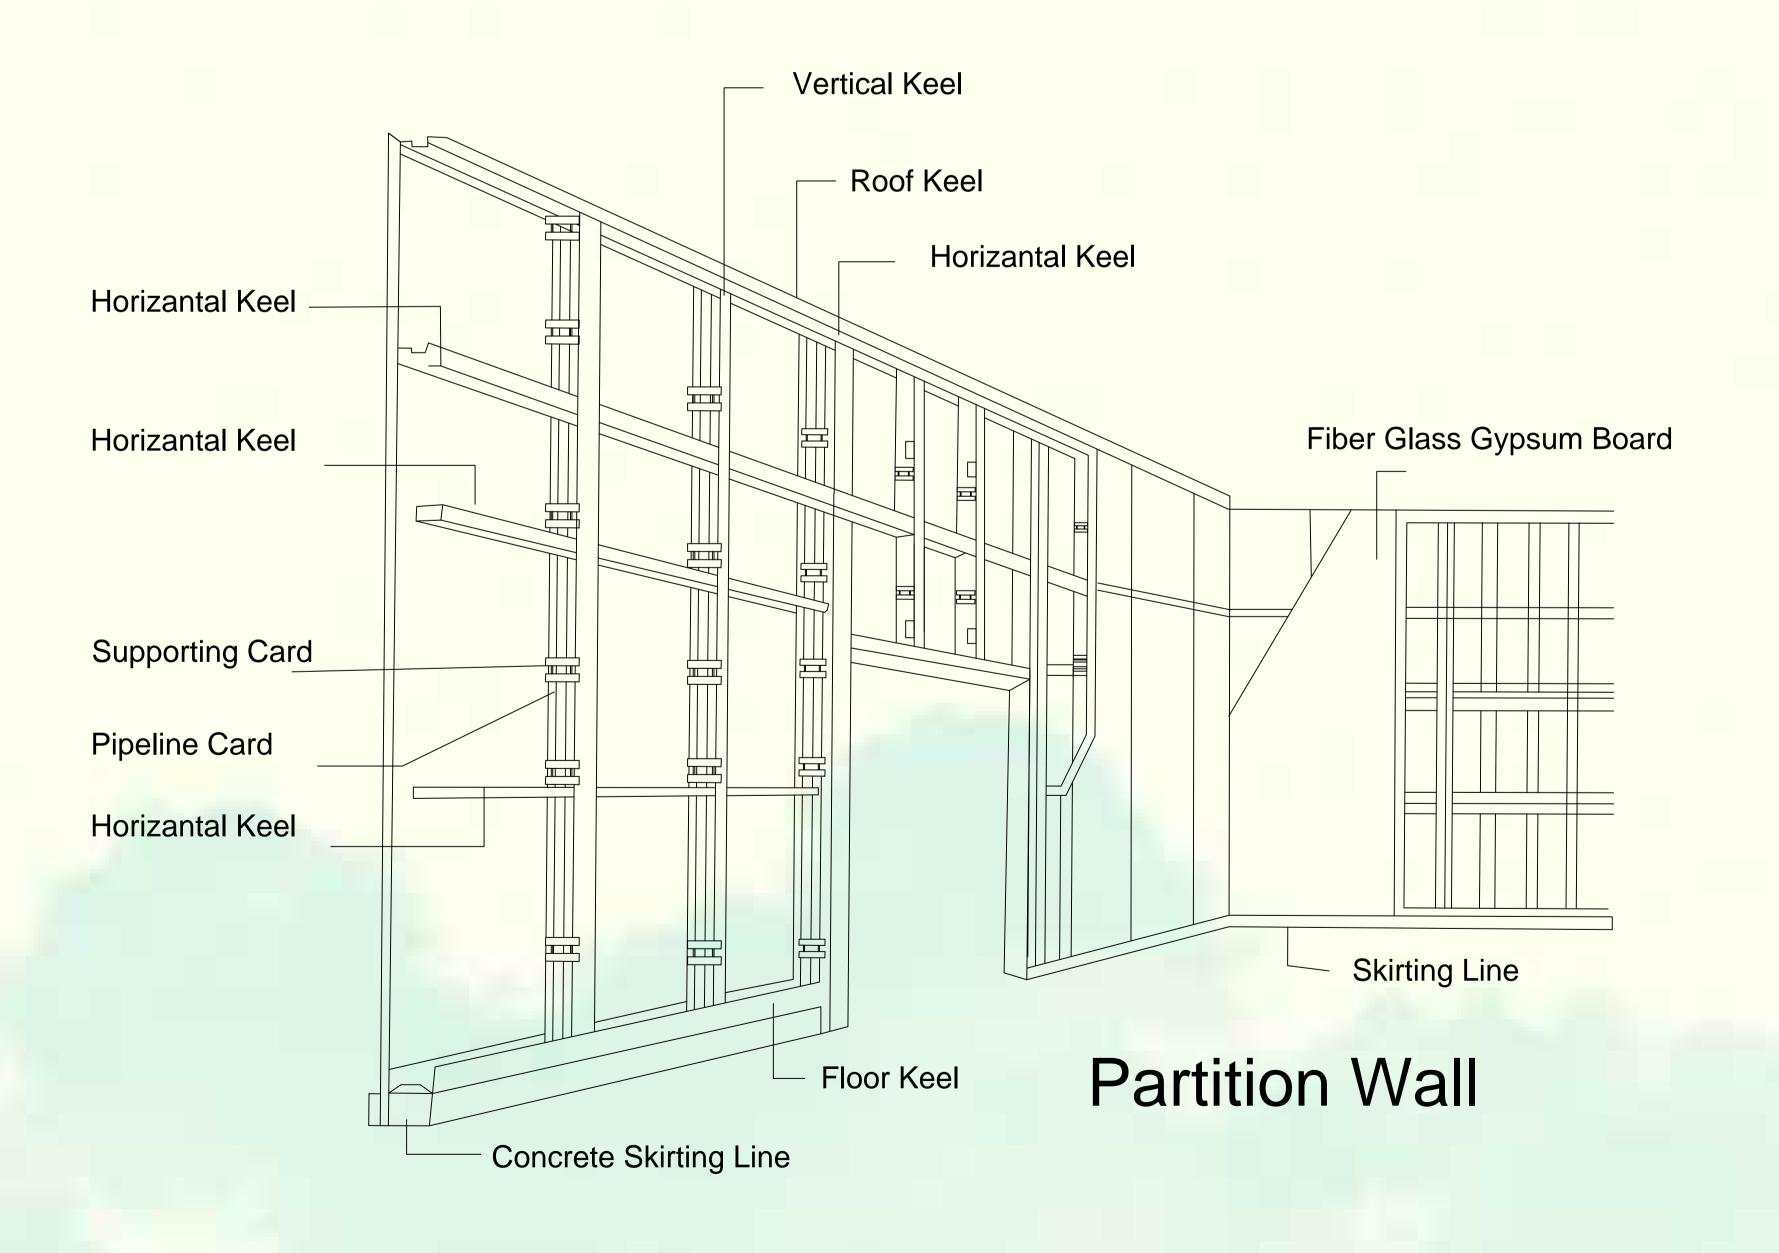

|  |            |             |  |
|      |           |        |             |                                                                                                                 |  |            |             |  |
|      |           | Press. | H I         |                                                                                                                 |  |            | 200         |  |
|      |           |        |             |                                                                                                                 |  |            | -           |  |

### section B-B'



## Details



SECTION C-C







 $\frac{\text{ELEVATION}}{\text{SCALE}}$