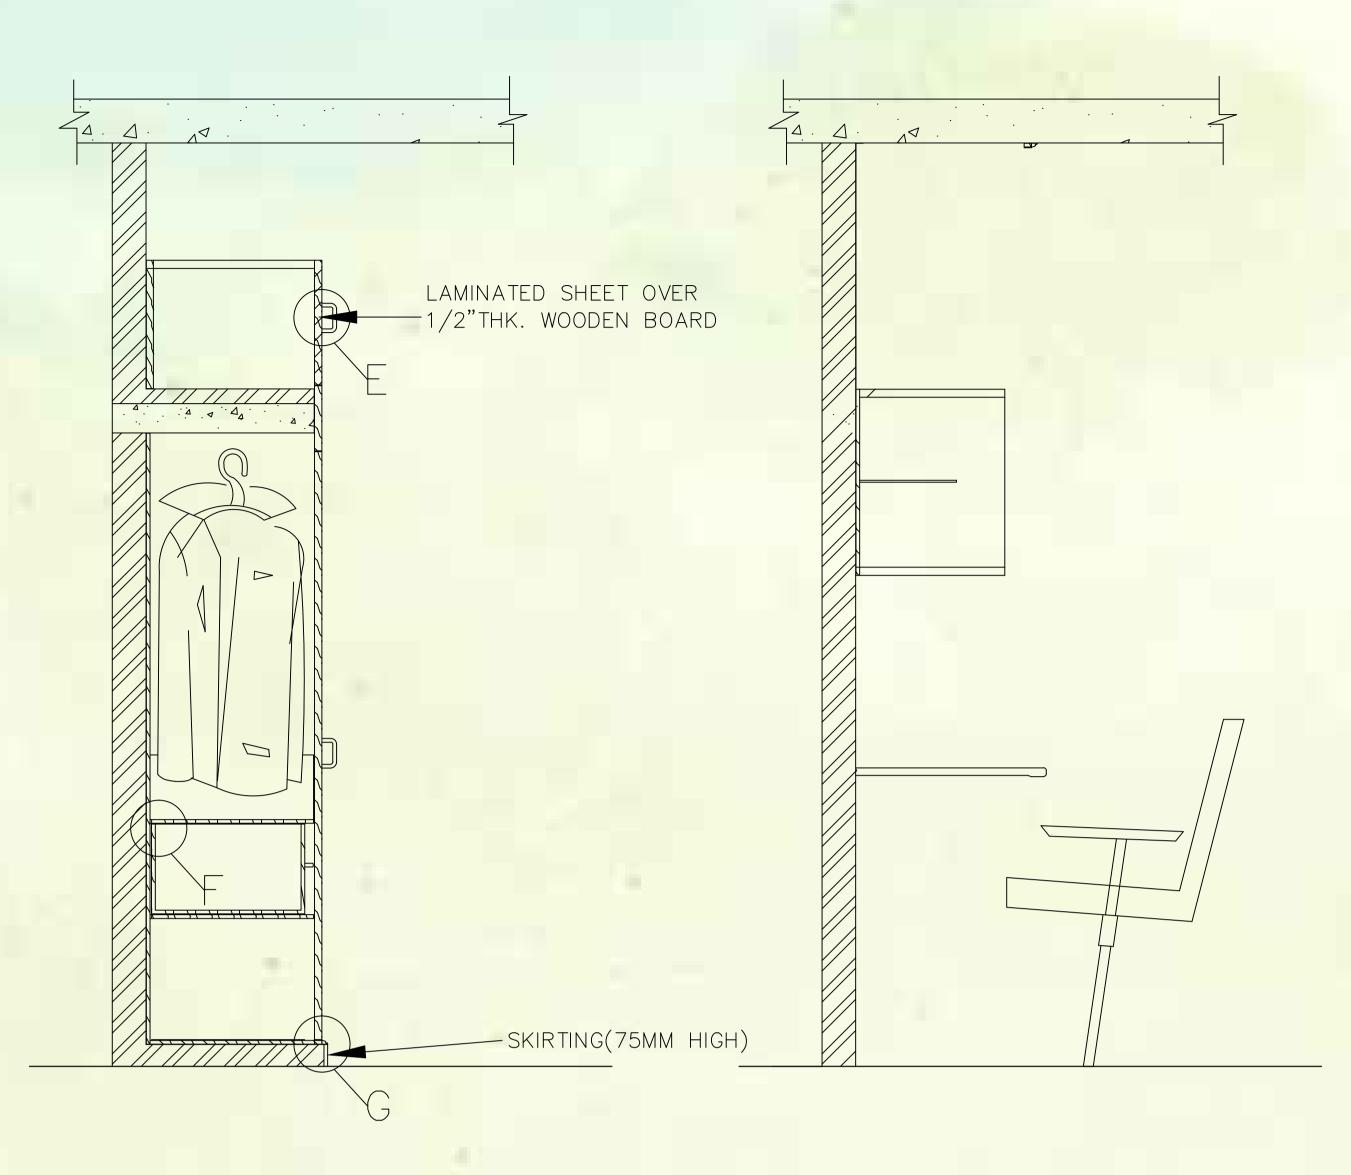

|
|      |           |        |             |                                                                                                                 |  |            |             |  |
|      |           |        |             |                                                                                                                 |  |            |             |  |
|      |           | Press. | H I         |                                                                                                                 |  |            | 200         |  |
|      |           |        |             |                                                                                                                 |  |            | -           |  |

### section B-B'



## Details



SECTION C-C







 $\frac{\text{ELEVATION}}{\text{SCALE}}$